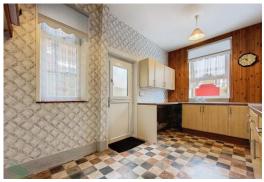

#### FITTED KITCHEN

13' 11" x 8' 11" (4.24m x 2.72m) Wall and floor units including drawers, stainless steel single drainer sink unit, two PVC double-glazed windows, PVC door, double radiator, understairs storage cupboard