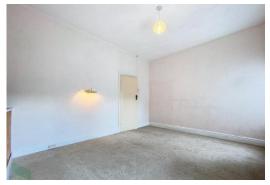

#### BEDROOM 1

 $14' 6'' \times 11' 9'' (4.42m \times 3.58m)$  Two PVC double-glazed windows, double radiator

## BEDROOM 2

14' 11"  $\times$  8' 9" (4.55m  $\times$  2.67m) PVC double-glazed window, built in wardrobe, radiator

## BEDROOM 3

8' 11" x 6' 9" (2.72m x 2.06m) PVC double-glazed window, radiator