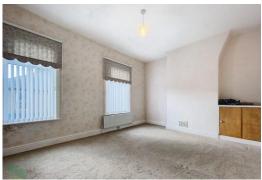

## SITTING ROOM

11' 11" x 10' 11" (3.63m x 3.33m) PVC double-glazed window, double radiator, sliding doors to;

#### LIVING ROOM

14' 9" x 11' 6" (4.5m x 3.51m) Double radiator, PVC double-glazed window