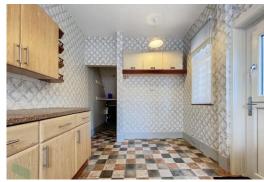

#### FITTED KITCHEN

13' 11" x 8' 11" (4.24m x 2.72m) Wall and floor units including drawers, stainless steel single drainer sink unit, two PVC double-glazed windows, PVC door, double radiator, understairs storage cupboard