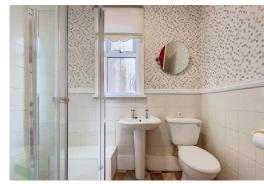

## THREE PIECE SHOWER ROOM

Walk in shower, wash hand basin, W/C, PVC double-glazed window, radiator