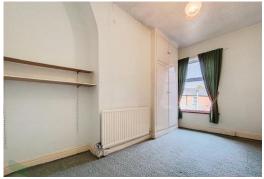

## BEDROOM 2

14' 11"  $\times$  8' 9" (4.55m  $\times$  2.67m) PVC double-glazed window, built in wardrobe, radiator

#### FITTED KITCHEN

13' 11" x 8' 11" (4.24m x 2.72m) Wall and floor units including drawers, stainless steel single drainer sink unit, two PVC double-glazed windows, PVC door, double radiator, understairs storage cupboard