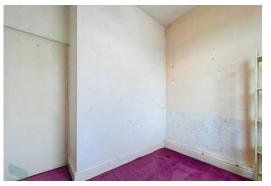

## BEDROOM 3

8' 11" x 6' 9" (2.72m x 2.06m) PVC double-glazed window, radiator

## THREE PIECE SHOWER ROOM

Walk in shower, wash hand basin, W/C, PVC double-glazed window, radiator