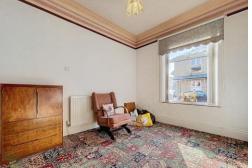

## SITTING ROOM

11' 11" x 10' 11" (3.63m x 3.33m) PVC double-glazed window, double radiator, sliding doors to;

#### LIVING ROOM

14' 9" x 11' 6" (4.5m x 3.51m) Double radiator, PVC double-glazed window