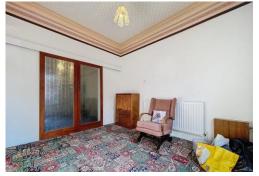

## SITTING ROOM

11' 11" x 10' 11" (3.63m x 3.33m) PVC double-glazed window, double radiator, sliding doors to;

#### LIVING ROOM

14' 9" x 11' 6" (4.5m x 3.51m) Double radiator, PVC double-glazed window