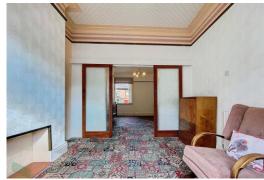

## SITTING ROOM

11' 11" x 10' 11" (3.63m x 3.33m) PVC double-glazed window, double radiator, sliding doors to;

#### LIVING ROOM

14' 9" x 11' 6" (4.5m x 3.51m) Double radiator, PVC double-glazed window