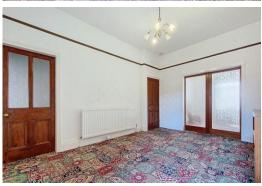

### **ENTRANCE HALL**

Radiator

## SITTING ROOM

11' 11" x 10' 11" (3.63m x 3.33m) PVC double-glazed window, double radiator, sliding doors to;