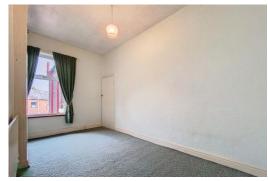

#### BEDROOM 1

 $14' 6'' \times 11' 9'' (4.42m \times 3.58m)$  Two PVC double-glazed windows, double radiator

## BEDROOM 3

8' 11" x 6' 9" (2.72m x 2.06m) PVC double-glazed window, radiator