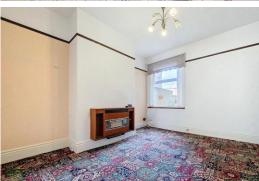

#### LIVING ROOM

14' 9" x 11' 6" (4.5m x 3.51m) Double radiator, PVC double-glazed window