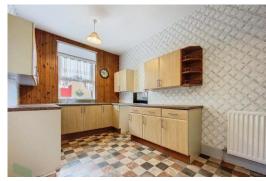

#### FITTED KITCHEN

13' 11" x 8' 11" (4.24m x 2.72m) Wall and floor units including drawers, stainless steel single drainer sink unit, two PVC double-glazed windows, PVC door, double radiator, understairs storage cupboard