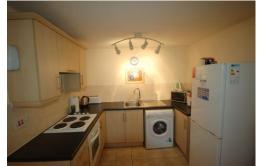

#### **FULLY FITTED KITCHEN**

Wall and floor units including drawers, washer, fridge/freezer