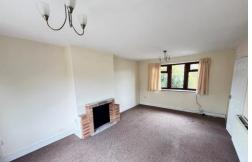

### LOUNGE

18' 8"  $\times$  11' 10" (5.69m  $\times$  3.61m) Carpeted, electric stove within fireplace, radiator