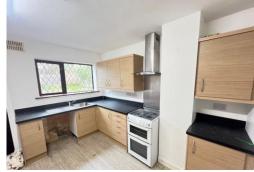

### **DINING KITCHEN**

12' 1" x 12' 1" (3.68m x 3.68m) Range of matching base & wall cupboards incorporating single drainer stainless steel sink, electric hood, plumbed for washer, cooker & fridge space, built in larder cupboard, radiator