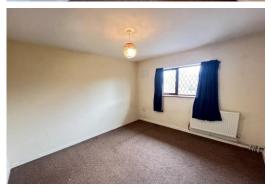

#### **BEDROOM ONE**

12' 5" x 11' 9" (3.78m x 3.58m) Radiator, walk in wardrobe