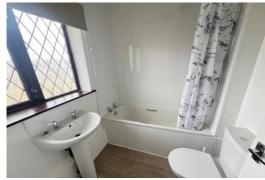

### **BATHROOM**

6' 6" x 6' (1.98m x 1.83m) White suite comprising panelled bath with shower over, shower curtain & rail, low flush WC, pedestal wash hand basin, radiator, vinyl floor covering