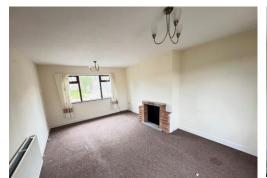

### LOUNGE

18' 8"  $\times$  11' 10" (5.69m  $\times$  3.61m) Carpeted, electric stove within fireplace, radiator