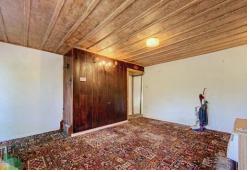

## 10 Blacksnape Road, Hoddlesden, Darwen

Offers Over £250,000

A traditional stone built cottage with an adjoining 3.5 acres, enjoying stunning panoramic views over the wet Penine moors. The accommodation briefly comprises: entrance porch, spacious living room, separate kitchen with basic fitted units, a useful cloakroom/boot room with separate WC, sunroom, first floor main bedroom with vaulted beamed ceiling, good size second bedroom and a modern family bathroom with shower. Gas central heating and PVC double-glazed windows are both installed.