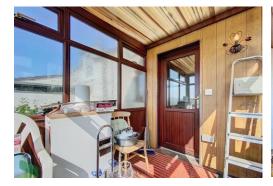

## 10 Blacksnape Road, Hoddlesden, Darwen

Offers Over £250,000

A traditional stone built cottage with an adjoining 3.5 acres, enjoying stunning panoramic views over the wet Penine moors. The accommodation briefly comprises: entrance porch, spacious living room, separate kitchen with basic fitted units, a useful cloakroom/boot room with separate WC, sunroom, first floor main bedroom with vaulted beamed ceiling, good size second bedroom and a modern family bathroom with shower. Gas central heating and PVC double-glazed windows are both installed.