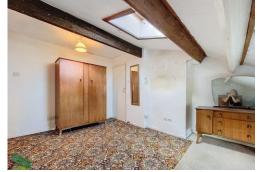

## 10 Blacksnape Road, Hoddlesden, Darwen

Offers Over £250,000

A traditional stone built cottage with an adjoining 3.5 acres, enjoying stunning panoramic views over the wet Penine moors. The accommodation briefly comprises: entrance porch, spacious living room, separate kitchen with basic fitted units, a useful cloakroom/boot room with separate WC, sunroom, first floor main bedroom with vaulted beamed ceiling, good size second bedroom and a modern family bathroom with shower. Gas central heating and PVC double-glazed windows are both installed.