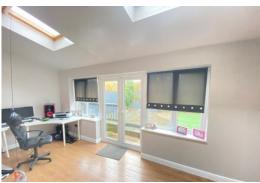

## Sun Room

28'4 x 9'4 Three PVC double glazed windows, PVC french doors, three velux windows, two radiators, laminate floor

FIRST FLOOR LANDING PVC double glazed window, radiator

**Bedroom 1** 12'8 x 11'1 Two PVC double glazed windows, radiator