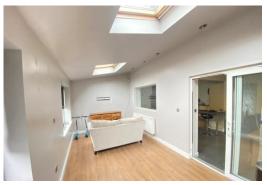

## Sun Room

28'4 x 9'4 Three PVC double glazed windows, PVC french doors, three velux windows, two radiators, laminate floor

FIRST FLOOR LANDING PVC double glazed window, radiator

**Bedroom 1** 12'8 x 11'1 Two PVC double glazed windows, radiator