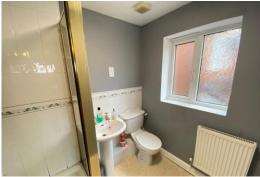

En Suite Shower, wash basin, WC, radiator, PVC double glazed window

**Bedroom 2** 16'7 x 8'8 Radiator, PVC double glazed window

**Bedroom 3** 9'5 x 8'10 Radiator, PVC double glazed window

**Bedroom 4** 10'4 x 6' Radiator, PVC double glazed window

Family Bathroom Panelled bath with shower over, WC, wash basin, radiator, PVC double glazed window