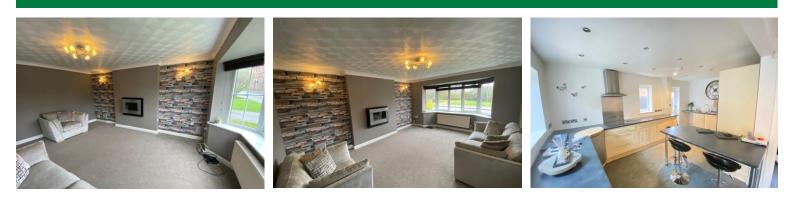

## Lounge

12'7 x 17'4 Two PVC double glazed windows, electric fire, two radiators

# **Open Fully Fitted Breakfast Kitchen**

19'5 x 17'5 Wall and floor units including drawers, built in double oven, microwave, hob, extractor, fridge, freezer, stainless steel single drainer unit, PVC double glazed windows, PVC doors through to;