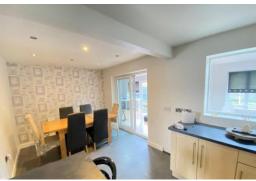

# **Open Fully Fitted Breakfast Kitchen**

19'5 x 17'5 Wall and floor units including drawers, built in double oven, microwave, hob, extractor, fridge, freezer, stainless steel single drainer unit, PVC double glazed windows, PVC doors through to;