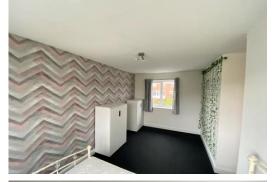

## Sun Room

28'4 x 9'4 Three PVC double glazed windows, PVC french doors, three velux windows, two radiators, laminate floor

FIRST FLOOR LANDING PVC double glazed window, radiator

**Bedroom 1** 12'8 x 11'1 Two PVC double glazed windows, radiator