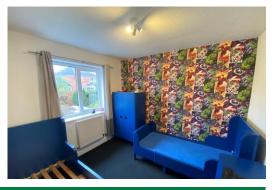

En Suite Shower, wash basin, WC, radiator, PVC double glazed window

**Bedroom 2** 16'7 x 8'8 Radiator, PVC double glazed window

**Bedroom 3** 9'5 x 8'10 Radiator, PVC double glazed window

**Bedroom 4** 10'4 x 6' Radiator, PVC double glazed window