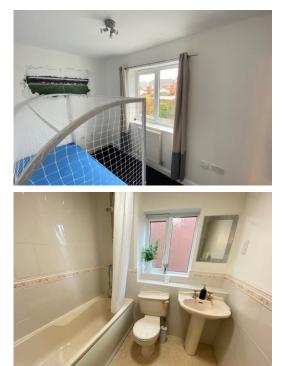

En Suite Shower, wash basin, WC, radiator, PVC double glazed window

**Bedroom 2** 16'7 x 8'8 Radiator, PVC double glazed window

**Bedroom 3** 9'5 x 8'10 Radiator, PVC double glazed window

**Bedroom 4** 10'4 x 6' Radiator, PVC double glazed window

Family Bathroom Panelled bath with shower over, WC, wash basin, radiator, PVC double glazed window