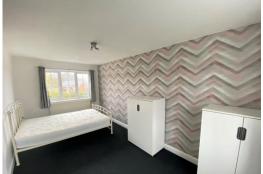

## Sun Room

28'4 x 9'4 Three PVC double glazed windows, PVC french doors, three velux windows, two radiators, laminate floor

FIRST FLOOR LANDING PVC double glazed window, radiator

**Bedroom 1** 12'8 x 11'1 Two PVC double glazed windows, radiator