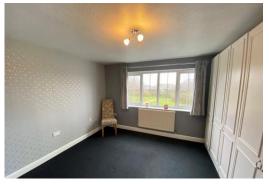

En Suite Shower, wash basin, WC, radiator, PVC double glazed window

**Bedroom 2** 16'7 x 8'8 Radiator, PVC double glazed window

**Bedroom 3** 9'5 x 8'10 Radiator, PVC double glazed window

**Bedroom 4** 10'4 x 6' Radiator, PVC double glazed window