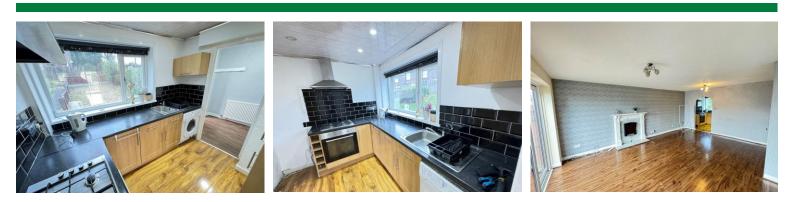

#### FULLY FITTED KITCHEN

9' x 7' 5" (2.74m x 2.26m) Wall & floor units, built in gas hob, extractor, PVC double glazed window, stainless steel single drainer sink unit, laminate flooring, laminate ceiling with spotlighting

#### LOUNGE

19' 1" x 14' 11" (5.82m x 4.55m) PVC double glazed patio doors, PVC double glazed window, radiator, fireplace, cupboard understairs, laminate flooring