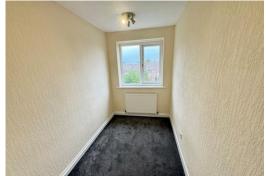

### STAIRS TO FIRST FLOOR

**BEDROOM ONE** 13' 9" x 9' 1" (4.19m x 2.77m) Radiator, PVC double glazed window

BEDROOM TWO 12' 10" x 9' (3.91m x 2.74m) Radiator, PVC double glazed window

**BEDROOM THREE** 8' 11" x 5' 7" (2.72m x 1.7m) Radiator, PVC double glazed window