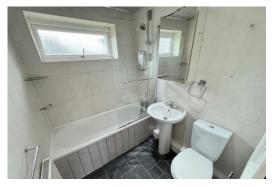

### THREE PIECE BATHROOM

Panelled bath with shower above, wash basin, WC, PVC double glazed window, radiator, laminate ceiling, built in cupboard (gas fired central heating boiler unit)