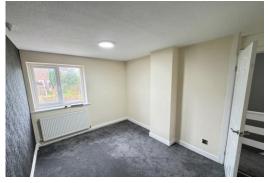

### STAIRS TO FIRST FLOOR

**BEDROOM ONE** 13' 9" x 9' 1" (4.19m x 2.77m) Radiator, PVC double glazed window

BEDROOM TWO 12' 10" x 9' (3.91m x 2.74m) Radiator, PVC double glazed window

**BEDROOM THREE** 8' 11" x 5' 7" (2.72m x 1.7m) Radiator, PVC double glazed window