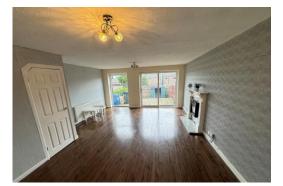

#### LOUNGE

19' 1" x 14' 11" (5.82m x 4.55m) PVC double glazed patio doors, PVC double glazed window, radiator, fireplace, cupboard understairs, laminate flooring