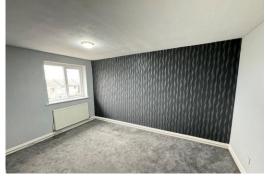

### STAIRS TO FIRST FLOOR

**BEDROOM ONE** 13' 9" x 9' 1" (4.19m x 2.77m) Radiator, PVC double glazed window

BEDROOM TWO 12' 10" x 9' (3.91m x 2.74m) Radiator, PVC double glazed window

**BEDROOM THREE** 8' 11" x 5' 7" (2.72m x 1.7m) Radiator, PVC double glazed window