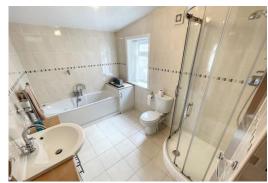

#### FOUR PIECE BATHROOM

Panelled bath, wash basin, WC, shower cubical, fully tiled, heated towel rail, PVC double glazed window