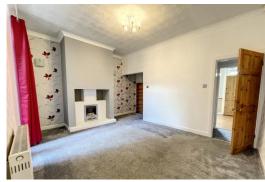

#### LOUNGE

14' 8" x 12' 1" (4.47m x 3.68m) PVC double glazed window, radiator, real living flame gas fire, laminate flooring