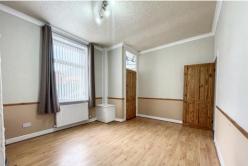

#### **BEDROOM ONE**

14' 9" x 12' (4.5m x 3.66m) PVC double glazed window, radiator

#### **BEDROOM TWO**

10' 3" x 8' 10" (3.12m x 2.69m) PVC double glazed window, radiator