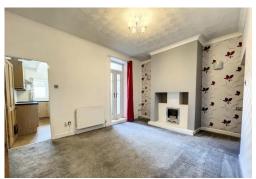

#### **DINING ROOM**

14' 9" x 11' 3" (4.5m x 3.43m) Real living flame gas fire, radiator, PVC double glazed French doors leading to rear yard