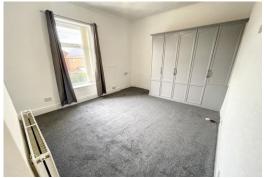

#### **BEDROOM ONE**

14' 9" x 12' (4.5m x 3.66m) PVC double glazed window, radiator

#### **BEDROOM TWO**

10' 3" x 8' 10" (3.12m x 2.69m) PVC double glazed window, radiator