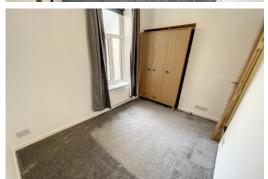

#### **BEDROOM ONE**

14' 9" x 12' (4.5m x 3.66m) PVC double glazed window, radiator

#### **BEDROOM TWO**

10' 3" x 8' 10" (3.12m x 2.69m) PVC double glazed window, radiator