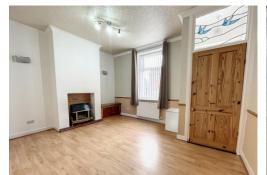

#### LOUNGE

14' 8" x 12' 1" (4.47m x 3.68m) PVC double glazed window, radiator, real living flame gas fire, laminate flooring