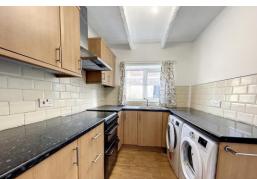

#### **KITCHEN**

 $11' \times 7' \ 1'' \ (3.35 \text{m} \times 2.16 \text{m})$  Wall and base units, 1 and 1/2 stainless steel single drainer sink unit with mixer tap, PVC double glazed window, radiator, plumbed for washer, radiator