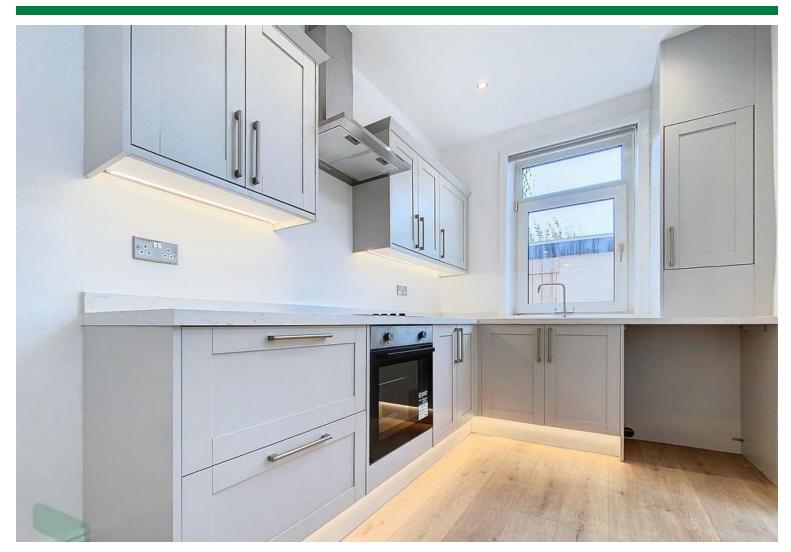

## Offers Over £175,000

In our opinion this garden fronted, bay windowed mid terraced house offers stylish family sized accommodation throughout. It is situated in a sought after residential area, close to Sunnyhurst Woods, primary schools and all amenities on A666 Blackburn Road. Briefly comprises; entrance vestibule with the original front door, hallway with feature wall panelling, sitting room with bay window, living/dining rm open through to a newly fitted kitchen with breakfast bar, modern units and integrated appliances, the first floor has a stylish bathroom with shower and three be drooms. Benefits from gas central heating including new boiler, PV C double-glazed windows, enhanced original features, new décor and complimenting flooring throughout. Externally there is a small garden area to the front and an enclosed yard to the rear with two brick built stores. Viewing is strongly recommended.