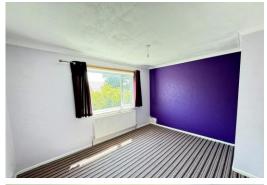

## ACCOMMODATION

ENTRANCE HALL Radiator, storage cupboard

LOUNGE 17' 9" x 12' 10" (5.41m x 3.91m) Gas fire, fire surround, radiator

### **BEDROOM ONE**

**BEDROOM THREE** 

Tenure

Ground Rent

EPC Rating

Council Tax Band Local Authority

10' 6" x 13' 7" (3.2m x 4.14m) Plus fitted wall to wall wardrobes, radiator, PVC double glazed window

BEDROOM TWO 13' 5" x 10' 7" (4.09m x 3.23m) Radiator, PVC double glazed window