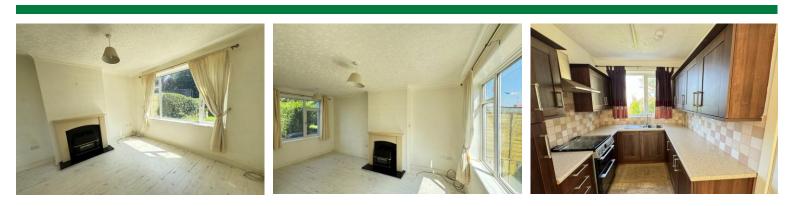

## ACCOMMODATION

ENTRANCE HALL Radiator, storage cupboard

LOUNGE 17' 9" x 12' 10" (5.41m x 3.91m) Gas fire, fire surround, radiator

### **DINING KITCHEN**

17' 9" x 7' 6" (5.41m x 2.29m) Wall & floor units including drawers, stainless steel single drainer sink unit, slot in oven & hob, extractor, 2 x PVC double glazed windows, radiator, tiled flooring