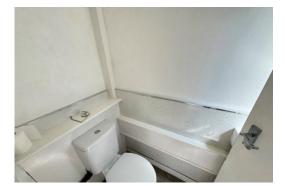

## THREE PIECE BATHROOM

Panelled bath with shower above, wash basin, WC, PVC double glazed window, radiator