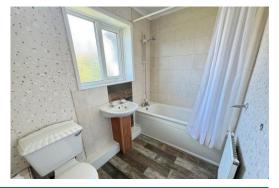

## THREE PIECE BATHROOM

Panelled bath with shower above, wash basin, WC, PVC double glazed window, radiator