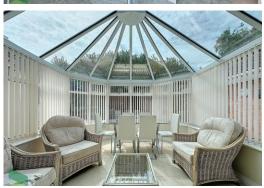

#### **CONSERVATORY**

14' x 12' (4.27m x 3.66m) PVC double glazed windows and French doors, air conditioning unit, wall heater, tiled floor