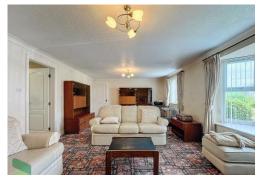

#### **LOUNGE**

21' 8" x 13' 8" (6.6m x 4.17m) 2 PVC double glazed windows, electric fire in fire surround, radiator