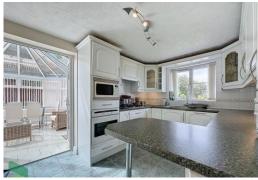

#### **FULLY FITTED KITCHEN**

12' 2" x 8' 11" (3.71m x 2.72m) Wall and floor units including drawers, built in Neff oven, gas hob, microwave, dishwasher, double radiator, tiled floor, PVC double glazed window, PVC patio doors leading to;

#### **CONSERVATORY**

14' x 12' (4.27m x 3.66m) PVC double glazed windows and French doors, air conditioning unit, wall heater, tiled floor