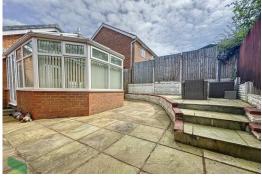

#### **CONSERVATORY**

14' x 12' (4.27m x 3.66m) PVC double glazed windows and French doors, air conditioning unit, wall heater, tiled floor

#### **OUTSIDE**

Low maintenance gardens to the front, side and rear, flagged patio area, lawned area to side