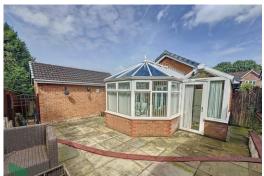

#### **CONSERVATORY**

14' x 12' (4.27m x 3.66m) PVC double glazed windows and French doors, air conditioning unit, wall heater, tiled floor

#### **OUTSIDE**

Low maintenance gardens to the front, side and rear, flagged patio area, lawned area to side