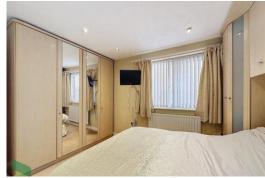

#### **BEDROOM ONE**

 $12' \times 11' 6'' (3.66m \times 3.51m)$  Fitted wardrobes and cupboards, radiator, PVC double glazed window

#### **BEDROOM TWO**

10' 9"  $\times$  8' 10" (3.28m  $\times$  2.69m) Fitted wardrobes and cupboards, radiator, PVC double glazed window