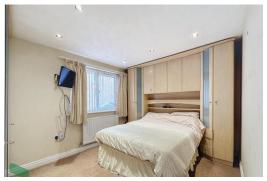

#### **BEDROOM ONE**

 $12' \times 11' 6'' (3.66m \times 3.51m)$  Fitted wardrobes and cupboards, radiator, PVC double glazed window

#### **BEDROOM TWO**

10' 9"  $\times$  8' 10" (3.28m  $\times$  2.69m) Fitted wardrobes and cupboards, radiator, PVC double glazed window