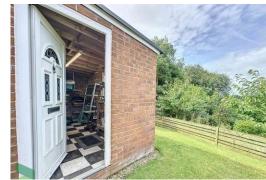

### **GARAGE**

16' x 10' 2" (4.88m x 3.1m) Electric up and over door, tiled floor

### **ADJOINING WORKSHOP**

12' 7" x 7' 3" (3.84m x 2.21m) Power and light, PVC double glazed window and door