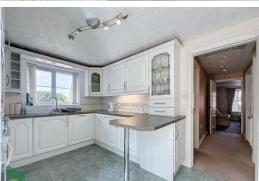

#### **FULLY FITTED KITCHEN**

12' 2" x 8' 11" (3.71m x 2.72m) Wall and floor units including drawers, built in Neff oven, gas hob, microwave, dishwasher, double radiator, tiled floor, PVC double glazed window, PVC patio doors leading to;