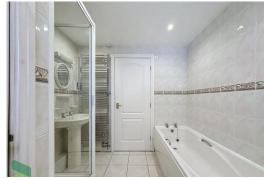

#### FOUR-PIECE BATHROOM

Panelled bath, walk in shower, WC, wash basin, tiled walls and floor, PVC double glazed window, chrome radiator, boiler cupboard (gas fired central heating boiler unit), spotlighting