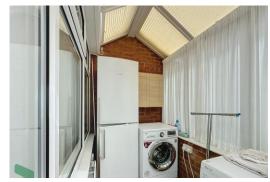

#### **UTILITY ROOM**

7' 3" x 4' 3" (2.21m x 1.3m) Radiator, plumbed for washer, PVC double glazed window and French doors, tiled floor

Tenure
Ground Rent
Council Tax Band
Local Authority
EPC Rating

Unknown