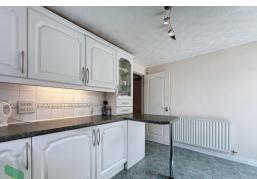

#### **FULLY FITTED KITCHEN**

12' 2" x 8' 11" (3.71m x 2.72m) Wall and floor units including drawers, built in Neff oven, gas hob, microwave, dishwasher, double radiator, tiled floor, PVC double glazed window, PVC patio doors leading to;