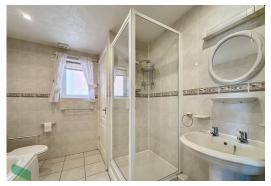

#### FOUR-PIECE BATHROOM

Panelled bath, walk in shower, WC, wash basin, tiled walls and floor, PVC double glazed window, chrome radiator, boiler cupboard (gas fired central heating boiler unit), spotlighting