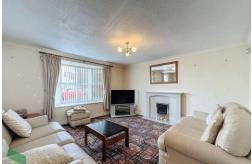

#### **LOUNGE**

21' 8" x 13' 8" (6.6m x 4.17m) 2 PVC double glazed windows, electric fire in fire surround, radiator