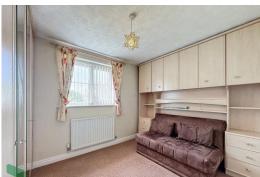

#### **BEDROOM ONE**

 $12' \times 11' 6'' (3.66m \times 3.51m)$  Fitted wardrobes and cupboards, radiator, PVC double glazed window

#### **BEDROOM TWO**

10' 9"  $\times$  8' 10" (3.28m  $\times$  2.69m) Fitted wardrobes and cupboards, radiator, PVC double glazed window