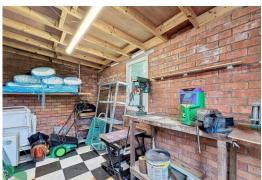

### **ADJOINING WORKSHOP**

12' 7" x 7' 3" (3.84m x 2.21m) Power and light, PVC double glazed window and door