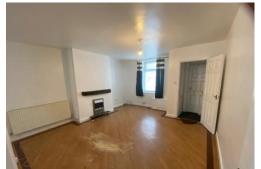

### LIVING ROOM

13' 9" x 16' (4.19m x 4.88m) Measurements into recess. PVC double-glazed window, radiator, electric fire, meter cupboard, 'Karndean flooring'