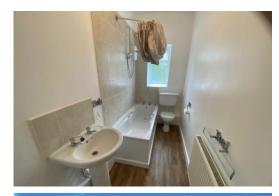

### **BATHROOM**

Panelled bath with shower over, pedestal wash hand basin, low level WC, radiator, part tiled elevations, loft hatch, PVC double-glazed window