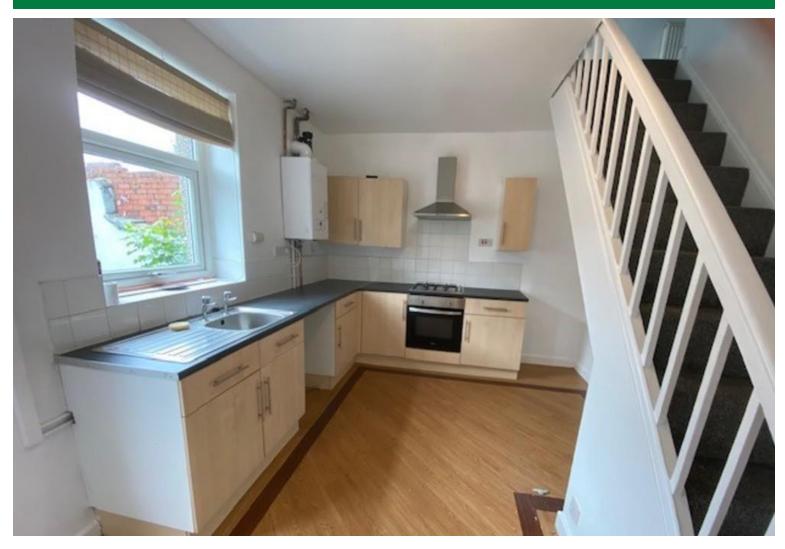

# FITTED DINING KITCHEN

13' 8" x 10' 2" (4.17m x 3.1m) Fitted wall and floor units including drawers, stainless steel single drainer sink unit, stainless steel four ring gas hob, built in under oven, stainless steel extractor hood, plumbed for automatic washing machine, wall mounted gas fired central heating boiler unit (gas certificate up to date) space and power point for fridge-freezer, 'Karndean flooring'. PVC double-glazed window, PVC exterior door to rear yard