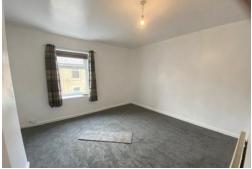

## BEDROOM 1

13' 6" x 13' 1" (4.11m x 3.99m) PVC double-glazed window, radiator