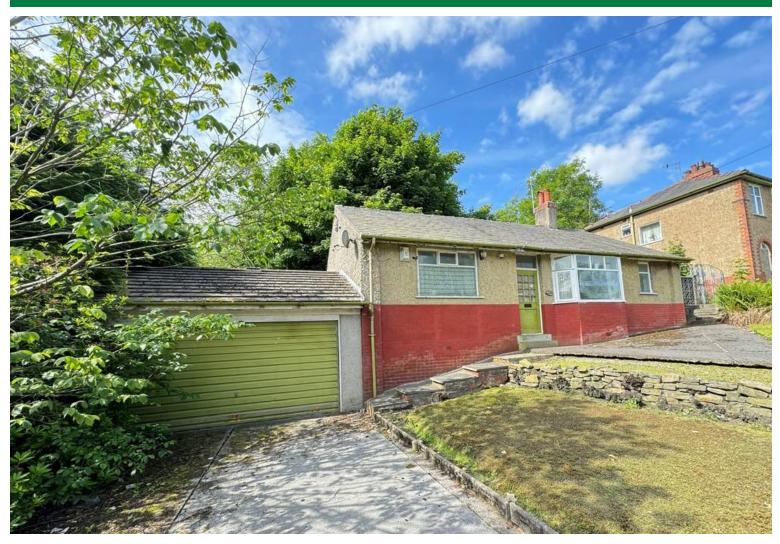

# 124 Fecitt Brow, Blackburn

# £110,000

Two bedroom detached bungalow in need of full modernisation situated in popular residential location close to all excellent local amenities, enjoying an enviable plot. The property has a lot of potential for prospective purchasers. The accommodation briefly comprising entrance hallway, lounge, dining room, kitchen, two bedrooms, served by a two piece bathroom and separate WC. Gas central heating is also installed. Externally, there is a driveway leading to the double attached garage with gardens front and rear. CASH OFFERS ONLY.

## OUTSIDE

17' x 16' 10" (5.18m x 5.13m) Attached double garage, driveaway, gardens to the front & rear