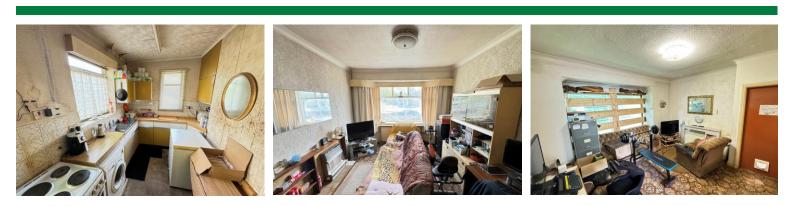

## ENTRANCE HALL

LOUNGE 12' 9" x 10' 4" (3.89m x 3.15m) Single glazed window, gas fire, radiator

DINING ROOM 13' 7" x 12' 8" (4.14m x 3.86m) Radiator, single glazed window

#### **KITCHEN**

14' x 7' 2" (4.27m x 2.18m) Wall & base mounted units, 2 x single glazed windows

**BEDROOM ONE** 10' 4" x 13' 9" (3.15m x 4.19m) Single glazed window, radiator

BEDROOM TWO 10' 11" x 8' 3" (3.33m x 2.51m) Single glazed window, radiator