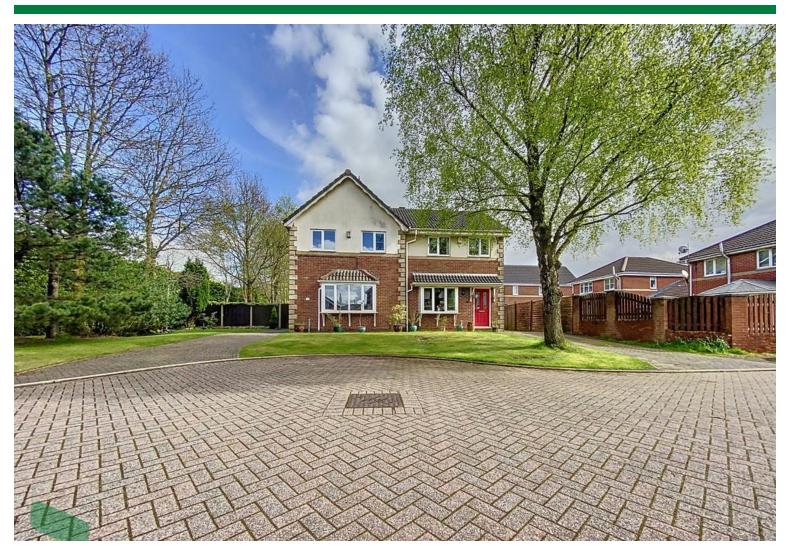

## 16 The Sidings, Darwen

£205,000

A very attractive modern semi-detached house situated on this much sought after residential development. The property is in an enviable quiet cul-de-sac position, on the fringe of open countryside yet within easy reach of all local amenities and surrounding towns. The accommodation has the benefit of three bedrooms (one with en-suite shower room), a family bathroom, a living room, fully fitted dining kitchen with built in appliances and access to a generous size conservatory with views over the beautiful and private rear garden. Benefits from gas central heating (boiler approximately 3 years old) and PVC double-glazed windows. Externally there is a long block-paved driveway providing off-road parking for up to 5 cars and gated access to enclosed family and wildlife friendly garden to the rear. In our opinion this would make an ideal family home, viewing is recommended.