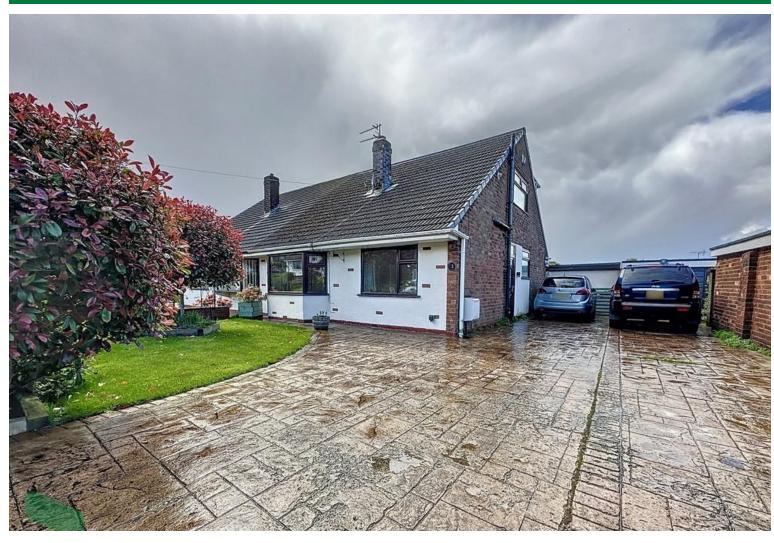

# 3 Marquis Close, Lower Darwen, Darwen

"Offers Over" £225,000

An outstanding mature semi-detached domer bungalow situated in this highly popular and convenient residential area at Lower Darwen. The property is appointed to high standards throughout. It provides well proportioned accommodation and has two reception rooms, three bedrooms (one with en-suite shower room). There is a fully fitted kitchen and a ground floor three piece bathroom. It is tastefully decorated throughout and has gas central heating and PVC double glazing. Externally, there are very attractive low maintenance gardens with a covered astro turf area and paved areas with garden insets. There is also a detached garage converted to a utility room/workshop but could be used for other purposes. There is a driveway to the side and parking for several cars. Viewing is highly recommended.

## **OUTSIDE**

Low maintenance garden, covered astro turf area, paved area & garden insets, garden shed