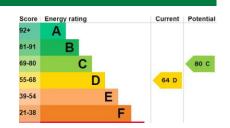

# CONVERTED GARAGE TO WORKSHOP/OFFICE/UTILITY ROOM

14' 1" x 9' 3" (4.29m x 2.82m)

Tenure
Ground Rent
Council Tax Band
Local Authority
EPC Rating

Freehold

Band C

64

Agents Note: Whist every care has been taken to prepare these sales particulars, they are for guidance purposes only. All measurements are approximate are for general guidance purposes only and whist every care has been taken to ensure their accuracy, they should not be relied upon and potential buyers are advised to recheck the measurements.