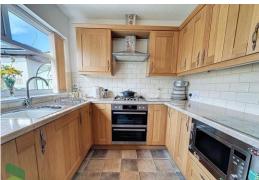

#### **FULLY FITTED KITCHEN**

10' 9" x 7' 10" (3.28m x 2.39m) Wall & floor units, built in oven, hob, microwave, stainless steel single drainer unit, fridge, freezer, PVC double glazed window & door