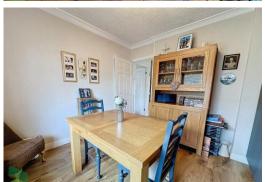

### **DINING ROOM/BEDROOM**

10' 11" x 10' (3.33m x 3.05m) Radiator, PVC double glazing, wood flooring, storage cupboard