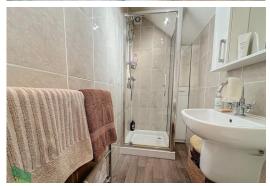

#### **EN-SUITE SHOWER ROOM**

Walk in shower, wash basin, WC, fully tiled walls, radiator/towel rail