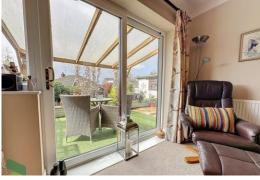

#### SITTING ROOM

 $12'\ 2''\ x\ 10'\ 11''\ (3.71m\ x\ 3.33m)$  Radiator, PVC double glazed patio doors, cupbo ard under stairs

## **OUTSIDE**

Low maintenance garden, covered astro turf area, paved area & garden insets, garden shed