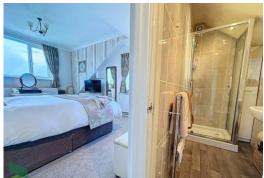

#### MASTER BEDROOM

14' 6" x 11' (4.42m x 3.35m) 2 x PVC double glazed windows, radiator

#### **EN-SUITE SHOWER ROOM**

Walk in shower, wash basin, WC, fully tiled walls, radiator/towel rail