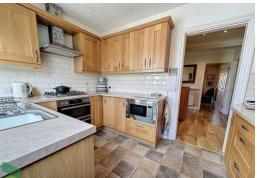

#### **FULLY FITTED KITCHEN**

10' 9" x 7' 10" (3.28m x 2.39m) Wall & floor units, built in oven, hob, microwave, stainless steel single drainer unit, fridge, freezer, PVC double glazed window & door