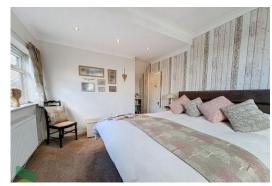

#### **BEDROOM TWO**

 $10' \ 10'' \ x \ 10' \ 2'' \ (3.3m \ x \ 3.1m)$  PVC double glazed window, radiator