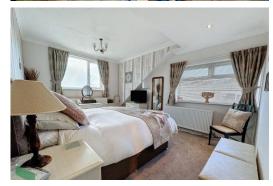

#### MASTER BEDROOM

14' 6" x 11' (4.42m x 3.35m) 2 x PVC double glazed windows, radiator