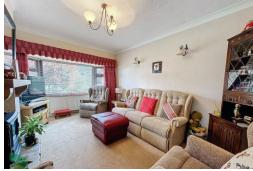

#### LOUNGE

10' 6"  $\times$  14' 10" (3.2m  $\times$  4.52m) Into PVC double glazed bay window, recessed fireplace, radiator

#### SITTING ROOM

 $12'\ 2''\ x\ 10'\ 11''\ (3.71m\ x\ 3.33m)$  Radiator, PVC double glazed patio doors, cupbo ard under stairs