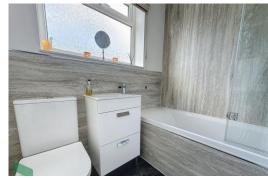

#### THREE PIECE BATHROOM

Panelled bath with shower & screen, wash basin, WC, PVC double glazing, radiator