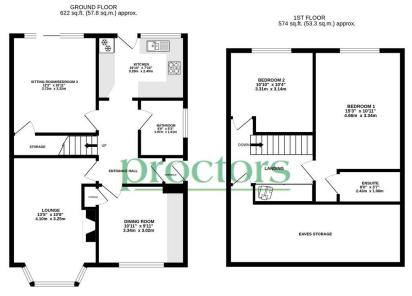

# 3 Marquis Close, Lower Darwen, Darwen

TOTAL FLOOR AREA: 1196 sq.ft. (111.1 sq.m.) approx.

Whits every attempt has been made be ensure the accuracy of the floorpian contained here, measurements of doors, window, norms and any other ferms are approximate and no responsibility to listen for any error, prospective purchaser. The services, systems and appliances shown have not been lessed and no guarantee as to their operating or efficiency can be given.