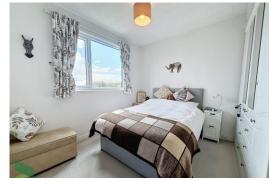

#### MASTER BEDROOM

14' 6" x 11' (4.42m x 3.35m) 2 x PVC double glazed windows, radiator

#### **BEDROOM TWO**

 $10' \ 10'' \ x \ 10' \ 2'' \ (3.3m \ x \ 3.1m)$  PVC double glazed window, radiator