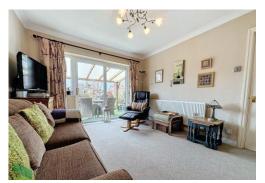

#### SITTING ROOM

 $12'\ 2''\ x\ 10'\ 11''\ (3.71m\ x\ 3.33m)$  Radiator, PVC double glazed patio doors, cupbo ard under stairs