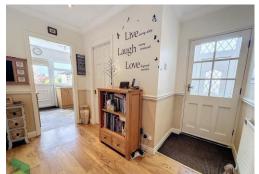

# **ENTRANCE VESTIBULE**

#### **ENTRANCE HALL**

Radiator, wood flooring, spotlighting