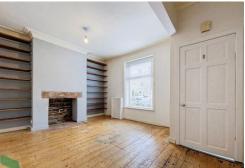

### LIVING ROOM

15' 3" x 12' 3" (4.65m x 3.73m) Measurements into recess. PVC double-glazed window, feature stone mantel and stone inset, radiator, fitted shelving, treated and exposed floorboards, under stairs area

#### SITTING ROOM/DINING ROOM

15' 3" x 13' 4" (4.65m x 4.06m) Feature fireplace, treated and exposed floorboards, wall lights, composite exterior door with double-glazed unit (to rear yard)