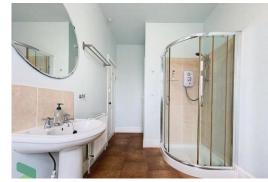

### **BATHROOM**

10' 3"  $\times$  6' 8" (3.12m  $\times$  2.03m) Glazed and tiled corner shower enclosure, corner Panelled bath, pedestal wash hand basin, low level WC, radiator, large built in storage cupboard