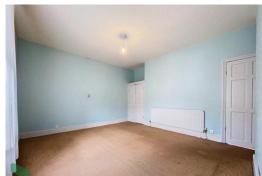

#### BEDROOM 1

15' 2" x 12' 4" (4.62m x 3.76m) PVC double-glazed window, radiator, built in cupbo ard

#### BEDROOM 2

10' 3" x 7' 8" (3.12m x 2.34m) PVC double-glazed window, radiator