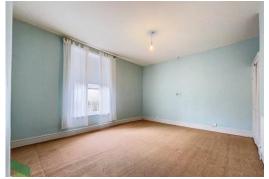

#### BEDROOM 1

15' 2" x 12' 4" (4.62m x 3.76m) PVC double-glazed window, radiator, built in cupbo ard

#### BEDROOM 2

10' 3" x 7' 8" (3.12m x 2.34m) PVC double-glazed window, radiator