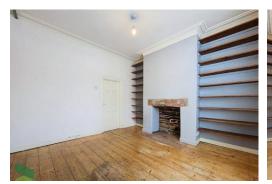

### LIVING ROOM

15' 3" x 12' 3" (4.65m x 3.73m) Measurements into recess. PVC double-glazed window, feature stone mantel and stone inset, radiator, fitted shelving, treated and exposed floorboards, under stairs area

#### SITTING ROOM/DINING ROOM

15' 3" x 13' 4" (4.65m x 4.06m) Feature fireplace, treated and exposed floorboards, wall lights, composite exterior door with double-glazed unit (to rear yard)