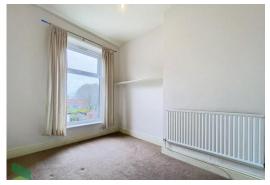

#### BEDROOM 1

15' 2" x 12' 4" (4.62m x 3.76m) PVC double-glazed window, radiator, built in cupbo ard

#### BEDROOM 2

10' 3" x 7' 8" (3.12m x 2.34m) PVC double-glazed window, radiator