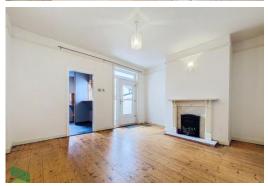

### LIVING ROOM

15' 3" x 12' 3" (4.65m x 3.73m) Measurements into recess. PVC double-glazed window, feature stone mantel and stone inset, radiator, fitted shelving, treated and exposed floorboards, under stairs area

#### SITTING ROOM/DINING ROOM

15' 3" x 13' 4" (4.65m x 4.06m) Feature fireplace, treated and exposed floorboards, wall lights, composite exterior door with double-glazed unit (to rear yard)