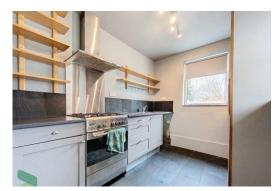

#### FITTED KITCHEN

9' 1" x 7' 9" (2.77m x 2.36m) Fitted base units including drawers, stainless steel single drainer sink unit with mixer tap, gas cooker, stainless steel splash-back, stainless steel extractor hood, plumbed for automatic washing machine, wall mounted gas fired central heating boiler unit, two PVC double-glazed windows, plumbed for dishwasher