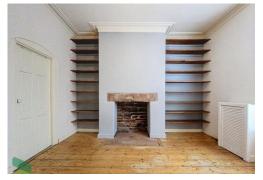

### LIVING ROOM

15' 3" x 12' 3" (4.65m x 3.73m) Measurements into recess. PVC double-glazed window, feature stone mantel and stone inset, radiator, fitted shelving, treated and exposed floorboards, under stairs area

#### SITTING ROOM/DINING ROOM

15' 3" x 13' 4" (4.65m x 4.06m) Feature fireplace, treated and exposed floorboards, wall lights, composite exterior door with double-glazed unit (to rear yard)