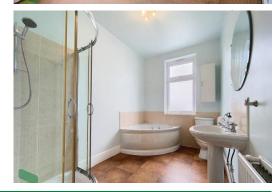

### **BATHROOM**

10' 3"  $\times$  6' 8" (3.12m  $\times$  2.03m) Glazed and tiled corner shower enclosure, corner Panelled bath, pedestal wash hand basin, low level WC, radiator, large built in storage cupboard