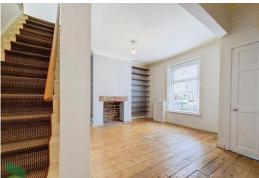

### LIVING ROOM

15' 3" x 12' 3" (4.65m x 3.73m) Measurements into recess. PVC double-glazed window, feature stone mantel and stone inset, radiator, fitted shelving, treated and exposed floorboards, under stairs area

#### SITTING ROOM/DINING ROOM

15' 3" x 13' 4" (4.65m x 4.06m) Feature fireplace, treated and exposed floorboards, wall lights, composite exterior door with double-glazed unit (to rear yard)