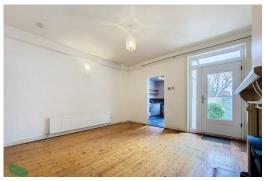

### LIVING ROOM

15' 3" x 12' 3" (4.65m x 3.73m) Measurements into recess. PVC double-glazed window, feature stone mantel and stone inset, radiator, fitted shelving, treated and exposed floorboards, under stairs area

#### SITTING ROOM/DINING ROOM

15' 3" x 13' 4" (4.65m x 4.06m) Feature fireplace, treated and exposed floorboards, wall lights, composite exterior door with double-glazed unit (to rear yard)