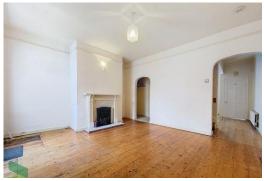

### LIVING ROOM

15' 3" x 12' 3" (4.65m x 3.73m) Measurements into recess. PVC double-glazed window, feature stone mantel and stone inset, radiator, fitted shelving, treated and exposed floorboards, under stairs area

#### SITTING ROOM/DINING ROOM

15' 3" x 13' 4" (4.65m x 4.06m) Feature fireplace, treated and exposed floorboards, wall lights, composite exterior door with double-glazed unit (to rear yard)