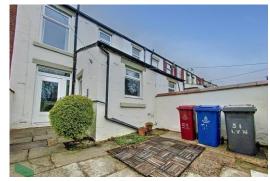

## **OUTSIDE**

Small garden area to the front and enclosed 'L' shaped paved yard to the rear