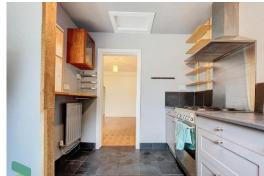

#### FITTED KITCHEN

9' 1" x 7' 9" (2.77m x 2.36m) Fitted base units including drawers, stainless steel single drainer sink unit with mixer tap, gas cooker, stainless steel splash-back, stainless steel extractor hood, plumbed for automatic washing machine, wall mounted gas fired central heating boiler unit, two PVC double-glazed windows, plumbed for dishwasher