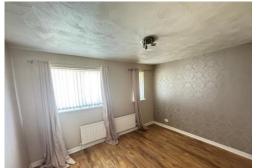

## **BEDROOM ONE**

12' 3" x 10' 5" (3.73m x 3.18m) 2 x PVC double glazed windows, radiator

#### **BEDROOM TWO**

10' 4" x 6' 10" (3.15m x 2.08m) PVC double glazed window, radiator