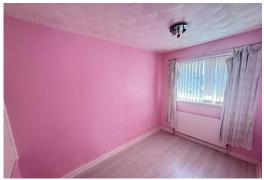

## **BEDROOM ONE**

12' 3" x 10' 5" (3.73m x 3.18m) 2 x PVC double glazed windows, radiator

#### **BEDROOM TWO**

10' 4" x 6' 10" (3.15m x 2.08m) PVC double glazed window, radiator