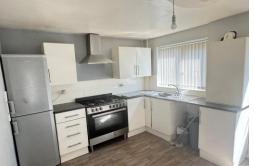

## **FULLY FITTED KITCHEN**

12' 2"  $\times$  10' 2" (3.71m  $\times$  3.1m) Wall and floor units including drawers, built in oven, hob, extractor, stainless steel single drainer sink unit,  $2 \times PVC$  double glazed windows, radiator