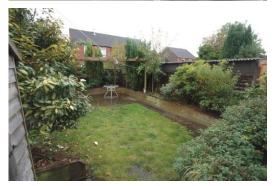

floor, radiator

## **FULLY FITTED KITCHEN**

12' 2"  $\times$  10' 2" (3.71m  $\times$  3.1m) Wall and floor units including drawers, built in oven, hob, extractor, stainless steel single drainer sink unit,  $2 \times PVC$  double glazed windows, radiator

## **BEDROOM ONE**

12' 3" x 10' 5" (3.73m x 3.18m) 2 x PVC double glazed windows, radiator

#### **BEDROOM TWO**

10' 4" x 6' 10" (3.15m x 2.08m) PVC double glazed window, radiator

## THREE PIECE BATHROOM

Low level WC, wash basin, bath

#### **OUTSIDE**

Rear garden, driveway to front

## **PLEASE NOTE**

VIEWINGS ARE TO BE ARRANGED THROUGH PROCTORS AND ARE BY APPOINTMENT ONLY. WE HAVE NOT TESTED ANY APPARATUS, EQUIPMENT, FIXTURES, FITTINGS OR SERVICES AND SO CANNOT VERIFY IF THEY ARE IN WORKING ORDER OR FIT FOR THEIR PURPOSE.









#### Proctors Darwen

238-240 Duckworth Street, Darwen, Lancashire, BB3 1PX

Tel. 01254 705521

Email. darwen@proctorsestateagents.co.uk

Web. proctorsestateagents.co.uk