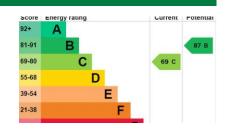

s steel single drainer sink unit,  $2 \times PVC$  double glazed windows, radiator

## **BEDROOM ONE**

12' 3" x 10' 5" (3.73m x 3.18m) 2 x PVC double glazed windows, radiator

#### **BEDROOM TWO**

10' 4" x 6' 10" (3.15m x 2.08m) PVC double glazed window, radiator

## THREE PIECE BATHROOM

Low level WC, wash basin, bath

#### **OUTSIDE**

Rear garden, driveway to front

## **PLEASE NOTE**

VIEWINGS ARE TO BE ARRANGED THROUGH PROCTORS AND ARE BY APPOINTMENT ONLY. WE HAVE NOT TESTED ANY APPARATUS, EQUIPMENT, FIXTURES, FITTINGS OR SERVICES AND SO CANNOT VERIFY IF THEY ARE IN WORKING ORDER OR FIT FOR THEIR PURPOSE.









#### Proctors Darwen

238-240 Duckworth Street, Darwen, Lancashire, BB3 1PX

Tel. 01254 705521

Email. darwen@proctorsestateagents.co.uk

Web. proctorsestateagents.co.uk