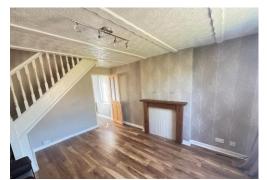

## LOUNGE

 $14' \times 11' \cdot 10''$  (4.27m x 3.61m) PVC double glazed window, laminate floor, radiator