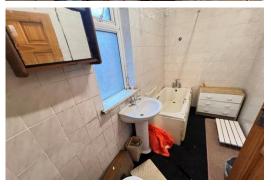

#### **3 PIECE BATHROOM**

Panelled bath, wash basin, WC, PVC double glazed window, fully tiled walls