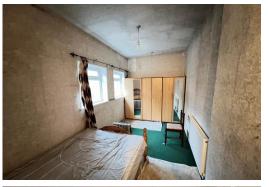

# 38 Bicknell Street, Blackburn

**ENTRANCE VESTIBULE** 

ENTRANCE HALL PVC double glazed window, radiator

SITTING ROOM 12' 11" x 11' (3.94m x 3.35m) Radiator, PVC double glazed window

LIVING ROOM 14' 2" x 11' 6" (4.32m x 3.51m) Radiator, PVC double glazed window

#### BEDROOM 1

14' 8" x 13' (4.47m x 3.96m) Radiator, PVC double glazed window

BEDROOM 2 13' x 8' 1" (3.96m x 2.46m) Radiator, PVC double glazed window

**BEDROOM 3** 16' 3" x 8' 1" (4.95m x 2.46m) 2 x PVC double glazed windows, radiator