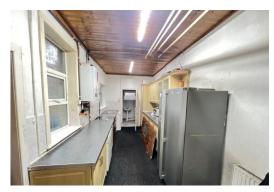

### **KITCHEN**

19' 9" x 7' 11" (6.02m x 2.41m) Wall and floor units, stainless steel single drainer sink unit, gas fired central heating boiler unit, 2 x PVC double glazed windows, cupboard under stairs, radiator