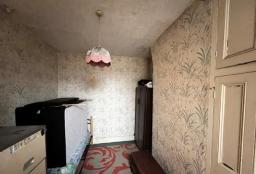

### **KITCHEN**

19' 9" x 7' 11" (6.02m x 2.41m) Wall and floor units, stainless steel single drainer sink unit, gas fired central heating boiler unit, 2 x PVC double glazed windows, cupboard under stairs, radiator