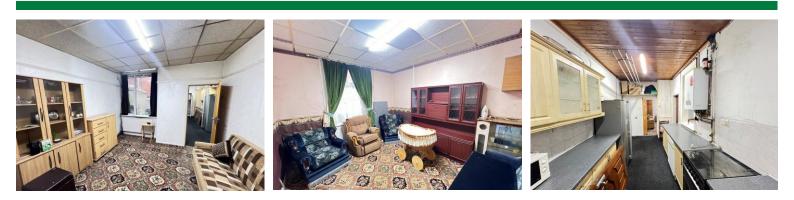

# 38 Bicknell Street, Blackburn

**ENTRANCE VESTIBULE** 

ENTRANCE HALL PVC double glazed window, radiator

SITTING ROOM 12' 11" x 11' (3.94m x 3.35m) Radiator, PVC double glazed window

LIVING ROOM 14' 2" x 11' 6" (4.32m x 3.51m) Radiator, PVC double glazed window

### **KITCHEN**

19' 9" x 7' 11" (6.02m x 2.41m) Wall and floor units, stainless steel single drainer sink unit, gas fired central heating boiler unit, 2 x PVC double glazed windows, cupboard under stairs, radiator