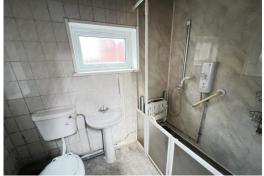

#### **3 PIECE SHOWER ROOM**

Shower, wash basin, WC, 2 x PVC double glazed windows, radiator

#### **3 PIECE BATHROOM**

Panelled bath, wash basin, WC, PVC double glazed window, fully tiled walls