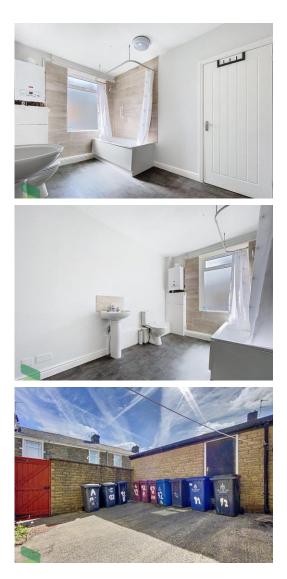

#### **THREE PIECE BATHROOM**

14' 9" x 7' 6" (4.5m x 2.29m) Panelled bath with shower attachment, wash hand basin, W.C, gas fired central heating boiler unit, partially tiled walls, PVC double-glazed window, radiator

OUTSIDE

Communal yard area

Agents Note: Whilst every care has been taken to prepare these particulars, they are for guidance purposes only. All measurements are approximate are for general guidance purposes only and whilst every care has been taken to ensure their accuracy, they should not be relied upon and potential tenants are advised to recheck the measurements.