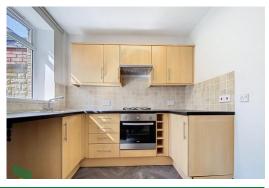

#### **FITTED KITCHEN**

9' 3" x 8' 6" (2.82m x 2.59m) Wall and floor units including drawers, built-in oven, gas hob, extractor, stainless steel single drainer sink unit, PVC double-glazed window and door, radiator