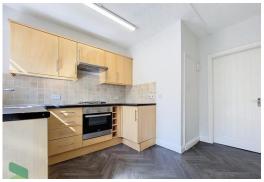

#### **FITTED KITCHEN**

9' 3" x 8' 6" (2.82m x 2.59m) Wall and floor units including drawers, built-in oven, gas hob, extractor, stainless steel single drainer sink unit, PVC double-glazed window and door, radiator