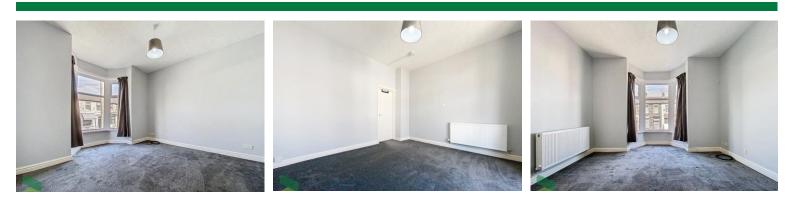

#### LOUNGE

13' 9" x 11' 6" (4.19m x 3.51m) PVC double glazed window, radiator

#### BEDROOM

14' 9" x 12' 10" (4.5m x 3.91m) Measurements into PVC double glazed bay window, radiator