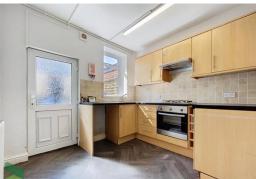

#### **FITTED KITCHEN**

9' 3" x 8' 6" (2.82m x 2.59m) Wall and floor units including drawers, built-in oven, gas hob, extractor, stainless steel single drainer sink unit, PVC double-glazed window and door, radiator