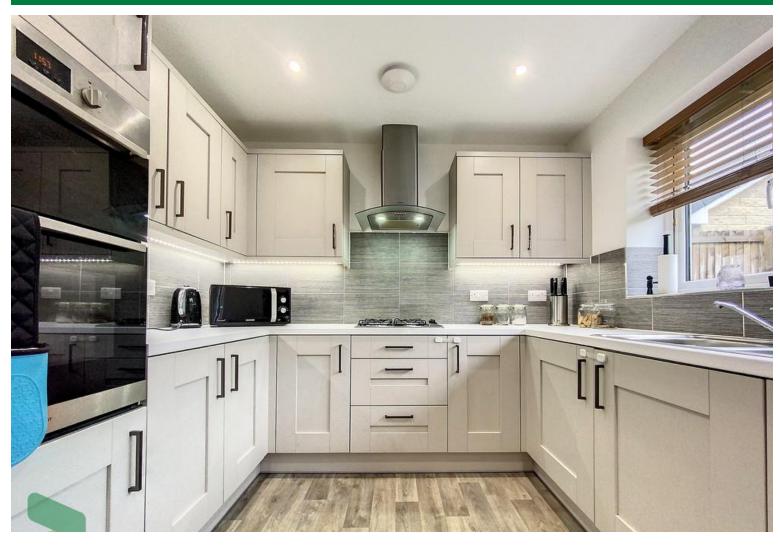

## 12 Cuckoo Close, Darwen

£295,000

A very attractive, stone built modern detached house enjoying a cul-de-sac location, with open aspects towards Darwen Tower, in this popular residential area, off Cranberry Lane. The well-presented living accommodation is approximately three years old and has a modern contemporary finish throughout. There is a lounge, a fully fitted dining kitchen, separate utility room and a two-piece cloakroom on the ground floor. There are four double bedrooms (one with ensuite shower room) and a three-piece family bathroom on the first floor. Gas central heating and PVC double-glazing are both installed. Externally there are private gardens to the front and rear, a double width driveway leading to an integral garage. Viewing is highly recommended.