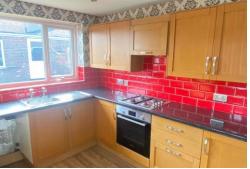

#### **KITCHEN**

12' 7"  $\times$  8' 9" (3.84m  $\times$  2.67m) Wall and base units, built in oven, hob & extractor, plumbed for washer, laminate flooring, radiator, PVC double glazed window