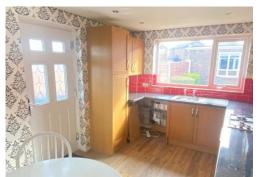

#### **KITCHEN**

12' 7"  $\times$  8' 9" (3.84m  $\times$  2.67m) Wall and base units, built in oven, hob & extractor, plumbed for washer, laminate flooring, radiator, PVC double glazed window