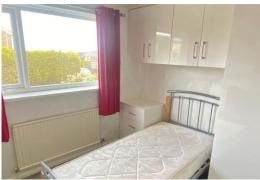

#### **BEDROOM ONE**

11' 9"  $\times$  10' 8" (3.58m  $\times$  3.25m) PVC double glazed window, radiator, fitted wardrobe

#### **BEDROOM TWO**

8' 9" x 9' 0" (2.67m x 2.74m) PVC double glazed window, radiator, fitted wardrobe