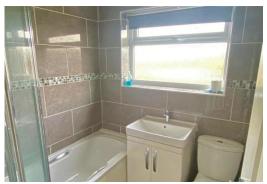

# THREE PIECE BATHROOM

Bath with shower over, wash basin, WC, fully tiled, heated towel rail/radiator, PVC double glazed window