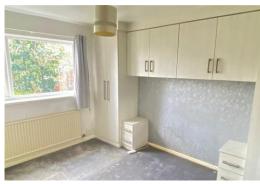

#### **BEDROOM ONE**

11' 9"  $\times$  10' 8" (3.58m  $\times$  3.25m) PVC double glazed window, radiator, fitted wardrobe

#### **BEDROOM TWO**

8' 9" x 9' 0" (2.67m x 2.74m) PVC double glazed window, radiator, fitted wardrobe