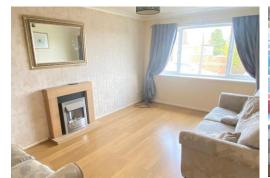

#### **LOUNGE**

16' 1" x 10' 8" (4.9m x 3.25m) Electric fire, laminate flooring, radiator, PVC double glazed window