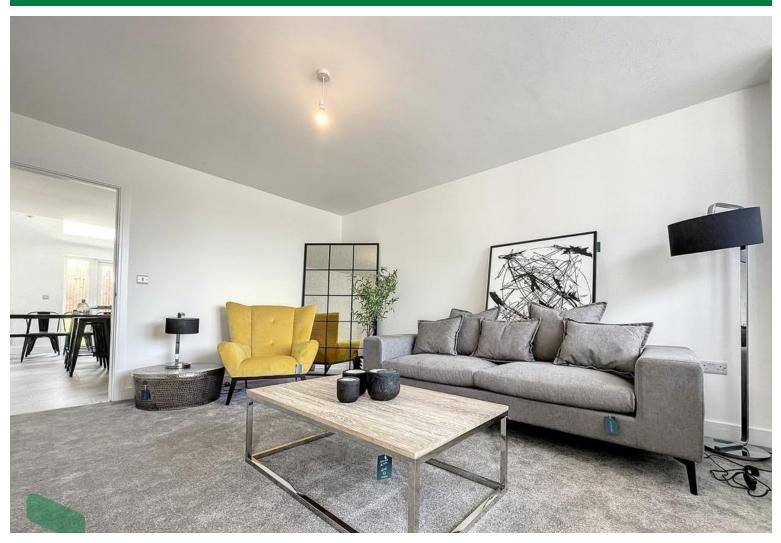

### LOUNGE

14' 8" x 12' 5" (4.47m x 3.78m) PVC double-glazed window, radiator, under stairs storage cupboard