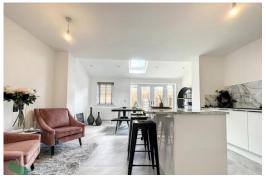

### FULLY FITTED KITCHEN OPEN TO FAMILY SNUG/DINING ROOM

### FAMILY SNUG/DINING ROOM

Tenure

Ground Rent

Council Tax Band

Local Authority

**EPC** Rating

15' 6" x 8' 6" (4.72m x 2.59m) Vaulted ceiling, double-glazed roof window, PVC double-glazed double doors and units (to rear garden)