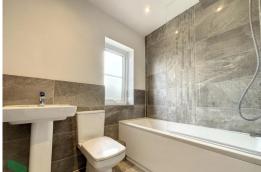

# FAMILY BATHROOM

Panelled bath with shower attachment, shower and screen over, pedestal wash hand basin, low level WC, heated towel rail, part tiled elevations, tiled floor, extractor fan, spotlights to ceiling, PVC double-glazed window