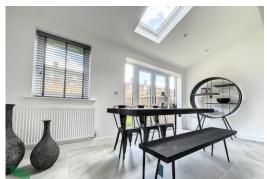

### FAMILY SNUG/DINING ROOM

Tenure

Ground Rent

Council Tax Band

Local Authority

**EPC** Rating

15' 6" x 8' 6" (4.72m x 2.59m) Vaulted ceiling, double-glazed roof window, PVC double-glazed double doors and units (to rear garden)