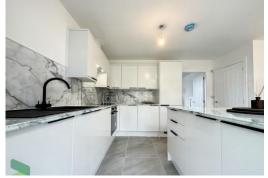

#### **FITTED KITCHEN**

15' 6" x 10' 8" (4.72m x 3.25m) New contemporary fitted wall and floor units including drawers, single drainer sink unit with mixer tap, induction hob, built in oven, extractor, hood, open through to;