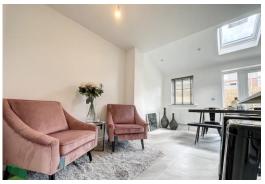

### LOUNGE

14' 8" x 12' 5" (4.47m x 3.78m) PVC double-glazed window, radiator, under stairs storage cupboard