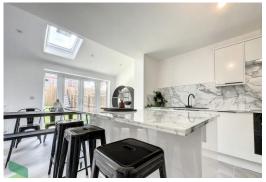

### FULLY FITTED KITCHEN OPEN TO FAMILY SNUG/DINING ROOM

#### **FITTED KITCHEN**

15' 6" x 10' 8" (4.72m x 3.25m) New contemporary fitted wall and floor units including drawers, single drainer sink unit with mixer tap, induction hob, built in oven, extractor, hood, open through to;