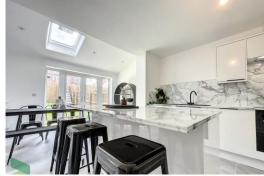

### FULLY FITTED KITCHEN OPEN TO FAMILY SNUG/DINING ROOM

#### **FITTED KITCHEN**

15' 6" x 10' 8" (4.72m x 3.25m) New contemporary fitted wall and floor units including drawers, single drainer sink unit with mixer tap, induction hob, built in oven, extractor, hood, open through to;

### FAMILY SNUG/DINING ROOM

Tenure

Ground Rent

Council Tax Band

Local Authority

**EPC** Rating

15' 6" x 8' 6" (4.72m x 2.59m) Vaulted ceiling, double-glazed roof window, PVC double-glazed double doors and units (to rear garden)