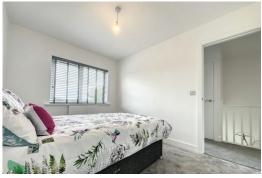

## **BEDROOM 2**

11' 2" x 8' 6" (3.4m x 2.59m) PVC double-glazed window, radiator

# **BEDROOM 3**

10' 9" x 6' 7" (3.28m x 2.01m) PVC double-glazed window, radiator