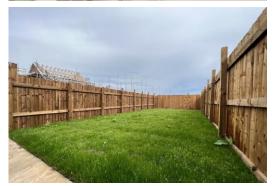

## OUTSIDE

Off road parking for two cars to the front and an enclosed garden to the rear with timber fencing