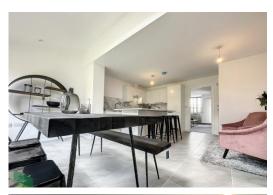

### FAMILY SNUG/DINING ROOM

Tenure

Ground Rent

Council Tax Band

Local Authority

**EPC** Rating

15' 6" x 8' 6" (4.72m x 2.59m) Vaulted ceiling, double-glazed roof window, PVC double-glazed double doors and units (to rear garden)