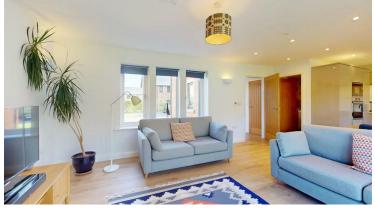

### BEDROOM TWO/SITTING ROOM

4.09m x 2.95m (13'5" x 9'8")

A versatile room presently used as a second reception room with a low level double glazed window to the front with views over the surrounding properties across to the Clwydian Hills and further window to the side elevation. Radiator. TV aerial point.