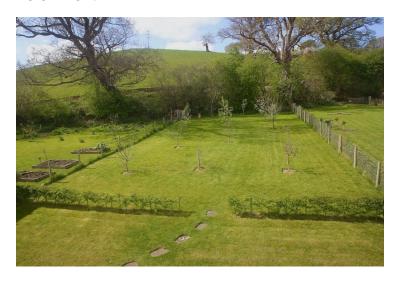

#### **REAR GARDEN**

To the rear of the property is a lawned garden with an extensive paved patio area extending across the full width of the plot with outside lights, tap and timber garden shed. A young hawthorn hedge divides the garden with the small paddock/additional land which extends to the established hedge line to the rear. The paddock includes a selection of mature fruit trees and also has pleasing views over the surrounding area.