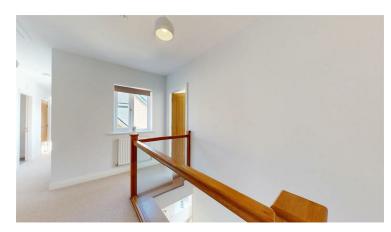

#### FIRST FLOOR LANDING

A spacious landing with feature oak/glass balustrade, double

glazed mullion style windows to the front aspect with pleasing views across to the Clwydian Hills, loft access, radiator, oak interior doors to all rooms and deep built-in storage linen cupboard with slatted shelving and radiator.