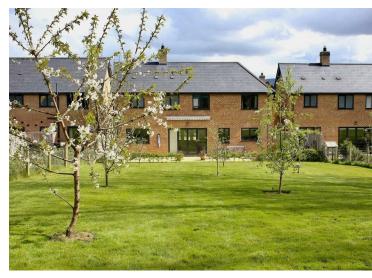

#### **REAR GARDEN**

To the rear of the property is a lawned garden with an extensive paved patio area extending across the full width of the plot with outside lights, tap and timber garden shed. A young hawthorn hedge divides the garden with the small paddock/additional land which extends to the established hedge line to the rear. The paddock includes a selection of mature fruit trees and also has pleasing views over the surrounding area.