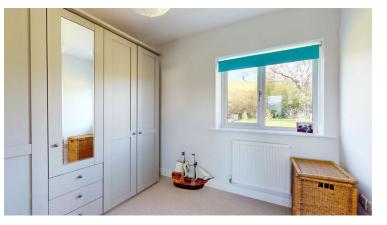

#### FIRST FLOOR LANDING

A spacious landing with feature oak/glass balustrade, double

glazed mullion style windows to the front aspect with pleasing views across to the Clwydian Hills, loft access, radiator, oak interior doors to all rooms and deep built-in storage linen cupboard with slatted shelving and radiator.