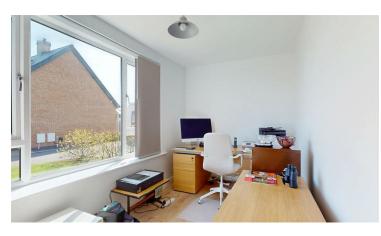

#### **STUDY**

4.04m x 2.06m (13'3" x 6'9")

Double glazed window to front, continuation of laminate wood effect flooring with underfloor heating and telephone point.