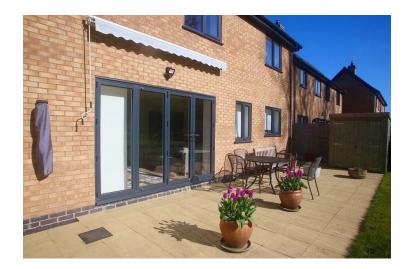

### **OUTSIDE**

To the front is a wide block paved drive which affords parking for up to four cars as well as access to the attached single garage.

#### **REAR GARDEN**

To the rear of the property is a lawned garden with an extensive paved patio area extending across the full width of the plot with outside lights, tap and timber garden shed. A young hawthorn hedge divides the garden with the small paddock/additional land which extends to the established hedge line to the rear. The paddock includes a selection of mature fruit trees and also has pleasing views over the surrounding area.