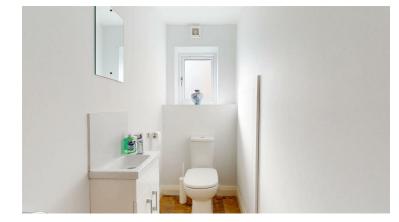

Comprising low flush WC and wash hand basin with mixer tap, tiled splashback, white cabinet beneath, stone effect

## 4 Llys Pant Y Celyn Pentre Llanrhaeadr, Denbigh, Denbighshire, LL16 4YZ

tiled floor, extractor fan, underfloor heating, access to understairs areas, double glazed window with frosted glass.