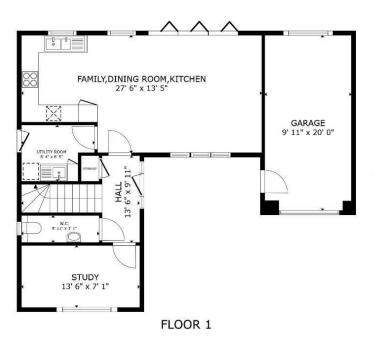

GROSS INTERNAL AREA FLOOR 1 612 sq.ft. FLOOR 2 795 sq.ft. EXCLUDED AREAS : GARAGE 198 sq.ft. TOTAL : 1,407 sq.ft.

**NB**: Photos may have been taken using wide angle lenses, items shown in photos may not be included in the sale.

#### THE ACCOMMODATION COMPRISES

#### **PORCH**

Canopy porch with contemporary style double glazed front door to reception hall.

#### RECEPTION HALL

Double glazed window, laminate wood effect flooring with underfloor heating, understairs cloaks cupboard with hanging rail and oak interior doors to all rooms.

CLOAKROOM/WC 2.36m x 0.99m (7'9" x 3'3")

Comprising low flush WC and wash hand basin with mixer tap, tiled splashback, white cabinet beneath, stone effect

#### **STUDY**

4.04m x 2.06m (13'3" x 6'9")

Double glazed window to front, continuation of laminate wood effect flooring with underfloor heating and telephone point.

#### KITCHEN/DINING/FAMILY ROOM

8.43m x 4.01m (27'8" x 13'2")

A spacious open plan room combining kitchen, dining and seating areas with three mullion style double glazed windows to the front and extensive glazing to the rear to include bifold doors to the garden with pleasing rural aspect. The kitchen is fitted with an attractive range of pale gloss grey base and wall units with stainless steel handles and contrasting light toned quartz work surfaces with splashback and inset sink unit with preparation bowl and mixer tap.

#### UTILITY

Matching units to the kitchen with marble effect worktops and inset sink unit, tiled splashback, void and plumbing for washing machine, Worcester wall mounted gas fired central heating boiler, stone effect tiled floor and double glazed exterior door.