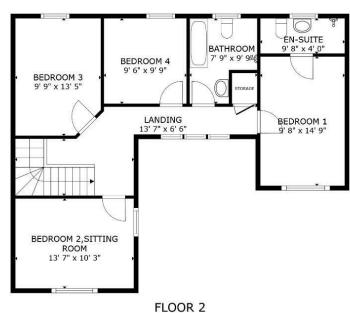

GROSS INTERNAL AREA FLOOR 1 612 sq.ft. FLOOR 2 795 sq.ft. EXCLUDED AREAS : GARAGE 198 sq.ft. TOTAL : 1,407 sq.ft.

**NB**: Photos may have been taken using wide angle lenses, items shown in photos may not be included in the sale.

#### FIRST FLOOR LANDING

A spacious landing with feature oak/glass balustrade, double

glazed mullion style windows to the front aspect with pleasing views across to the Clwydian Hills, loft access, radiator, oak interior doors to all rooms and deep built-in storage linen cupboard with slatted shelving and radiator.

BEDROOM ONE 4.47m x 2.92m (14'8" x 9'7")

Double glazed dormer window to the front, TV aerial point and radiator.

#### **EN SUITE**

2.92m x 0.94m (9'7" x 3'1")

A well appointed en suite shower room comprising large fully tiled shower enclosure with low access shower tray, sliding screen and mains shower valve with twin rainwater headset and handset. Pedestal wash basin with mixer tap and low flush WC. Matching tiled floor, extractor fan, chrome towel radiator and double glazed window with frosted glass.

### BEDROOM TWO/SITTING ROOM

4.09m x 2.95m (13'5" x 9'8")

A versatile room presently used as a second reception room with a low level double glazed window to the front with views over the surrounding properties across to the Clwydian Hills and further window to the side elevation. Radiator. TV aerial point.

# BEDROOM THREE

4.04m x 3.20m (13'3" x 10'6")

A double size room with double glazed window to the rear with open aspect, TV aerial point and radiator.

#### BEDROOM FOUR

3.00m x 2.95m (9'10" x 9'8")

Double glazed window to the rear with views, radiator and TV point.

#### **FAMILY BATHROOM**

3.00m x 2.44m (9'10" x 8')

Fitted with a four piece suite comprising panelled bath with mixer tap and tiled splashback, corner shower cubicle with mains shower valve with rainwater headset and handset, pedestal wash basin and low flush WC. Matching tiled floor, chrome towel radiator, extractor fan and double glazed window with frosted glass.