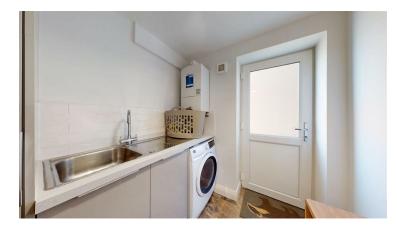

#### UTILITY

Matching units to the kitchen with marble effect worktops and inset sink unit, tiled splashback, void and plumbing for washing machine, Worcester wall mounted gas fired central heating boiler, stone effect tiled floor and double glazed exterior door.