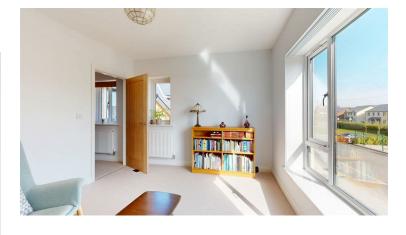

#### FIRST FLOOR LANDING

A spacious landing with feature oak/glass balustrade, double

glazed mullion style windows to the front aspect with pleasing views across to the Clwydian Hills, loft access, radiator, oak interior doors to all rooms and deep built-in storage linen cupboard with slatted shelving and radiator.