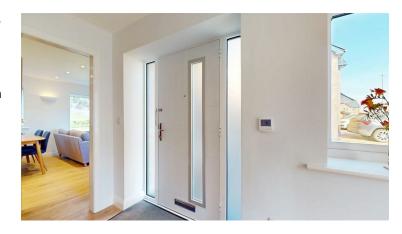

#### **PORCH**

Canopy porch with contemporary style double glazed front door to reception hall.

#### RECEPTION HALL

Double glazed window, laminate wood effect flooring with underfloor heating, understairs cloaks cupboard with hanging rail and oak interior doors to all rooms.

CLOAKROOM/WC 2.36m x 0.99m (7'9" x 3'3")