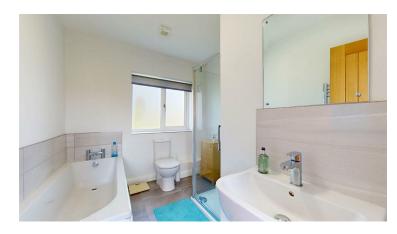

#### **FAMILY BATHROOM**

3.00m x 2.44m (9'10" x 8')

Fitted with a four piece suite comprising panelled bath with mixer tap and tiled splashback, corner shower cubicle with mains shower valve with rainwater headset and handset, pedestal wash basin and low flush WC. Matching tiled floor, chrome towel radiator, extractor fan and double glazed window with frosted glass.