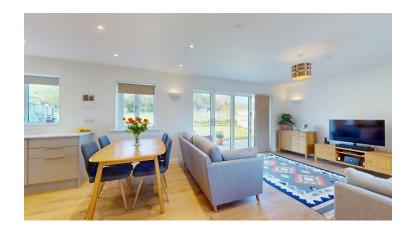

#### KITCHEN/DINING/FAMILY ROOM

8.43m x 4.01m (27'8" x 13'2")

A spacious open plan room combining kitchen, dining and seating areas with three mullion style double glazed windows to the front and extensive glazing to the rear to include bifold doors to the garden with pleasing rural aspect. The kitchen is fitted with an attractive range of pale gloss grey base and wall units with stainless steel handles and contrasting light toned quartz work surfaces with splashback and inset sink unit with preparation bowl and mixer tap.

Under cupboard lighting, pull out larder unit, corner carousel

cupboards, and range of integrated appliances comprising Bosch touch control induction hob with concealed extractor hood, electric single oven, microwave, integrated dish washer and fridge/freezer. Continuation of the light oak laminate wood effect flooring throughout with underfloor heating, TV aerial point, recessed ceiling lighting and four wall light points.