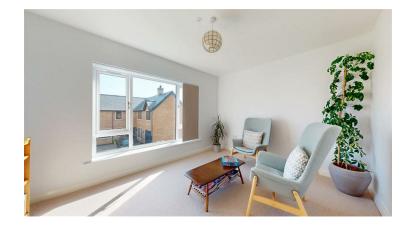

### BEDROOM TWO/SITTING ROOM

4.09m x 2.95m (13'5" x 9'8")

A versatile room presently used as a second reception room with a low level double glazed window to the front with views over the surrounding properties across to the Clwydian Hills and further window to the side elevation. Radiator. TV aerial point.