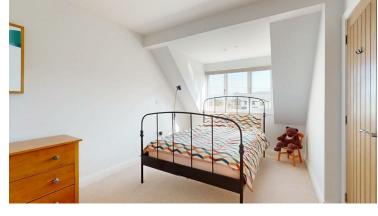

BEDROOM ONE 4.47m x 2.92m (14'8" x 9'7")

Double glazed dormer window to the front, TV aerial point and radiator.