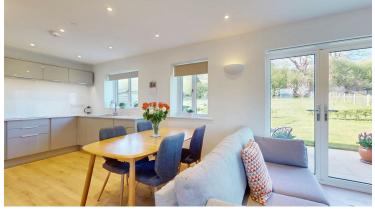

#### KITCHEN/DINING/FAMILY ROOM

8.43m x 4.01m (27'8" x 13'2")

A spacious open plan room combining kitchen, dining and seating areas with three mullion style double glazed windows to the front and extensive glazing to the rear to include bifold doors to the garden with pleasing rural aspect. The kitchen is fitted with an attractive range of pale gloss grey base and wall units with stainless steel handles and contrasting light toned quartz work surfaces with splashback and inset sink unit with preparation bowl and mixer tap.

Under cupboard lighting, pull out larder unit, corner carousel

cupboards, and range of integrated appliances comprising Bosch touch control induction hob with concealed extractor hood, electric single oven, microwave, integrated dish washer and fridge/freezer. Continuation of the light oak laminate wood effect flooring throughout with underfloor heating, TV aerial point, recessed ceiling lighting and four wall light points.