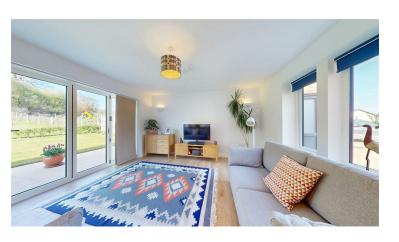

### BEDROOM TWO/SITTING ROOM

4.09m x 2.95m (13'5" x 9'8")

A versatile room presently used as a second reception room with a low level double glazed window to the front with views over the surrounding properties across to the Clwydian Hills and further window to the side elevation. Radiator. TV aerial point.

### **OUTSIDE**

To the front is a wide block paved drive which affords parking for up to four cars as well as access to the attached single garage.

#### **REAR GARDEN**

To the rear of the property is a lawned garden with an extensive paved patio area extending across the full width of the plot with outside lights, tap and timber garden shed. A young hawthorn hedge divides the garden with the small paddock/additional land which extends to the established hedge line to the rear. The paddock includes a selection of mature fruit trees and also has pleasing views over the surrounding area.