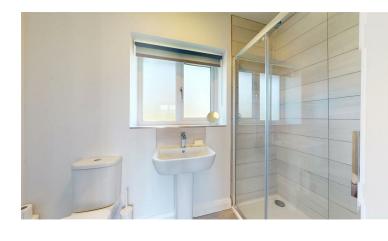

#### **FAMILY BATHROOM**

3.00m x 2.44m (9'10" x 8')

Fitted with a four piece suite comprising panelled bath with mixer tap and tiled splashback, corner shower cubicle with mains shower valve with rainwater headset and handset, pedestal wash basin and low flush WC. Matching tiled floor, chrome towel radiator, extractor fan and double glazed window with frosted glass.