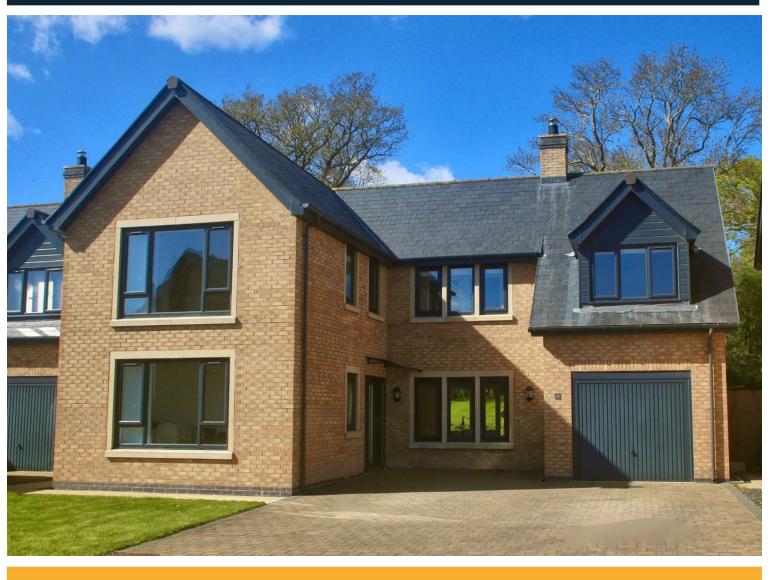

# 4 Llys Pant Y Celyn

Pentre Llanrhaeadr, Denbigh, Denbighshire LL16 4YZ

Price £439,500

A MODERN CONTEMPORARY DESIGNED FOUR BEDROOM DETACHED HOUSE WITH SMALL PADDOCK, forming part of a small and now established village development with pleasing views over the surrounding rolling countryside. Dating from 2021, the property is designed to an attractive plan and complemented with a high standard of specification including underfloor heating and oak interior doors. A particular feature is the additional land/small paddock to the rear which provides a wonderful setting and views over the neighbouring countryside. In brief the immaculately presented accommodation comprises: reception hall, cloakroom/WC, study, a superb open plan kitchen/dining/family room with bi-fold doors to the garden, a modern range of units with quartz worktops and integrated Bosch appliances, and utility room. First floor landing with oak/glass balustrade, bedroom one with en suite shower room, three further good size bedrooms (bedroom two presently used as a second sitting room) and family bathroom with four piece suite. Wide block paved driveway for four cars, attached single garage and pleasant rear garden areas with extensive paved patio areas and small paddock with a selection of fruit trees. Gas fired central heating, double glazing and remaining balance of the NHBC warranty. ENERGY RATING 'B'.

### **OUTSIDE**

To the front is a wide block paved drive which affords parking for up to four cars as well as access to the attached single garage.

#### FRONT GARDEN

Front lawned garden areas.

#### **GARAGE**

6.20m x 2.95m (20'4" x 9'8")

Up and over door, double glazed side door, double glazed window, and power and light installed.