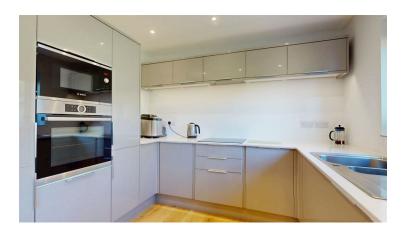

#### KITCHEN/DINING/FAMILY ROOM

8.43m x 4.01m (27'8" x 13'2")

A spacious open plan room combining kitchen, dining and seating areas with three mullion style double glazed windows to the front and extensive glazing to the rear to include bifold doors to the garden with pleasing rural aspect. The kitchen is fitted with an attractive range of pale gloss grey base and wall units with stainless steel handles and contrasting light toned quartz work surfaces with splashback and inset sink unit with preparation bowl and mixer tap.

Under cupboard lighting, pull out larder unit, corner carousel

cupboards, and range of integrated appliances comprising Bosch touch control induction hob with concealed extractor hood, electric single oven, microwave, integrated dish washer and fridge/freezer. Continuation of the light oak laminate wood effect flooring throughout with underfloor heating, TV aerial point, recessed ceiling lighting and four wall light points.