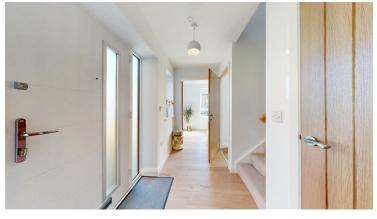

#### RECEPTION HALL

Double glazed window, laminate wood effect flooring with underfloor heating, understairs cloaks cupboard with hanging rail and oak interior doors to all rooms.

CLOAKROOM/WC 2.36m x 0.99m (7'9" x 3'3")

#### FIRST FLOOR LANDING

A spacious landing with feature oak/glass balustrade, double

glazed mullion style windows to the front aspect with pleasing views across to the Clwydian Hills, loft access, radiator, oak interior doors to all rooms and deep built-in storage linen cupboard with slatted shelving and radiator.