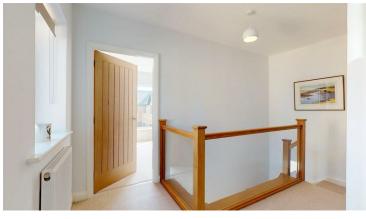

#### FIRST FLOOR LANDING

A spacious landing with feature oak/glass balustrade, double

glazed mullion style windows to the front aspect with pleasing views across to the Clwydian Hills, loft access, radiator, oak interior doors to all rooms and deep built-in storage linen cupboard with slatted shelving and radiator.