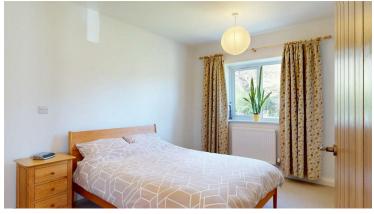

BEDROOM ONE 4.47m x 2.92m (14'8" x 9'7")

Double glazed dormer window to the front, TV aerial point and radiator.

### BEDROOM TWO/SITTING ROOM

4.09m x 2.95m (13'5" x 9'8")

A versatile room presently used as a second reception room with a low level double glazed window to the front with views over the surrounding properties across to the Clwydian Hills and further window to the side elevation. Radiator. TV aerial point.

# BEDROOM THREE

4.04m x 3.20m (13'3" x 10'6")

A double size room with double glazed window to the rear with open aspect, TV aerial point and radiator.

#### BEDROOM FOUR

3.00m x 2.95m (9'10" x 9'8")

Double glazed window to the rear with views, radiator and TV point.