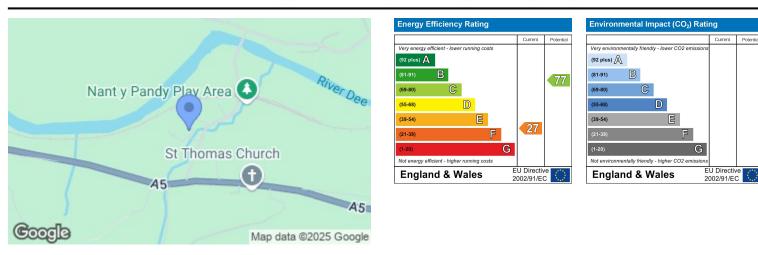

#### LOCATION

Glyndyfrydwy is a small village standing on the A5 almost equidistant between Llangollen and Corwen. It is a beautiful rural area in the heart of The Dee Valley between the Berwyn and Llantysilio Mountains, and is noted for it's many country walks and bridleways, The Llangollen Heritage railway and The River Dee.