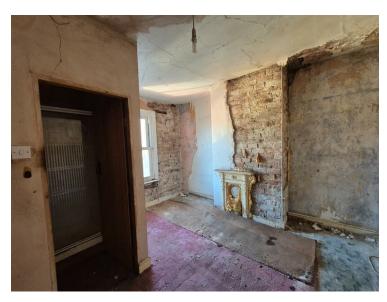

#### **FIRST FLOOR - BEDROOM 1** 3.86m x 3.91m max (12'8 x 12'10 max)

To include partitioned area with shower room. Cubicle, wash basin & w.c.