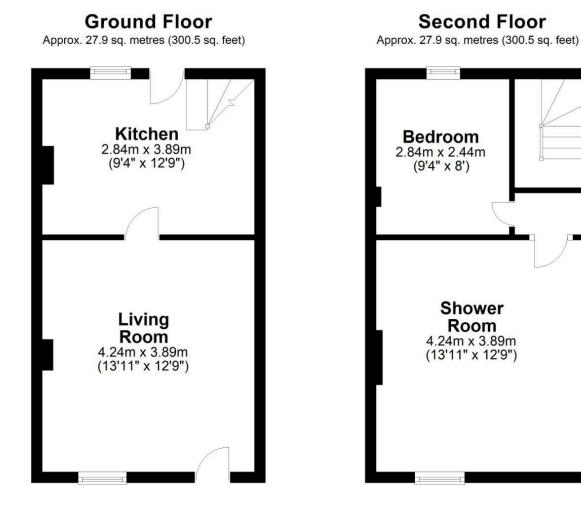

GROUND FLOOR LIVING ROOM. KITCHEN. FIRST FLOOR BEDROOM 1 WITH SHOWER AND W.C. SECOND BEDROOM.

SMALL GARDEN ARE TO ONE SIDE & REAR ADJOINING A MINOR STREAM.

LIVING ROOM 3.99m x 3.68m (13'1 x 12'1)

**KITCHEN** 3.89m x 2.84m (12'9 x 9'4)

#### **FIRST FLOOR - BEDROOM 1** 3.86m x 3.91m max (12'8 x 12'10 max)

To include partitioned area with shower room. Cubicle, wash basin & w.c.

#### BEDROOM 2 2.84m x 2.54m (9'4 x 8'4)