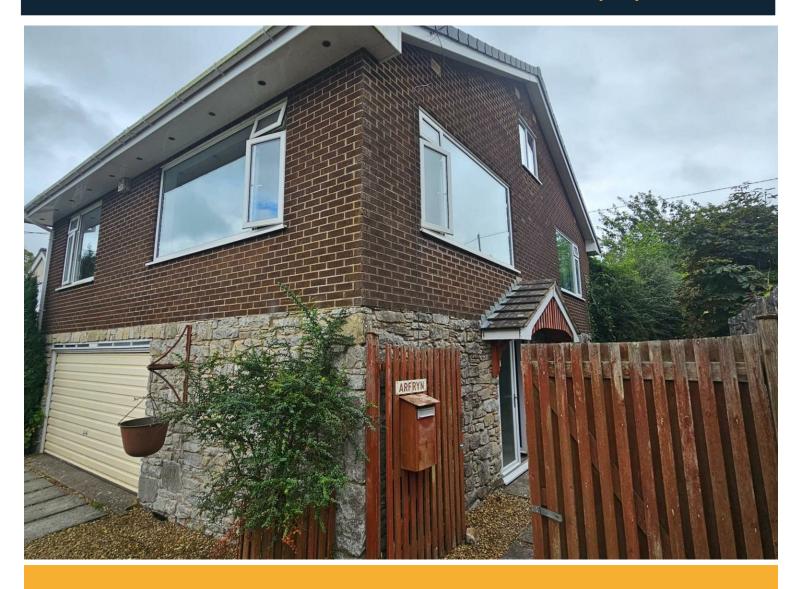

**Arfryn**Llandegla, Wrexham,
LL11 3AG

Price Guide £250,000

A SUBSTANTIAL 3 BEDROOM DETACHED BUNGALOW WITH LARGE LOWER GROUND FLOOR BASEMENT WITH POTENTIAL FOR CONVERSION INTO A LARGE TWO STOREY HOUSE SUBJECT TO CONSENT, SET IN AN ELEVATED SETTING WITH LARGE AND QUITE PRIVATE GARDENS ON THE PERIPHERY OF THE VILLAGE.

The Bungalow was designed to take full advantage of the views with the accommodation arranged above a full size basement proving a large garage and workshop. The bungalow is in need of refurbishment and provides an opportunity to re-model and possibly combine part of the ground floor for living space. It affords an entrance hall and central lobby, spacious lounge with two large picture windows, kitchen/diner, 3 bedrooms and bathroom. Lower ground floor measuring 31ft x 28ft overall with high headroom, garage door leading in from the front with inspection pit, workshop area with side access.