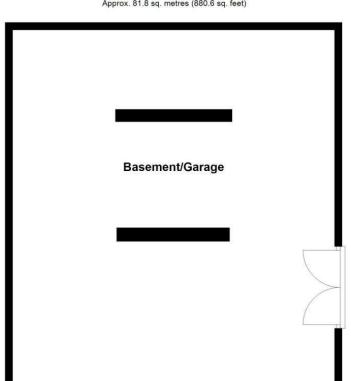

# LOWER GROUND FLOOR GARAGE AND BASEMENT

overall measurements 9.45m x 8.61m (overall measurements 31' x 28'3")

Metal up and over door leading into a garage area with inspection pit. It provides a very large area generally open with two stone faced supporting piers located centrally. Electric light and power, double glazed door opening to one side.