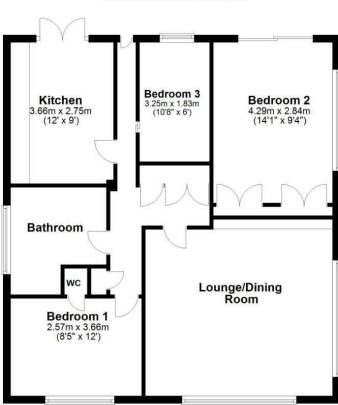

# THE ACCOMMODATION COMPRISES

#### **LOUNGE**

# 5.00m x 4.83m overall (16'5" x 15'10" overall)

A light and well lit room with two large picture windows affording views across the village and westwards towards countryside, stone fireplace with display niches, radiator.

#### **KITCHEN**

### 3.66m x 2.77m (12' x 9'1")

Fitted base and wall units with roll edged working surface to include sink, double glazed sliding patio window opening to the garden, cooker point, panelled radiator.

#### **BEDROOM ONE**

#### 3.66m x 2.57m (12' x 8'5")

Fitted wardrobe, double glazed window to front, panelled radiator.

#### **BEDROOM TWO**

4.78m x 2.84m (15'8" x 9'4")

Fitted wardrobes to one wall, dual aspect with two double glazed windows affording views over the garden and westwards.

#### BEDROOM THREE

3.25m x 1.83m (10'8" x 6')

Double glazed window, panelled radiator.

#### **BATHROOM**

3.81m overall x 2.74m (12'6'' overall x 9') Plumbing for bath, wash basin, shower and

WC. Double glazed window, panelled radiator.