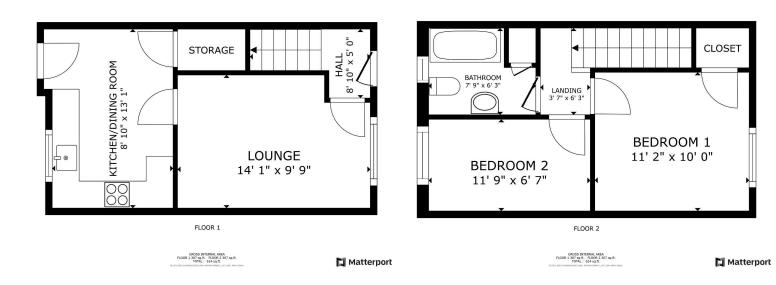

## LOUNGE 4.29m x 2.97m (14'1 x 9'9)

Double glazed window to front with views across the countryside towards the centre of Ruthin and wooded countryside, TV point, panelled radiator.

# **KITCHEN/DINING ROOM** 3.99m x 2.69m (13'1 x 8'10)

Fitted with a contemporary range of base and wall mounted cupboards and drawers with a light grey tone finish to door and drawer fronts and contrasting white granite effect working surfaces. It includes an inset single drainer sink with mixer tap, inset Lamona four ring gas hob with integrated oven and stainless steel hood above, integrated fridge/freezer, void and plumbing for washing machine, tiled splashback, ceramic tiled floor, wall mounted Worcester gas fired combination boiler providing heating and hot water, enclosed understairs cupboard with wall shelving, panelled radiator, double glazed window and door to rear.

FIRST FLOOR LANDING

# **BEDROOM ONE** 3.40m x 3.05m (11'2 x 10')

Double glazed window to front, walk in wardrobe with hanging rails, panelled radiator.

#### **BEDROOM TWO** 3.58m x2.01m (11'9 x6'7)

Double glazed window to rear, panelled radiator.

### BATHROOM 2.36m x 1.91m (7'9 x 6'3)

Modern white suite comprising panelled bath with glazed screen and high output shower, pedestal wash basin and WC, travertine style wall tiling in the main, wood grain effect floor finish, double glazed window, chrome towel radiator. Fitted linen cupboard with slatted shelving.

# DETACHED GARAGE

Converted for use as a store room with a UPVC wood grain effect panel to front with door leading in, can be readily converted back into an up and over door as required. Electric light and power installed.