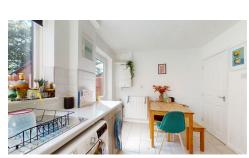

# **KITCHEN/DINING ROOM** 3.99m x 2.69m (13'1 x 8'10)

Fitted with a contemporary range of base and wall mounted cupboards and drawers with a light grey tone finish to door and drawer fronts and contrasting white granite effect working surfaces. It includes an inset single drainer sink with mixer tap, inset Lamona four ring gas hob with integrated oven and stainless steel hood above, integrated fridge/freezer, void and plumbing for washing machine, tiled splashback, ceramic tiled floor, wall mounted Worcester gas fired combination boiler providing heating and hot water, enclosed understairs cupboard with wall shelving, panelled radiator, double glazed window and door to rear.