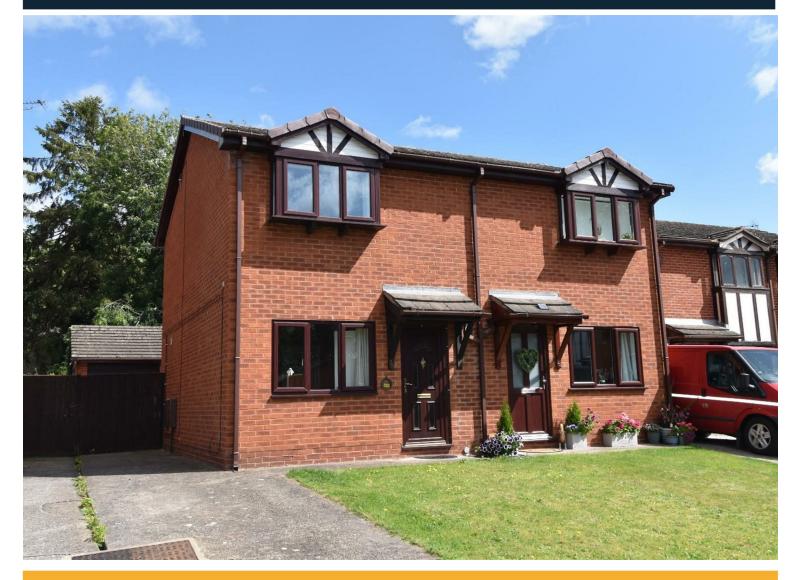

ESTATE AGENTS

**26 Fron Haul** Brynhyfryd Park, Ruthin, LL15 1JD

A MODERNISED AND REFURBISHED TWO BEDROOM, SEMI-DETACHED HOUSE OFFERING A WEALTH OF MODERN FEATURES TOGETHER WITH A DRIVEWAY FOR 2 CARS AND DETACHED GARAGE, CURRENTLY USED AS A GARDEN STORE ROOM, AND ENCLOSED GARDEN. Located to the upper part of a small residential cul-de-sac about half a mile from the town centre and stands in a slightly elevated position commanding views to the front towards St. Peter's Church and beyond. The accommodation, which benefits from gas central heating and modern double glazing, affords entrance hall, lounge, a quality fitted kitchen/dining room, first floor landing, bedroom one with bow window and far reaching views, second bedroom and bathroom. open plan lawn to front with driveway providing ample parking, , enclosed and quite private lawned garden to rear with detached garage. Inspection recommended.

# 26 Fron Haul, Brynhyfryd Park, Ruthin, LL15 1JD

#### OUTSIDE

The property stands at the head of the cul de sac with an open plan lawned garden and concrete drive leading in providing ample space for parking two cars. Access to the rear leading to a rear concreted hard standing together with lawn and a large flagged patio which benefits from a high degree of privacy.