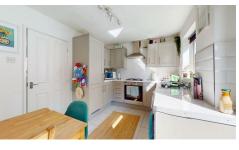

# **KITCHEN/DINING ROOM** 3.99m x 2.69m (13'1 x 8'10)

Fitted with a contemporary range of base and wall mounted cupboards and drawers with a light grey tone finish to door and drawer fronts and contrasting white granite effect working surfaces. It includes an inset single drainer sink with mixer tap, inset Lamona four ring gas hob with integrated oven and stainless steel hood above, integrated fridge/freezer, void and plumbing for washing machine, tiled splashback, ceramic tiled floor, wall mounted Worcester gas fired combination boiler providing heating and hot water, enclosed understairs cupboard with wall shelving, panelled radiator, double glazed window and door to rear.