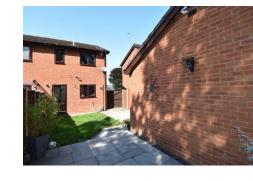

#### OUTSIDE

The property stands at the head of the cul de sac with an open plan lawned garden and concrete drive leading in providing ample space for parking two cars. Access to the rear leading to a rear concreted hard standing together with lawn and a large flagged patio which benefits from a high degree of privacy.