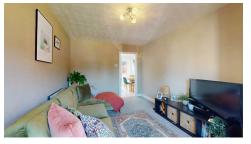

## LOUNGE 4.29m x 2.97m (14'1 x 9'9)

Double glazed window to front with views across the countryside towards the centre of Ruthin and wooded countryside, TV point, panelled radiator.