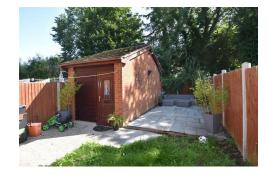

# DETACHED GARAGE

Converted for use as a store room with a UPVC wood grain effect panel to front with door leading in, can be readily converted back into an up and over door as required. Electric light and power installed.

#### OUTSIDE

The property stands at the head of the cul de sac with an open plan lawned garden and concrete drive leading in providing ample space for parking two cars. Access to the rear leading to a rear concreted hard standing together with lawn and a large flagged patio which benefits from a high degree of privacy.