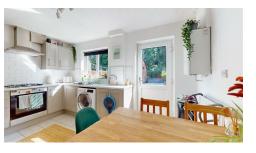

# **KITCHEN/DINING ROOM** 3.99m x 2.69m (13'1 x 8'10)

Fitted with a contemporary range of base and wall mounted cupboards and drawers with a light grey tone finish to door and drawer fronts and contrasting white granite effect working surfaces. It includes an inset single drainer sink with mixer tap, inset Lamona four ring gas hob with integrated oven and stainless steel hood above, integrated fridge/freezer, void and plumbing for washing machine, tiled splashback, ceramic tiled floor, wall mounted Worcester gas fired combination boiler providing heating and hot water, enclosed understairs cupboard with wall shelving, panelled radiator, double glazed window and door to rear.