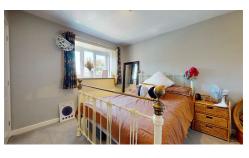

# **BEDROOM ONE** 3.40m x 3.05m (11'2 x 10')

Double glazed window to front, walk in wardrobe with hanging rails, panelled radiator.