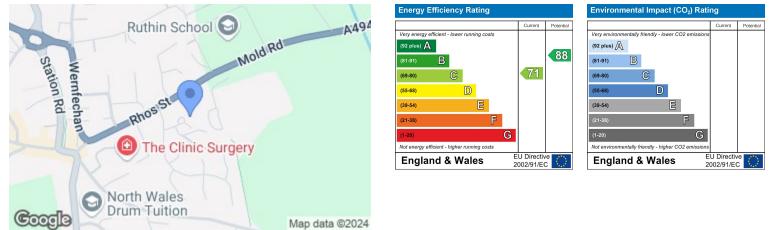

#### LOCATION

The mediaeval town of Ruthin provides a wide range of shopping facilities catering for most daily requirements, primary and secondary schools. Mold is some 11.5 miles distant and Chester some 24 miles, with good road communications providing access for those wishing to commute to the motorway network.

#### DIRECTIONS

From the agent's Ruthin office, proceed down Market Street and on reaching the main roundabout take the third exit onto Mold Road. Continue along Wernfechan and at the far end bear left onto Rhos Street. Continue for a short distance and turn right into Stryd Y Brython and thereafter first left into Fron Haul and the property is at the head of the cul-de-sac.

# COUNCIL TAX

Denbighshire County Council - Tax Band С

**TENURE** Understood to be Freehold