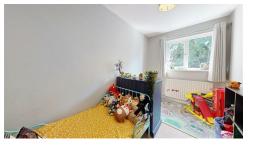

#### **BEDROOM TWO** 3.58m x2.01m (11'9 x6'7)

Double glazed window to rear, panelled radiator.