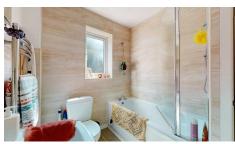

### BATHROOM 2.36m x 1.91m (7'9 x 6'3)

Modern white suite comprising panelled bath with glazed screen and high output shower, pedestal wash basin and WC, travertine style wall tiling in the main, wood grain effect floor finish, double glazed window, chrome towel radiator. Fitted linen cupboard with slatted shelving.