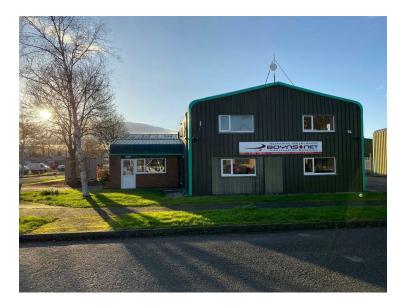

: ruthin.sales@cavmail.co.uk

www.cavendishproperties.co.uk



# Serviced Offices, Boyns Information Systems Ltd. Ffordd

Parc Busnes Lon Parcwr, Ruthin, Denbighshire, LL15 1NJ

£350

#### SERVICED OFFICE ACCOMMODATION TO LET

Forming part of this modern building owned and occupied by Boyns Information Services L.td. a successful IT company, the opportunity to rent serviced office accommodation on flexible terms, located in the heart of Lon Parcwr Business Park only a short distance form the town centre.

TO INCLUDE ALL OUT-GOINGS, INSURANCE, ELECTRIC, AIR CONDITIONING/ HEATING AND BUSINESS BROADBAND

Full use of communal areas and kitchens/bathrooms and on site parking.

RENT: ROOM 1.LARGE DOUBLE ROOM APPROX 50m2 £610 per month. ROOM 2. APPROX 25m2 £305 per month

## **ROAD SIDE PHOTO**



## TYPICAL ROOM



A large room with wide double glazed window overlooking the Parc, suspended ceiling with inset lighting, carpeted floor and central heating.



## COMMUNAL KITCHEN



#### **VIEWING**

By appointment through the Agent's Ruthin office 01824 703030.

FLOOR PLANS - included for identification purposes only, not to scale