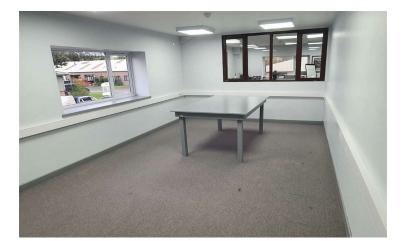

## TYPICAL ROOM

A large room with wide double glazed window overlooking the Parc, suspended ceiling with inset lighting, carpeted floor and central heating.