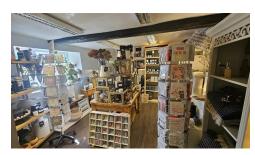

#### KITCHENETTE

2.62m x 1.37m (8'7" x 4'6") Fitted sink unit.

#### CLOAKROOM

2.74m x 1.32m (9' x 4'4") Wash basin and WC.