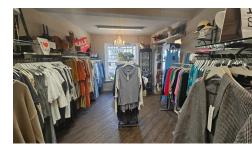

#### FRONT ENTRANCE

4.57m depth, 8.97m overall (15' depth, 29'5" overall)

Glazed door leading to main retailing area. Archway to trading retail area two.

#### RETAIL AREA TWO

frontage 3.05m, depth 5.54m (frontage 10', depth 18'2")

Wide display window to front, partitioning to rear to provide changing room.

### INNER TRADING AREA

3.81m x 4.27m (12'6" x 14')

Window to side.