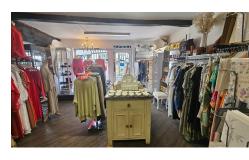

#### FRONT ENTRANCE

4.57m depth, 8.97m overall (15' depth, 29'5" overall)

Glazed door leading to main retailing area. Archway to trading retail area two.

#### RETAIL AREA TWO

frontage 3.05m, depth 5.54m (frontage 10', depth 18'2")

Wide display window to front, partitioning to rear to provide changing room.

### INNER TRADING AREA

3.81m x 4.27m (12'6" x 14')

Window to side.