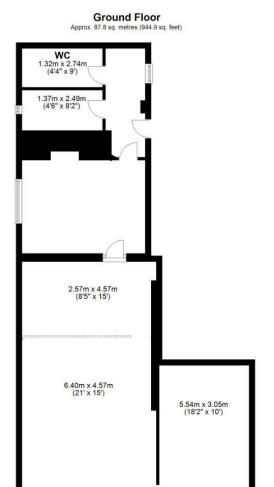

### Choo Choo, 2 Clwyd Street, Ruthin, Denbighshire, LL15 1HW

Total area: approx. 87.8 sq. metres (944.9 sq. feet)

NB: Photos may have been taken using wide angle lenses, items shown in photos may not be included in the sale.

#### FRONT ENTRANCE

4.57m depth, 8.97m overall (15' depth, 29'5" overall)

Glazed door leading to main retailing area. Archway to trading retail area two.

#### RETAIL AREA TWO

frontage 3.05m, depth 5.54m (frontage 10', depth 18'2")

Wide display window to front, partitioning to rear to provide changing room.

### INNER TRADING AREA

3.81m x 4.27m (12'6" x 14')

Window to side.

#### SIDE LOBBY

2.74m x 2.64m (9' x 8'8")

Panelled door leading to outside and rear communal domestic area, panelled radiator.

#### KITCHENETTE

2.62m x 1.37m (8'7" x 4'6") Fitted sink unit.

#### CLOAKROOM

2.74m x 1.32m (9' x 4'4") Wash basin and WC.