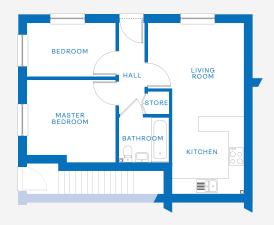

# Llanbedr 2 BEDROOM GROUND FLOOR APARTMENT

#### Plot 17 - Ground Floor Apartment

| Living Room    | 4.6 x 3.65m  | 15'1" x 11'11" |
|----------------|--------------|----------------|
| Kitchen        | 3.0 x 2.8m   | 9'10" x 9'2"   |
| Master Bedroom | 3.48 x 3.23m | 11'5" x 10'7"  |
| Bedroom Two    | 3.48 x 2.09m | 11'5" x 6'10"  |
| Bathroom       | 1.97 x 1.78m | 6'5" x 5'10"   |

## Llanbedr 2 BEDROOM GROUND FLOOR APARTMENT