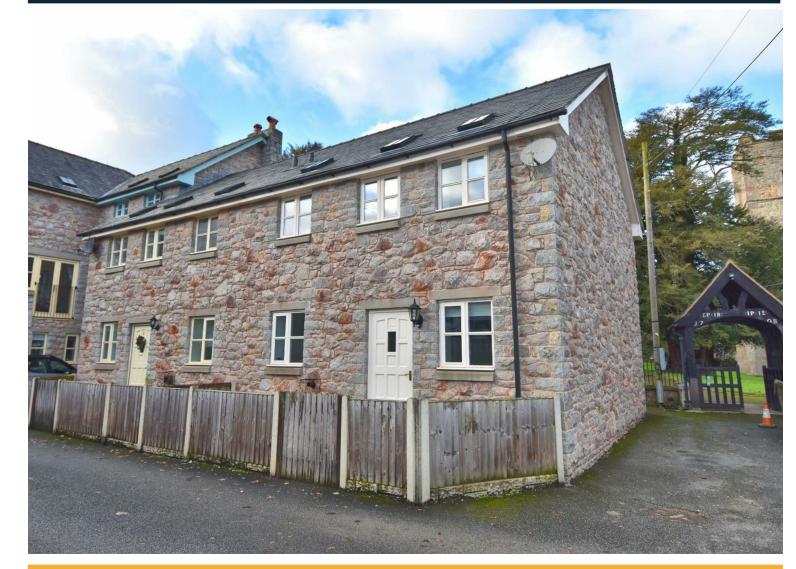

# Cavendish

ESTATE AGENTS

**5 Church Mews** Llanfair Dyffryn Clwyd, Ruthin, Denbighshire, LL15 2RJ

Dating from circa 2005 and forming part of an award winning development, an attractive stone fronted three bedroom end town house located within this small courtyard setting of only five properties in total with pleasant aspect to the front over the adjoining parish Church.

The accommodation is arranged over two floors and benefits from oil fired central heating and double glazing. It affords a large reception hall, dining room/ bedroom 3, fitted kitchen/dining room and a large utility/cloaks room. To the first floor is a central landing, lounge with fireplace and two cottage style windows overlooking the church yard, 2 bedrooms and bathroom.