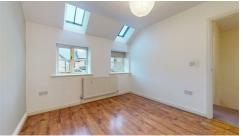

#### **BEDROOM ONE**

Partially vaulted ceiling with two Velux roof lights, two cottage style double glazed windows beneath, wood grain effect floor finish, panelled radiator.