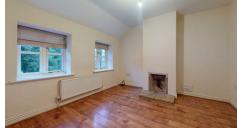

#### LOUNGE

Two cottage style double glazed windows with a pleasing aspect to the church, chimney breast with open fire grate and raised hearth, TV point, wood grain effect flooring, radiator.