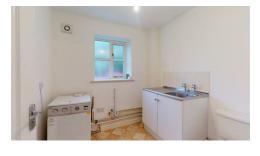

UTILITY ROOM

Fitted base unit with single drainer sink and tiled splashback, low level WC, Worcester oil fired central heating boiler providing heating and hot water, extractor fan, radiator.