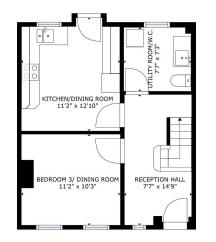

Communal courtyard with one dedicated parking space.

GROSS INTERNAL AREA FLOOR 1: 434 sq. ft, FLOOR 2: 430 TOTAL: 864 sq. ft 🖸 Matterport

rt FLOOR 2

🗖 Matterport

BATH ROOM

BEDROOM 2 7'8" x 5'8"

BEDROOM 1 10'0" x 10'11'

> LOUNGE 11'2" x 11'1"

> > GROSS INTERNAL AREA FLOOR 1: 434 sq. ft, FLOOR 2: 430 sq. TOTAL: 864 sq. ft

NB: Photos may have been taken using wide angle lenses, items shown in photos may not be included in the sale.

### **KITCHEN/BREAKFAST ROOM**

Fitted with a range of base and wall mounted cupboards and drawers with an off white finish to door and drawer fronts and contrasting wood grain effect work surfaces to include an inset one and half bowl stainless steel sink with mixer tap, inset four ring stainless steel electric hob with oven and convector hood above, integrated fridge and freezer, two glazed display cabinets, tiled splashbacks, double glazed window, panelled radiator.

UTILITY ROOM

Fitted base unit with single drainer sink and tiled splashback, low level WC, Worcester oil fired central heating boiler providing heating and hot water, extractor fan, radiator.

#### **RECEPTION HALL**

Spacious reception hall with a turned staircase rising to first floor, double glazed window with pleasing views towards the historic church, panelled radiator.

Two double glazed cottage style windows overlooking the church, panelled radiator.