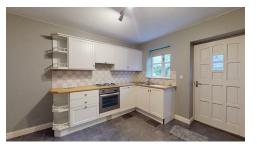

### **KITCHEN/BREAKFAST ROOM**

Fitted with a range of base and wall mounted cupboards and drawers with an off white finish to door and drawer fronts and contrasting wood grain effect work surfaces to include an inset one and half bowl stainless steel sink with mixer tap, inset four ring stainless steel electric hob with oven and convector hood above, integrated fridge and freezer, two glazed display cabinets, tiled splashbacks, double glazed window, panelled radiator.