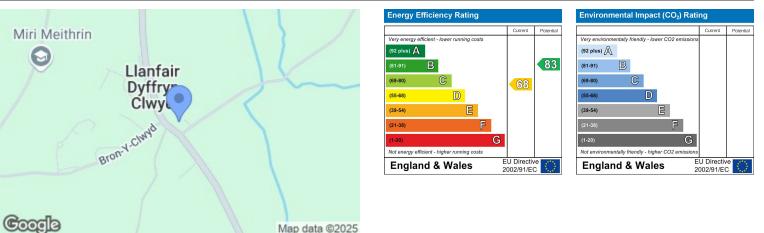

#### LOCATION

'Llanfair Dyffryn Clwyd' is a small rural village standing on the A525(T) Wrexham Road some 2 miles from Ruthin. There is a Primary School, Inn and Church to its centre, whilst the nearby market town provides a range of facilities to include secondary schools and leisure facilities.

#### COUNCIL TAX

Denbighshire County Council - Tax Band (