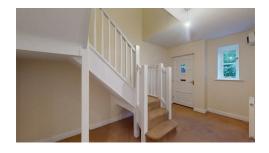

#### **RECEPTION HALL**

Spacious reception hall with a turned staircase rising to first floor, double glazed window with pleasing views towards the historic church, panelled radiator.

Two double glazed cottage style windows overlooking the church, panelled radiator.