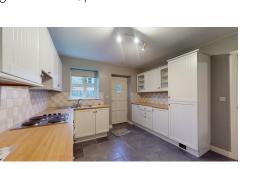

### **KITCHEN/BREAKFAST ROOM**

Fitted with a range of base and wall mounted cupboards and drawers with an off white finish to door and drawer fronts and contrasting wood grain effect work surfaces to include an inset one and half bowl stainless steel sink with mixer tap, inset four ring stainless steel electric hob with oven and convector hood above, integrated fridge and freezer, two glazed display cabinets, tiled splashbacks, double glazed window, panelled radiator.