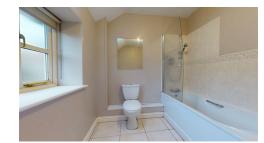

#### BATHROOM

White suite comprising panelled bath with glazed screen and high output shower over, pedestal wash basin with tiled splashback, low level WC, partially vaulted ceiling with double glazed Velux roof light and double glazed window beneath. Ceramic tiled flooring, panelled radiator.