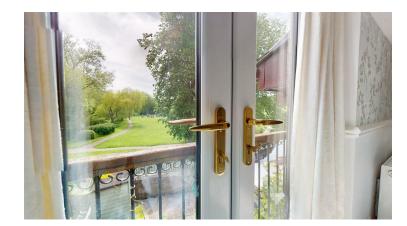

## FIRST FLOOR LANDING

Partially vaulted ceiling with Velux rooflight, understairs storage, panelled radiator.

**BEDROOM ONE** 

4.32m x 2.54m plus 1.98m x 1.91m (14'2" x 8'4" plus 6'6" x 6'3")

Double glazed French doors opening to a Juliet balcony with pleasing southerly views across Caeddol, fitted wardrobes to one wall, dado rail, panelled radiator.

#### JULIET BALCONY