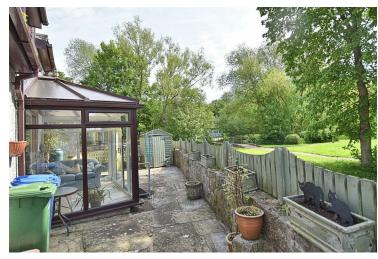

#### OUTSIDE

To the front is a wide tarmacadam driveway providing ample space for parking two cars with established flower and shrub borders to either side. Gated access to the right hand side leading to the rear.

#### **REAR GARDEN**

The rear patio is an important feature of the house as it enjoys splendid and open southerly views across Caeddol Park with its spring fed pond and runoff into the nearby river Clwyd. The area is noted for its many country walks along the river Clwyd together with its close proximity to Ruthin Rugby Club.