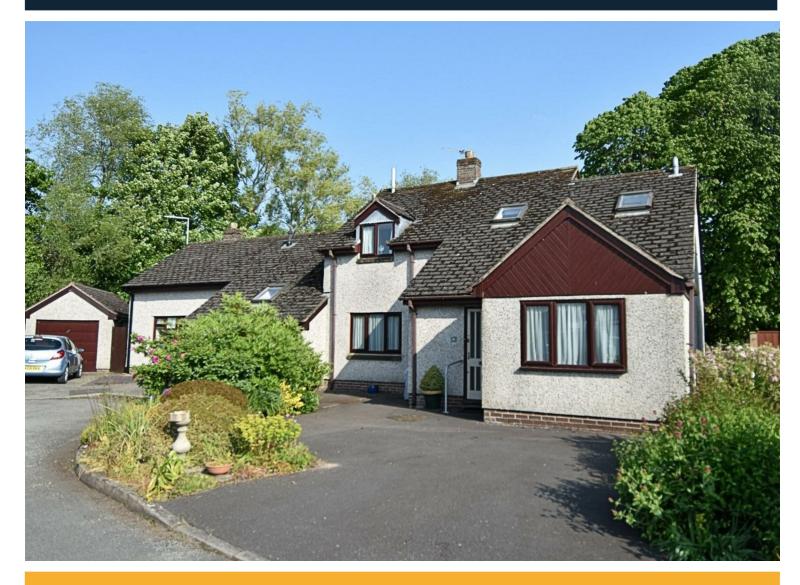

# 16 Maes Ffynnon

Ruthin, Denbighshire **LL15 1LX** 

Offers Over £275,000

A RARE OPPORTUNITY TO ACQUIRE A FOUR BEDROOM SEMI DETACHED HOUSE within this highly regarded residential area with delightful southerly views to the rear over Cae Ddol Park and Ruthin Rugby Club. Located near to the head of this established cul de sac, this attractive house affords entrance lobby opening to a central hall, cloakroom with WC, an elegant lounge with double glazed patio windows opening to a modern south facing conservatory, dining room, fitted kitchen/breakfast room with utility area and bedroom four. First floor landing, bedroom one with Juliet balcony, fitted wardrobes, dressing area and en suite shower, two further bedrooms and bathroom with WC. Double glazed and with gas central heating, wide tarmacadam drive for two cars to front.