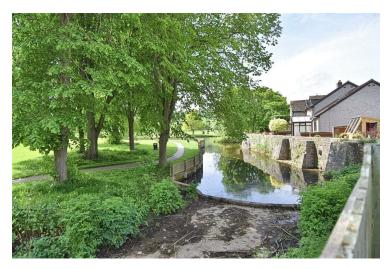

#### **REAR GARDEN**

The rear patio is an important feature of the house as it enjoys splendid and open southerly views across Caeddol Park with its spring fed pond and runoff into the nearby river Clwyd. The area is noted for its many country walks along the river Clwyd together with its close proximity to Ruthin Rugby Club.

#### VIEWS OVER CAE DDOL

CONSERVATORY 2.74m x 2.03m (9' x 6'8")

Also designed to take full advantage of the pleasing aspect over Cae Ddol Park together with pond and distant views of the rugby pitch, it is of UPVC double glazed construction with a pitched polycarbonate roof and sliding door leading out to the patio. Tiled floor.