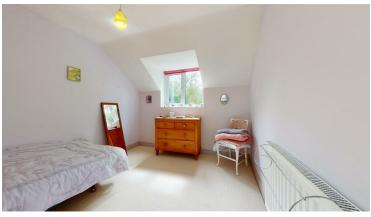

#### **BEDROOM THREE**

2.92m x 2.16m (9'7" x 7'1")

High level double glazed Velux rooflight, deep under eaves storage, panelled radiator.

#### **BEDROOM TWO**

3.38m x 2.97m (11'1" x 9'9")

Double glazed window with pleasing southerly views, panelled radiator.