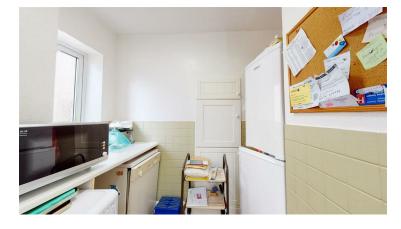

#### KITCHEN/BREAKFAST ROOM

4.55m x 2.92m (14'11" x 9'7")

Fitted with a range of base and wall mounted cupboards and drawers with a white painted finish to door and drawer fronts and white working surfaces, it includes an inset single drainer sink with mixer tap, inset four ring electric hob together with convector hood and light above, integrated oven, tiled floor, double glazed window with pleasing southerly views, panelled radiator.

# 16 Maes Ffynnon, Ruthin, Denbighshire, LL15 1LX

UTILITY AREA 2.51m x 1.68m (8'3" x 5'6")

Fitted worktop with void and plumbing for washing machine and dishwasher, wall shelving, space for upright fridge/freezer, further fitted cupboard with shelving. Double glazed window, tiled floor to match kitchen.