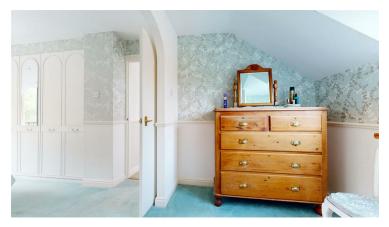

## FIRST FLOOR LANDING

Partially vaulted ceiling with Velux rooflight, understairs storage, panelled radiator.

**BEDROOM ONE** 

4.32m x 2.54m plus 1.98m x 1.91m (14'2" x 8'4" plus 6'6" x 6'3")

Double glazed French doors opening to a Juliet balcony with pleasing southerly views across Caeddol, fitted wardrobes to one wall, dado rail, panelled radiator.

#### DRESSING AREA

16 Maes Ffynnon, Ruthin, Denbighshire, LL15 1LX

To the front of the house with double glazed window, dado rail, radiator, it also benefits from adjoining shower room.