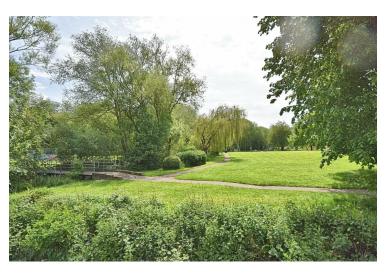

#### **REAR GARDEN**

The rear patio is an important feature of the house as it enjoys splendid and open southerly views across Caeddol Park with its spring fed pond and runoff into the nearby river Clwyd. The area is noted for its many country walks along the river Clwyd together with its close proximity to Ruthin Rugby Club.

#### VIEWS OVER CAE DDOL

CONSERVATORY 2.74m x 2.03m (9' x 6'8")

Also designed to take full advantage of the pleasing aspect over Cae Ddol Park together with pond and distant views of the rugby pitch, it is of UPVC double glazed construction with a pitched polycarbonate roof and sliding door leading out to the patio. Tiled floor.