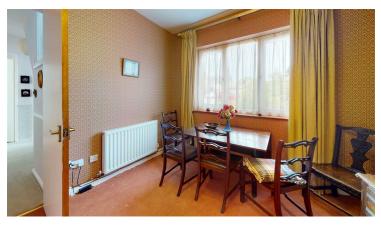

### DINING ROOM

2.87m x 2.84m (9'5" x 9'4")

Double glazed window to front, panelled radiator.