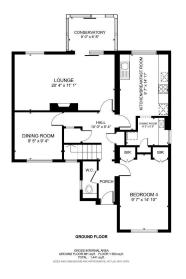

#### THE PROPERTY COMPRISES

#### **ENTRANCE LOBBY**

Panelled and glazed door leading into entrance lobby.

#### CLOAKROOM

Fitted wash basin within a worktop with storage cupboard beneath and low level WC with concealed cistern, double glazed window and tiled floor.

#### **CENTRAL HALL**

Turned staircase rising off, enclosed understairs cupboard, dado rail, fitted cloaks cupboard with hooks and high level shelf, panelled radiator. Twin panelled doors opening to lounge.

#### LOUNGE

6.20m x 3.38m (20'4" x 11'1")

A very attractive room to the rear of the house designed to take full advantage of the pleasing southerly views over the park, it has an attractive Adam style fireplace with marble insert and hearth and a white painted surround, fitted electric fire. Moulded coved ceiling, wall light points, TV point, two panelled radiators. Double glazed sliding patio door to conservatory.

#### VIEWS OVER CAE DDOL

CONSERVATORY 2.74m x 2.03m (9' x 6'8")

Also designed to take full advantage of the pleasing aspect over Cae Ddol Park together with pond and distant views of the rugby pitch, it is of UPVC double glazed construction with a pitched polycarbonate roof and sliding door leading out to the patio. Tiled floor.

### DINING ROOM

2.87m x 2.84m (9'5" x 9'4")

Double glazed window to front, panelled radiator.

#### KITCHEN/BREAKFAST ROOM

4.55m x 2.92m (14'11" x 9'7")

Fitted with a range of base and wall mounted cupboards and drawers with a white painted finish to door and drawer fronts and white working surfaces, it includes an inset single drainer sink with mixer tap, inset four ring electric hob together with convector hood and light above, integrated oven, tiled floor, double glazed window with pleasing southerly views, panelled radiator.

# 16 Maes Ffynnon, Ruthin, Denbighshire, LL15 1LX

UTILITY AREA 2.51m x 1.68m (8'3" x 5'6")

Fitted worktop with void and plumbing for washing machine and dishwasher, wall shelving, space for upright fridge/freezer, further fitted cupboard with shelving. Double glazed window, tiled floor to match kitchen.

#### **BEDROOM FOUR**

4.52m x 2.92m (14'10" x 9'7")

Double glazed window with aspect to the front of the house, built in fitted wardrobes with two double door units, locker storage cupboards and central shelf.