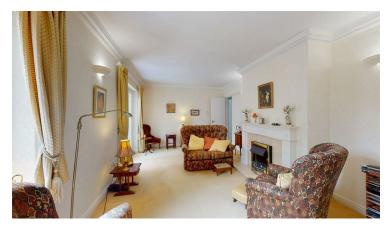

#### LOUNGE

6.20m x 3.38m (20'4" x 11'1")

A very attractive room to the rear of the house designed to take full advantage of the pleasing southerly views over the park, it has an attractive Adam style fireplace with marble insert and hearth and a white painted surround, fitted electric fire. Moulded coved ceiling, wall light points, TV point, two panelled radiators. Double glazed sliding patio door to conservatory.