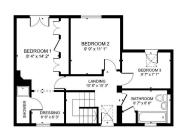

## FIRST FLOOR LANDING

Partially vaulted ceiling with Velux rooflight, understairs storage, panelled radiator.

**BEDROOM ONE** 

4.32m x 2.54m plus 1.98m x 1.91m (14'2" x 8'4" plus 6'6" x 6'3")

Double glazed French doors opening to a Juliet balcony with pleasing southerly views across Caeddol, fitted wardrobes to one wall, dado rail, panelled radiator.

#### JULIET BALCONY

#### DRESSING AREA

16 Maes Ffynnon, Ruthin, Denbighshire, LL15 1LX

To the front of the house with double glazed window, dado rail, radiator, it also benefits from adjoining shower room.

#### SHOWER ROOM

Fitted cubicle, electric shower, chromed towel electric radiator.

#### **BEDROOM TWO**

3.38m x 2.97m (11'1" x 9'9")

Double glazed window with pleasing southerly views, panelled radiator.

#### **BEDROOM THREE**

2.92m x 2.16m (9'7" x 7'1")

High level double glazed Velux rooflight, deep under eaves storage, panelled radiator.

#### **BATHROOM**

2.92m x 1.98m (9'7" x 6'6")

White suite comprising panelled bath with combination shower and tap unit, pedestal wash basin and WC, half tiled walls to dado rail, fitted linen cupboard with an Alpha gas fired combination boiler providing heating and hot water. Velux rooflight, panelled radiator.