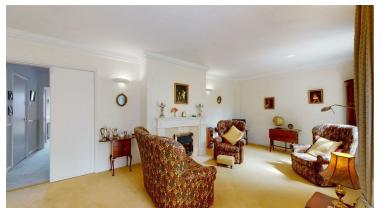

#### LOUNGE

6.20m x 3.38m (20'4" x 11'1")

A very attractive room to the rear of the house designed to take full advantage of the pleasing southerly views over the park, it has an attractive Adam style fireplace with marble insert and hearth and a white painted surround, fitted electric fire. Moulded coved ceiling, wall light points, TV point, two panelled radiators. Double glazed sliding patio door to conservatory.