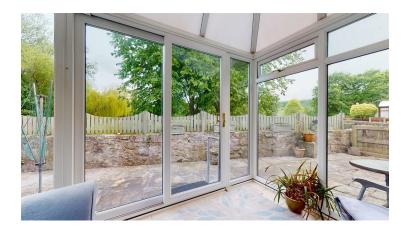

#### VIEWS OVER CAE DDOL

CONSERVATORY 2.74m x 2.03m (9' x 6'8")

Also designed to take full advantage of the pleasing aspect over Cae Ddol Park together with pond and distant views of the rugby pitch, it is of UPVC double glazed construction with a pitched polycarbonate roof and sliding door leading out to the patio. Tiled floor.