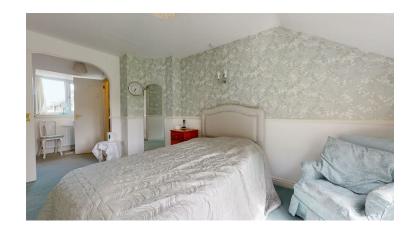

## FIRST FLOOR LANDING

Partially vaulted ceiling with Velux rooflight, understairs storage, panelled radiator.

**BEDROOM ONE** 

4.32m x 2.54m plus 1.98m x 1.91m (14'2" x 8'4" plus 6'6" x 6'3")

Double glazed French doors opening to a Juliet balcony with pleasing southerly views across Caeddol, fitted wardrobes to one wall, dado rail, panelled radiator.

#### **BEDROOM TWO**

3.38m x 2.97m (11'1" x 9'9")

Double glazed window with pleasing southerly views, panelled radiator.