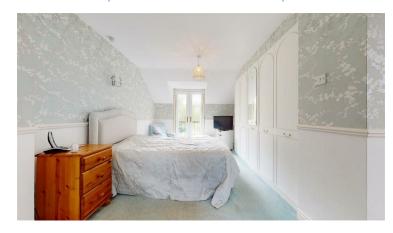

## FIRST FLOOR LANDING

Partially vaulted ceiling with Velux rooflight, understairs storage, panelled radiator.

**BEDROOM ONE** 

4.32m x 2.54m plus 1.98m x 1.91m (14'2" x 8'4" plus 6'6" x 6'3")

Double glazed French doors opening to a Juliet balcony with pleasing southerly views across Caeddol, fitted wardrobes to one wall, dado rail, panelled radiator.

#### JULIET BALCONY

#### DRESSING AREA

16 Maes Ffynnon, Ruthin, Denbighshire, LL15 1LX

To the front of the house with double glazed window, dado rail, radiator, it also benefits from adjoining shower room.