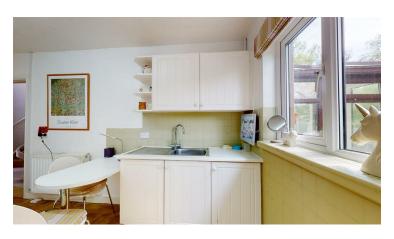

# 16 Maes Ffynnon, Ruthin, Denbighshire, LL15 1LX

UTILITY AREA 2.51m x 1.68m (8'3" x 5'6")

Fitted worktop with void and plumbing for washing machine and dishwasher, wall shelving, space for upright fridge/freezer, further fitted cupboard with shelving. Double glazed window, tiled floor to match kitchen.