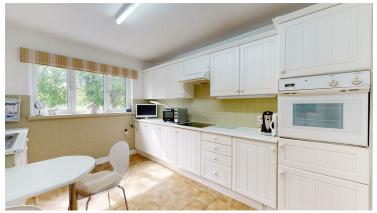

#### KITCHEN/BREAKFAST ROOM

4.55m x 2.92m (14'11" x 9'7")

Fitted with a range of base and wall mounted cupboards and drawers with a white painted finish to door and drawer fronts and white working surfaces, it includes an inset single drainer sink with mixer tap, inset four ring electric hob together with convector hood and light above, integrated oven, tiled floor, double glazed window with pleasing southerly views, panelled radiator.