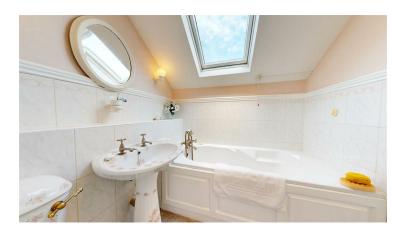

#### **BATHROOM**

2.92m x 1.98m (9'7" x 6'6")

White suite comprising panelled bath with combination shower and tap unit, pedestal wash basin and WC, half tiled walls to dado rail, fitted linen cupboard with an Alpha gas fired combination boiler providing heating and hot water. Velux rooflight, panelled radiator.