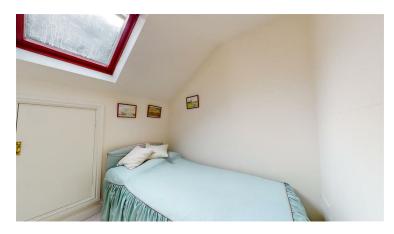

#### **BEDROOM THREE**

2.92m x 2.16m (9'7" x 7'1")

High level double glazed Velux rooflight, deep under eaves storage, panelled radiator.