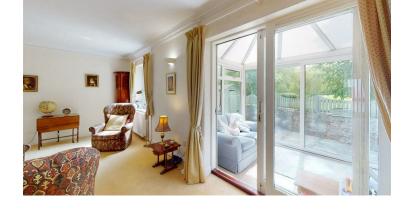

#### LOUNGE

6.20m x 3.38m (20'4" x 11'1")

A very attractive room to the rear of the house designed to take full advantage of the pleasing southerly views over the park, it has an attractive Adam style fireplace with marble insert and hearth and a white painted surround, fitted electric fire. Moulded coved ceiling, wall light points, TV point, two panelled radiators. Double glazed sliding patio door to conservatory.

#### VIEWS OVER CAE DDOL

CONSERVATORY 2.74m x 2.03m (9' x 6'8")

Also designed to take full advantage of the pleasing aspect over Cae Ddol Park together with pond and distant views of the rugby pitch, it is of UPVC double glazed construction with a pitched polycarbonate roof and sliding door leading out to the patio. Tiled floor.