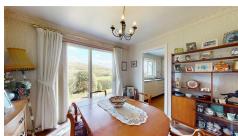

2.92m x 3.07m (97" x 101")

**DINING ROOM** 

UPVC double glazed patio door to the rear with views over the garden and across the surrounding hillside, dark oak effect laminate flooring, coved ceiling, radiator. Internal door to kitchen.