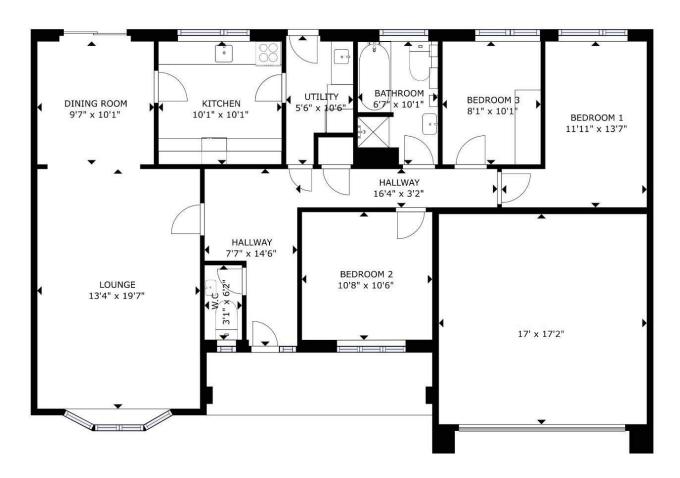

## 1 Tan Y Bryn, Pwllglas, Ruthin, Denbighshire, LL15 2PJ

GROSS INTERNAL AREA FLOOR 1: 1417 sq ft TOTAL: 1417 sq ft

NB: Photos may have been taken using wide angle lenses, items shown in photos may not be included in the sale.

#### **ENTRANCE PORCH**

Wide covered front entrance porch with wall light point, tap and wood grain effect double glazed panelled front door to reception hall.

#### **RECEPTION HALL**

Coved ceiling, radiator, loft access, airing cupboard with pre lagged hot water cylinder tank, further built in cloaks cupboard.

#### **CLOAKROOM/WC**

0.94m x 1.88m (3'1" x 6'2")

Comprising a low flush WC and wash hand basin. Half tiled walls and timber framed single glazed window with frosted plass.

#### LOUNGE

4.06m x 5.97m (13'4" x 19'7")

A spacious and well proportioned room with a white double glazed bow window to the front, coved ceiling, TV and telephone points, double and single panelled radiators.

Archway opens through to dining room.

#### KITCHEN

3.07m x 3.07m (101" x 101")

Double glazed window to the rear with splendid views over the surrounding countryside. Range of beige fronted base and wall units with contrasting wood effect worktops, single drainer stainless steel sink unit and tiled splashback. Glazed display cabinet, space for electric cooker and fridge, double panelled radiator, continuation of the dark wood effect laminate flooring and internal door to the utility room.

2.92m x 3.07m (97" x 101")

**DINING ROOM** 

UPVC double glazed patio door to the rear with views over the garden and across the surrounding hillside, dark oak effect laminate flooring, coved ceiling, radiator. Internal door to kitchen.

1.68m x 3.20m (5'6" x 10'6")
with views over le, dark oak oor. Internal door

UTILITY

Single drainer stainless steel sink unit with base cupboard beneath. Plumbing for washing machine, space for fridge/freezer, freestanding oil fired central heating boiler and uPVC double glazed exterior door to the garden.

# BEDROOM ONE

3.63m max into recess x 4.14m (1111" max into recess x 1317")

Double glazed window to the rear with views, coved ceiling and radiator.

#### **BEDROOM TWO**

3.25m x 3.20m (10'8" x 10'6")

A double sized room with double glazed window to the front and radiator.

#### **BEDROOM THREE**

2.46m x 3.07m (81" x 101")

Double glazed window to the rear with views and radiator.

#### **BATHROOM**

2.01m x 3.07m (67" x 101")

Fitted with a four-piece suite comprising panelled bath with mixer shower tap, separate fully tiled shower enclosure with glazed screen and main shower valve, pedestal wash basin

and low flush WC. Half tiled walls, tile effect vinyl floor covering, radiator and high level double glazed window with frosted glass.

1 Tan Y Bryn, Pwllglas, Ruthin, Denbighshire, LL15 2PJ

#### DOUBLE GARAGE

5.18m x 5.23m (17' x 17'2")

Large integral double garage with electric roller up and over door, power and light installed and tap. The garage also houses the oil storage tank.