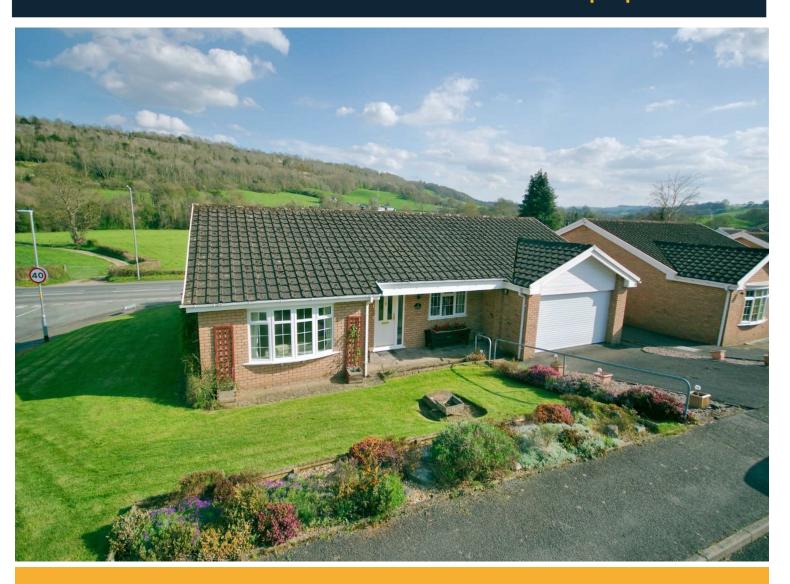

# 1 Tan Y Bryn

Pwllglas, Ruthin, Denbighshire, LL15 2PJ

Price £265,000

A spacious three bedroom detached bungalow with double garage, occupying an attractive position to the entrance of this popular village development with fine views to the rear over surrounding countryside and hillside. Designed to a spacious plan, the property benefits from an oil fired central heating system and replacement UPVC double glazed windows and matching fascia boards for ease of maintenance and affords scope for a programme of some modernisation to individual requirements. Available with no onward chain, the accommodation in brief comprises; wide covered front entrance, spacious reception hall with built in storage cupboards, cloakroom/WC, a well proportioned lounge with double glazed bow window to the front, separate dining room with views over the garden and surrounding countryside, kitchen, utility room, three good sized bedrooms and bathroom with four-piece suite. To the rear is a pleasant, privately enclosed garden with uninterrupted views across to the surrounding hillside.

#### **OUTSIDE**

The property occupies a corner position to the entrance of this established development and is approached over a tarmacadam drive which provides parking for two cars as well as access to the garage. A stepped flagged pathway to the side of the drive leads down to the front entrance porch.

#### **FRONT GARDEN**

Well maintained front and side lawned garden areas with shrubbery borders with established rose bushes, heathers and various shrubs. There is gated access to either side of the property leading through to the rear garden.

### REAR GARDEN

To the rear is a pleasant and very private garden which enjoys

views across the surrounding countryside and hillside.
Established hedge boundaries, slightly raised patio area taking full advantage of the setting and views, various mature bushes and shrubs to include holly bushes and magnolia.