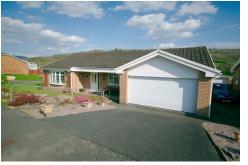

#### **OUTSIDE**

The property occupies a corner position to the entrance of this established development and is approached over a tarmacadam drive which provides parking for two cars as well as access to the garage. A stepped flagged pathway to the side of the drive leads down to the front entrance porch.

#### DOUBLE GARAGE

5.18m x 5.23m (17' x 17'2")

Large integral double garage with electric roller up and over door, power and light installed and tap. The garage also houses the oil storage tank.