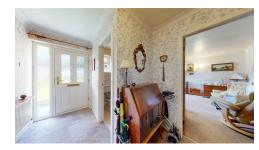

#### **RECEPTION HALL**

Coved ceiling, radiator, loft access, airing cupboard with pre lagged hot water cylinder tank, further built in cloaks cupboard.

#### **CLOAKROOM/WC**

0.94m x 1.88m (3'1" x 6'2")

Comprising a low flush WC and wash hand basin. Half tiled walls and timber framed single glazed window with frosted plass.