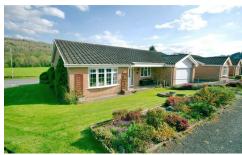

# 1 Tan Y Bryn

Pwllglas, Ruthin, Denbighshire, LL15 2PJ

Price £265,000

A spacious three bedroom detached bungalow with double garage, occupying an attractive position to the entrance of this popular village development with fine views to the rear over surrounding countryside and hillside. Designed to a spacious plan, the property benefits from an oil fired central heating system and replacement UPVC double glazed windows and matching fascia boards for ease of maintenance and affords scope for a programme of some modernisation to individual requirements. Available with no onward chain, the accommodation in brief comprises; wide covered front entrance, spacious reception hall with built in storage cupboards, cloakroom/WC, a well proportioned lounge with double glazed bow window to the front, separate dining room with views over the garden and surrounding countryside, kitchen, utility room, three good sized bedrooms and bathroom with four-piece suite. To the rear is a pleasant, privately enclosed garden with uninterrupted views across to the surrounding hillside.

#### **OUTSIDE**

The property occupies a corner position to the entrance of this established development and is approached over a tarmacadam drive which provides parking for two cars as well as access to the garage. A stepped flagged pathway to the side of the drive leads down to the front entrance porch.

#### **FRONT GARDEN**

Well maintained front and side lawned garden areas with shrubbery borders with established rose bushes, heathers and various shrubs. There is gated access to either side of the property leading through to the rear garden.