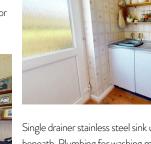

1.68m x 3.20m (5'6" x 10'6")
with views over le, dark oak oor. Internal door

UTILITY

Single drainer stainless steel sink unit with base cupboard beneath. Plumbing for washing machine, space for fridge/freezer, freestanding oil fired central heating boiler and uPVC double glazed exterior door to the garden.