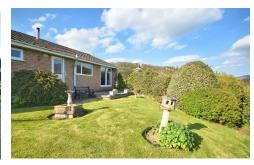

### REAR GARDEN

To the rear is a pleasant and very private garden which enjoys

views across the surrounding countryside and hillside.
Established hedge boundaries, slightly raised patio area taking full advantage of the setting and views, various mature bushes and shrubs to include holly bushes and magnolia.