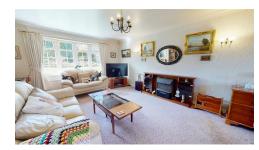

#### LOUNGE

4.06m x 5.97m (13'4" x 19'7")

A spacious and well proportioned room with a white double glazed bow window to the front, coved ceiling, TV and telephone points, double and single panelled radiators.

Archway opens through to dining room.