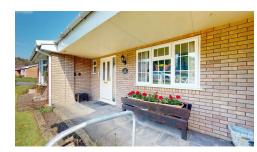

#### **ENTRANCE PORCH**

Wide covered front entrance porch with wall light point, tap and wood grain effect double glazed panelled front door to reception hall.

#### **OUTSIDE**

The property occupies a corner position to the entrance of this established development and is approached over a tarmacadam drive which provides parking for two cars as well as access to the garage. A stepped flagged pathway to the side of the drive leads down to the front entrance porch.

#### **FRONT GARDEN**

Well maintained front and side lawned garden areas with shrubbery borders with established rose bushes, heathers and various shrubs. There is gated access to either side of the property leading through to the rear garden.