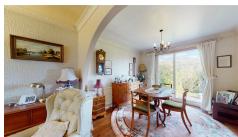

#### LOUNGE

4.06m x 5.97m (13'4" x 19'7")

A spacious and well proportioned room with a white double glazed bow window to the front, coved ceiling, TV and telephone points, double and single panelled radiators.

Archway opens through to dining room.