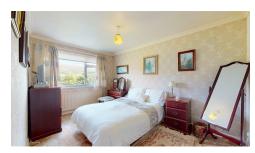

# BEDROOM ONE

3.63m max into recess x 4.14m (1111" max into recess x 1317")

Double glazed window to the rear with views, coved ceiling and radiator.

#### **BEDROOM TWO**

3.25m x 3.20m (10'8" x 10'6")

A double sized room with double glazed window to the front and radiator.

#### **BEDROOM THREE**

2.46m x 3.07m (81" x 101")

Double glazed window to the rear with views and radiator.