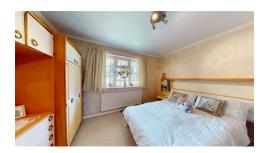

# BEDROOM ONE

3.63m max into recess x 4.14m (1111" max into recess x 1317")

Double glazed window to the rear with views, coved ceiling and radiator.

#### **BEDROOM TWO**

3.25m x 3.20m (10'8" x 10'6")

A double sized room with double glazed window to the front and radiator.

#### **BEDROOM THREE**

2.46m x 3.07m (81" x 101")

Double glazed window to the rear with views and radiator.