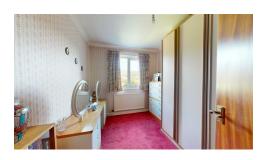

#### **RECEPTION HALL**

Coved ceiling, radiator, loft access, airing cupboard with pre lagged hot water cylinder tank, further built in cloaks cupboard.