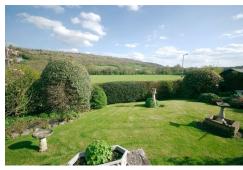

### REAR GARDEN

To the rear is a pleasant and very private garden which enjoys

views across the surrounding countryside and hillside.
Established hedge boundaries, slightly raised patio area taking full advantage of the setting and views, various mature bushes and shrubs to include holly bushes and magnolia.