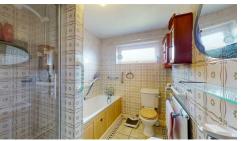

#### **BATHROOM**

2.01m x 3.07m (67" x 101")

Fitted with a four-piece suite comprising panelled bath with mixer shower tap, separate fully tiled shower enclosure with glazed screen and main shower valve, pedestal wash basin

and low flush WC. Half tiled walls, tile effect vinyl floor covering, radiator and high level double glazed window with frosted glass.

1 Tan Y Bryn, Pwllglas, Ruthin, Denbighshire, LL15 2PJ