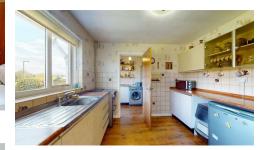

#### KITCHEN

3.07m x 3.07m (101" x 101")

Double glazed window to the rear with splendid views over the surrounding countryside. Range of beige fronted base and wall units with contrasting wood effect worktops, single drainer stainless steel sink unit and tiled splashback. Glazed display cabinet, space for electric cooker and fridge, double panelled radiator, continuation of the dark wood effect laminate flooring and internal door to the utility room.

2.92m x 3.07m (97" x 101")

**DINING ROOM** 

UPVC double glazed patio door to the rear with views over the garden and across the surrounding hillside, dark oak effect laminate flooring, coved ceiling, radiator. Internal door to kitchen.

1.68m x 3.20m (5'6" x 10'6")
with views over le, dark oak oor. Internal door

UTILITY

Single drainer stainless steel sink unit with base cupboard beneath. Plumbing for washing machine, space for fridge/freezer, freestanding oil fired central heating boiler and uPVC double glazed exterior door to the garden.