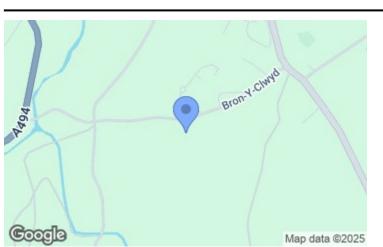

# LOCATION

Llanfair Dyffryn Clwyd is a small rural village standing on the A525(T) Wrexham Road some 2 miles from Ruthin. There is a Primary School, Inn and Church to its centre, whilst the nearby market town provides an ideal range of facilities to include secondary schools and leisure facilities.

#### **DIRECTIONS**

From the Agent's Ruthin Office proceed down Well Street and on reaching the junction with Station Road bear right. Follow the road out of town for some miles and on entering the village of Llanfair DC continue to the White Horse Inn and turn immediately right signposted Pwllglas. Continue past the primary school and the plot will be found on the left.