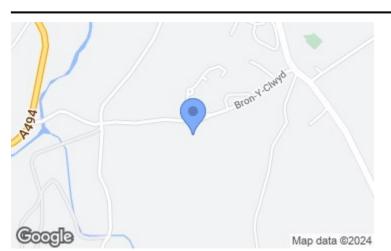

# LOCATION

Llanfair Dyffryn Clwyd is a small rural village standing on the A525(T) Wrexham Road some 2 miles from Ruthin. There is a Primary School, Inn and Church to its centre, whilst the nearby market town provides an ideal range of facilities to include secondary schools and leisure facilities.

#### **DIRECTIONS**

From the Agent's Ruthin Office proceed down Well Street and on reaching the junction with Station Road bear right. Follow the road out of town for some miles and on entering the village of Llanfair DC continue to the White Horse Inn and turn immediately right signposted Pwllglas. Continue past the primary school and the plot will be found on the left.