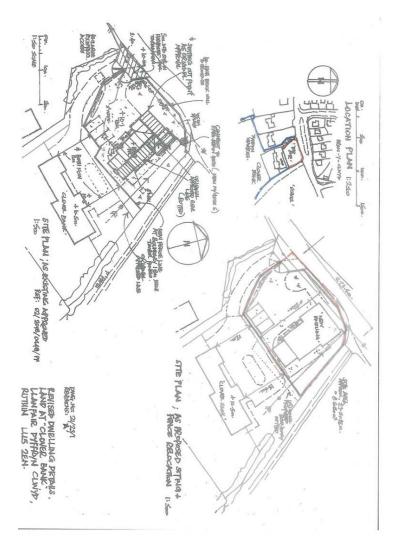

# PLANNING PERMISSION

Detailed planning permission has been approved by Denbighshire County Council under Application No. 20/2022/0996 NMA and application No. 20/2021/0637 for a detached 3 bedroom bungalow on land at Clover Bank, Llanfair D.C.

Dated 30th. March 2023.

A copy of the approval and plans are available for inspection on the Council Planning Portal or the agents Ruthin office.

# PROPOSED DEVELOPMENT PLANS

The approved plans permit the development of a large detached single storey bungalow as per the sketch plans included. The

proposed accommodation will provide:

Deep canopy entrance.

Large central reception hall with cloaks cupboard.

Large L'shaped kitchen/Dining room 6.2 metres x 4.5 metres plus adjoining Family room 3.6 metres x 3.3 metres.

Lounge 6'1 metres x 3.8 metres.

Study  $3.5 \, \text{m} \times 2.4 \, \text{m}$ .

Bedroom 15m max x 3.7m average.

En-Suite shower room

Bedroom 2.4m x 3m

Bedroom 3. 3.15m x 2.66m

Bathroom 3m x 2.4 m

Utility Room.