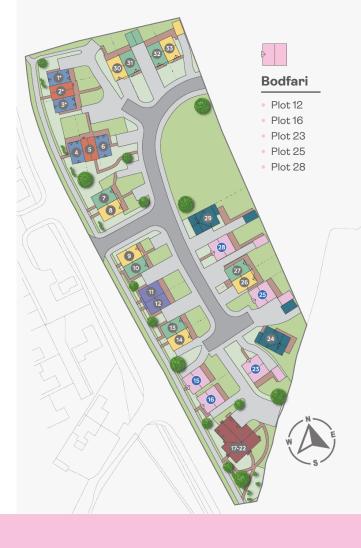

## Bodfari 3 BEDROOM DETACHED HOME

LL16 4NT

A stunning collection of thirty-three spacious family homes and apartments, situated on the fringes of a thriving village in the beautiful Denbighshire countryside.

#### INTERNAL FEATURES

- Led downlights to ground floors
- Led downlights to first floor
- Brushed chrome sockets & switches to ground floor
- Aerial / Sky coax including aerial to roof space

- External power socket
- External light to front door
- Doorbell to front door
- Turf & planting to front garden
- Turf to rear garden
- Block paving to all private drives
- Plots 23, 25 & 28 have a detached single garage