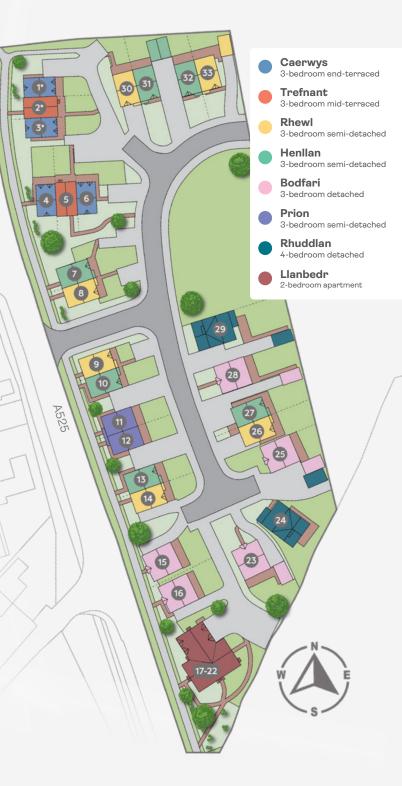

A stunning collection of thirty-three spacious family homes and apartments, situated on the fringes of a thriving village in the beautiful Denbighshire countryside.

Cae Capel is an attractive development of 33 homes and apartments favourably situated in the idyllic Denbighshire countryside. It is comprised of beautifully appointed detached, semi-detached, and terraced properties; apartments; and affordable homes.

The properties' stunning location and stylish interiors make them much sought-after by families, couples, first-time buyers, and downsizers alike.

- Seven detached 3- and 4-bedroom houses
- Fourteen semi-detached 3-bedroom dwellings
- A terrace of three 3-bedroom homes
- A terrace of three 2-bedroom affordable homes
- A block of six 2-bedroom apartments
- A 10-year NHBC warranty

| Dave Cottle Specification  Homes                                            | Affordable (Plots 1-3) | Caerwys | Trefnant | Rhewl | Henllan | Prion | Bodfari | Rhuddlan | Llanbedr |
|-----------------------------------------------------------------------------|------------------------|---------|----------|-------|---------|-------|---------|----------|----------|
| Choice of quality fitted kitchen / utility                                  | •                      | •       | •        | •     | •       | •     | •       | •        | •        |
| Choice of quality fitted laminate worktops to kitchen units                 | •                      | •       | •        | •     | •       | •     | •       |          |          |
| Choice of quality fitted silestone worktops to kitchen units                |                        |         |          |       |         |       |         | •        | •        |
| Integrated single oven                                                      | •                      | •       | •        | •     | •       | •     | •       |          |          |
| Integrated single microwave combination oven                                |                        |         |          |       |         |       |         | •        | •        |
| Electric induction hob                                                      |                        | •       | •        | •     | •       | •     | •       | •        | •        |
| Gas hob                                                                     | •                      |         |          |       |         |       |         |          |          |
| Integrated cooker hood                                                      | •                      |         |          |       |         |       |         |          |          |
| Stainless steel cooker hood                                                 |                        | •       | •        | •     | •       | •     | •       | •        | •        |
| Integrated fridge freezer                                                   |                        | •       | •        | •     | •       | •     | •       | •        | •        |
| Integrated dishwasher                                                       |                        |         |          |       |         |       |         | •        |          |
| Integrated washing machine                                                  |                        |         |          |       |         |       |         |          | •        |
| Plumbing for washing machine                                                | •                      | •       | •        | •     | •       | •     | •       | •        |          |
| Underfloor heating to ground floor                                          |                        |         |          |       |         |       |         | •        |          |
| Choice of floor tiling to kitchen / utility from approved range             | •                      | •       | •        | •     | •       | •     | •       | •        | •        |
| Choice of floor tiling to downstairs WC from approved range                 | •                      | •       | •        | •     | •       | •     | •       | •        |          |
| Choice of floor tiling to hall from approved range                          |                        |         |          |       |         |       |         | •        |          |
| Choice of carpet to ground floor from approved range                        |                        |         |          |       |         |       |         |          |          |
| Main bathroom sanitaryware including separate shower                        |                        |         |          |       |         |       |         |          |          |
| Main bathroom sanitaryware including shower over bath                       | •                      | •       | •        | •     | •       | •     | •       | •        | •        |
| En-suite to master bedroom sanitaryware                                     | •                      | •       | •        | •     | •       | •     | •       | •        |          |
| 2nd en-suite bedroom sanitaryware                                           |                        |         |          |       |         |       |         | •        |          |
| Thermostatic showers valves to all showers                                  | •                      | •       | •        | •     | •       | •     | •       | •        | •        |
| Vanity units to main bathroom                                               |                        | •       | •        | •     | •       | •     | •       | •        | •        |
| Vanity units to en-suite to master bedroom                                  |                        | •       | •        | •     | •       | •     | •       | •        |          |
| Vanity unit to 2nd en-suite                                                 |                        |         |          |       |         |       |         |          |          |
| Half height tiling to bathroom with full height to shower                   | •                      | •       | •        | •     | •       | •     | •       | •        | •        |
| Half height tiling to en-suite to master bedroom with full height to shower | •                      | •       | •        | •     | •       | •     | •       | •        |          |
| Full height tiling to 2nd en-suite shower & splashback to basin             |                        |         |          |       |         |       |         | •        |          |
| Choice of floor tiling to bathroom & en-suite from approved range           | •                      | •       | •        | •     | •       | •     | •       | •        | •        |
| Chrome towel rail to main bathroom                                          |                        | •       | •        | •     | •       | •     | •       | •        | •        |
| Chrome towel rail to master en-suite                                        |                        | •       | •        | •     | •       | •     | •       | •        |          |
| Chrome towel rail to 2nd en-suite                                           |                        |         |          |       |         |       |         | •        |          |
| Led downlights to ground floors                                             |                        | •       | •        | •     | •       | •     | •       | •        | •        |
| Led downlights to first floor                                               |                        | •       | •        | •     | •       | •     | •       | •        | •        |
| Brushed chrome sockets & switches to ground floor                           |                        | •       | •        | •     | •       | •     | •       | •        | •        |
| Brushed chrome sockets & switches to first floor                            |                        |         |          |       |         |       |         | •        |          |
| Wired burglar alarm                                                         |                        |         |          |       |         |       |         | •        |          |
| Aerial / sky coax including aerial to roof space                            | •                      | •       | •        | •     | •       | •     | •       | •        | •        |
| External power socket                                                       |                        | •       | •        | •     | •       | •     | •       | •        |          |
| Block paving to all private drives                                          | •                      | •       | •        | •     | •       | •     | •       | •        | •        |
| Power & lighting to detached garage                                         |                        |         |          |       |         |       |         | •        |          |
| External light to front door                                                | •                      | •       | •        | •     | •       | •     | •       | •        | •        |
| Doorbell to front door                                                      | •                      | •       | •        | •     | •       | •     | •       | •        | •        |
| Turf & planting to front garden                                             | •                      | •       | •        | •     | •       | •     | •       | •        |          |
| Turf to rear garden                                                         |                        | •       | •        | •     | •       | •     | •       | •        |          |

## Caerwys 3 BEDROOM END-TERRACED HOME

# Caerwys 3 BEDROOM END-TERRACED HOME

# Trefnant 3 BEDROOM MID-TERRACED HOME

## Trefnant 3 BEDROOM MID-TERRACED HOME

## Rhew 3 BEDROOM SEMI-DETACHED HOME

### Rhew 3 BEDROOM SEMI-DETACHED HOME

### Henllan 3 BEDROOM SEMI-DETACHED HOME

## Bodfari 3 BEDROOM DETACHED HOME

### Prion 3 BEDROOM SEMI-DETACHED HOME

### Rhuddlan 4 BEDROOM DETACHED HOME

# Llanbedr 2 BEDROOM APARTMENT

### Llanbedr 2 BEDROOM APARTMENT