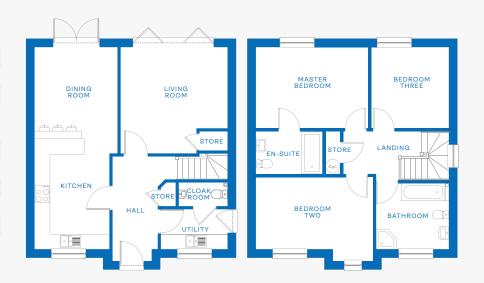

## Bodfari 3 BEDROOM DETACHED HOME

#### **Ground Floor**

| Living Room    | 4.2 x 4.16m  | 13'9" x 13'6" |
|----------------|--------------|---------------|
| Kitchen/Dining | 7.9 x 3.23m  | 25'9" x 10'4" |
| Utility        | 2.64 x 1.58m | 8'5" x 5'2"   |

#### First Floor

| Master Bedroom | 4.39 x 3.19m  | 14'4" x 10'4" |
|----------------|---------------|---------------|
| En-suite       | 2.6 x 1.65m   | 8'5" x 9'1"   |
| Bedroom Two    | 4.52 x 2.86m  | 14'7" x 5'2"  |
| Bedroom Three  | 3.19m x 3.06m | 10'4" x 9'8"  |
| Bathroom       | 3.02 x 2.61m  | 9'8" x 8'5"   |