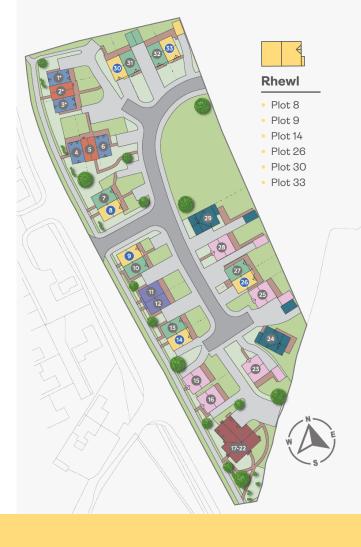

A stunning collection of thirty-three spacious family homes and apartments, situated on the fringes of a thriving village in the beautiful Denbighshire countryside.

Cae Capel is an attractive development of 33 homes and apartments favourably situated in the idyllic Denbighshire countryside. It is comprised of beautifully appointed detached, semi-detached, and terraced properties; apartments; and affordable homes.

LL16 4NT

A stunning collection of thirty-three spacious family homes and apartments, situated on the fringes of a thriving village in the beautiful Denbighshire countryside.