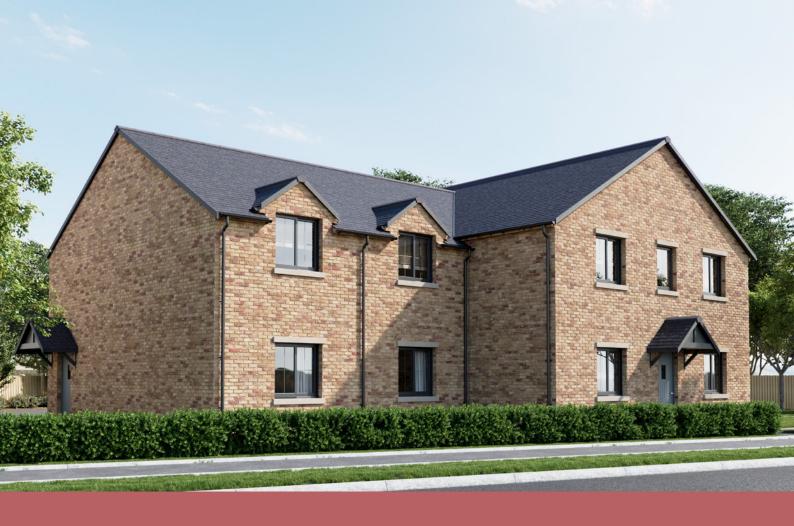

to bathroom with full height to shower

- Half height tiling to en-suite to master bedroom with full height to shower
- Full height tiling to 2nd en-suite shower & splashback to basin
- Choice of floor tiling to bathroom & en-suite from approved range
- Chrome towel rail to main bathroom, master en-suite and 2nd en-suite

#### INTERNAL FEATURES

- Underfloor heating to ground floor
- Choice of floor tiling to hall from approved range
- Led downlights throughout
- Brushed chrome sockets & switches throughout
- Aerial / Sky coax including aerial to roof space
- Wired burglar alarm

- External power socket
- External light to front door
- Doorbell to front door
- Turf & planting to front garden
- Turf to rear garden
- Block paving to all private drives
- Power & lighting to detached garage



# Llanbedr 2 BEDROOM APARTMENT

#### Plot 18 - Ground Floor Apartment

| Living Room    | 4.6 x 3.65m  | 15'1" x 11'11" |
|----------------|--------------|----------------|
| Kitchen        | 3.0 x 2.8m   | 9'10" x 9'2"   |
| Master Bedroom | 3.48 x 3.23m | 11'5" x 10'7"  |
| Bedroom Two    | 3.48 x 2.09m | 11'5" x 6'10"  |
| Bathroom       | 1.97 x 1.78m | 6'5" x 5'10"   |

Apartment floor plans vary, please speak to a sales advisor for details of a specific plot.



Dimensions shown are approximate internal finished dimensions, which may vary. Sizes indicated are not intended to be used for carpet sizes, appliance spaces or items of furniture. Window and door positions my vary due to plot orientation. Elevational treatments may vary to those shown. These particulars are intended for gu