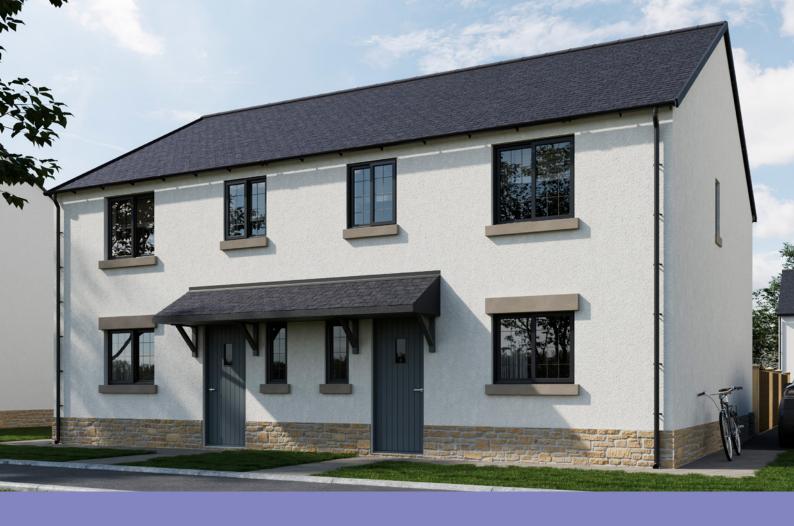

alves to all showers
- Vanity units to main bathroom
- Vanity units to en-suite to master bedroom
- Half height tiling to bathroom with full height to shower

- Half height tiling to en-suite to master bedroom with full height to shower
- Choice of floor tiling to bathroom & en-suite from approved range
- Chrome towel rail to main bathroom
- Chrome towel rail to master en-suite

#### INTERNAL FEATURES

- Led downlights to ground floors
- Led downlights to first floor
- Brushed chrome sockets & switches to ground floor
- Aerial / Sky coax including aerial to roof space

- External power socket
- External light to front door
- Doorbell to front door
- Turf & planting to front garden
- Turf to rear garden
- Block paving to all private drives
- Plots 23, 25 & 28 have a detached single garage



### Prion 3 BEDROOM SEMI-DETACHED HOME

#### **Ground Floor**

| Living Room | 5.35 x 4.31m | 17'6" x 14'1" |
|-------------|--------------|---------------|
| Kitchen     | 3.99 x 3.2m  | 13'1" x 10'6" |

#### First Floor

| Master Bedroom | 4.16 x 3.12m | 13'7" x 10'2" |
|----------------|--------------|---------------|
| En-suite       | 1.85 x 1.69m | 6' x 5'6"     |
| Bedroom Two    | 3.39 x 2.86m | 11'1" x 9'4"  |
| Bedroom Three  | 3m x 2.38m   | 9'10" x 7'9"  |
| Bathroom       | 2.12 x 1.97m | 6'9" x 6'5"   |





Dimensions shown are approximate internal finished dimensions, which may vary. Sizes indicated are not intended to be used for carpet sizes, appliance spaces or items of furniture. Window and door positions my vary due to plot orientation. Elevational treatments may var