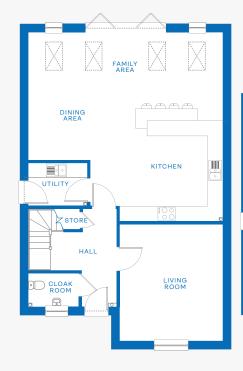

#### **Ground Floor**

| Living Room | 5.35 x 4.31m | 17'6" x 14'1" |
|-------------|--------------|---------------|
| Kitchen     | 3.99 x 3.2m  | 13'1" x 10'6" |

#### KITCHEN

- Choice of quality fitted kitchen
- Choice of quality fitted laminate worktops to kitchen units
- Integrated single oven
- Electric induction hob
- Stainless steel cooker hood
- Integrated fridge freezer
- Plumbing for washing machine
- Choice of floor tiling to kitchen from approved range