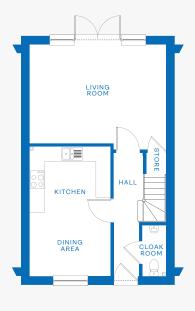

## Caerwys 3 BEDROOM END-TERRACED HOME

#### **Ground Floor**

Living Room 5.19 x 3.28m 17' x 10'9" Kitchen/Dining 5.19 x 3.9m 17' x 12'7"