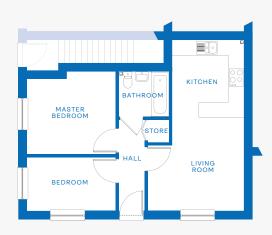

# Llanbedr 2 BEDROOM APARTMENT

#### Plot 18 - Ground Floor Apartment

| Living Room    | 4.6 x 3.65m  | 15'1" x 11'11" |
|----------------|--------------|----------------|
| Kitchen        | 3.0 x 2.8m   | 9'10" x 9'2"   |
| Master Bedroom | 3.48 x 3.23m | 11'5" x 10'7"  |
| Bedroom Two    | 3.48 x 2.09m | 11'5" x 6'10"  |
| Bathroom       | 1.97 x 1.78m | 6'5" x 5'10"   |

Apartment floor plans vary, please speak to a sales advisor for details of a specific plot.

Dimensions shown are approximate internal finished dimensions, which may vary. Sizes indicated are not intended to be used for carpet sizes, appliance spaces or items of furniture. Window and door positions my vary due to plot orientation. Elevational treatments may vary to those shown. These particulars are intended for guidance only, they do not constitute a contract, part of a contract or warranty.