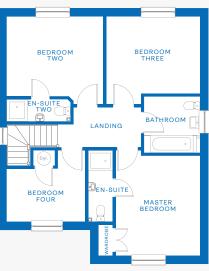

#### First Floor

| Master Bedroom | 4.16 x 3.12m | 13'7" x 10'2" |
|----------------|--------------|---------------|
| En-suite       | 1.85 x 1.69m | 6' x 5'6"     |
| Bedroom Two    | 3.39 x 2.86m | 11'1" x 9'4"  |
| Bedroom Three  | 3m x 2.38m   | 9'10" x 7'9"  |
| Bathroom       | 2.12 x 1.97m | 6'9" x 6'5"   |

#### BATHROOMS

- Choice of floor tiling to downstairs WC from approved range
- Main bathroom sanitaryware including shower over bath
- En-suite to master bedroom sanitaryware
- Thermostatic showers valves to all showers
- Vanity units to main bathroom
- Vanity units to en-suite to master bedroom

- Half height tiling to bathroom with full height to shower
- Half height tiling to en-suite to master bedroom with full height to shower
- Choice of floor tiling to bathroom & en-suite from approved range
- Chrome towel rail to main bathroom & en-suite