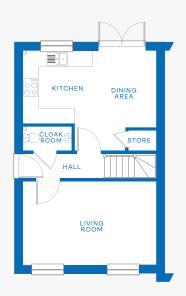

#### **Ground Floor**

Living Room 5.19 x 3.28m 17' x 10'9" Kitchen/Dining 5.19 x 3.9m 17' x 12'7"