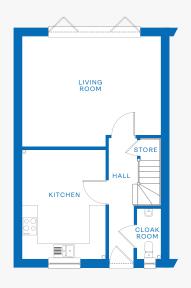

## Rhew 3 BEDROOM SEMI-DETACHED HOME

#### **Ground Floor**

Living Room 5.39 x 4.28m 17'8" x 14'1"

Kitchen 4.29 x 3.25m 14'1" x 10'8"