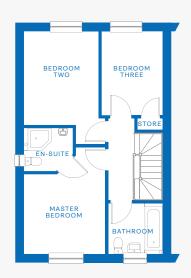

## Rhew 3 BEDROOM SEMI-DETACHED HOME

#### **Ground Floor**

Living Room 5.39 x 4.28m 17'8" x 14'1"

Kitchen 4.29 x 3.25m 14'1" x 10'8"

#### First Floor

| Master Bedroom | 4.16 x 3.17m  | 13'7" x 10'4" |
|----------------|---------------|---------------|
| En-suite       | 1.9 x 1.69m   | 6' x 5'6"     |
| Bedroom Two    | 3.66 x 2.91m  | 12' x 9'6"    |
| Bedroom Three  | 3.27m x 2.38m | 10'8" x 7'9"  |
| Bathroom       | 2.12 x 1.97m  | 6'9" x 6'5"   |