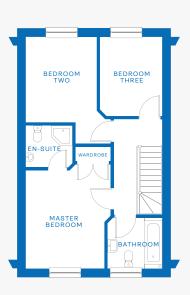

# Trefnant 3 BEDROOM MID-TERRACED HOME

#### First Floor

| Master Bedroom | 3.9 x 3.27m   | 12'9" x 10'8" |
|----------------|---------------|---------------|
| En-suite       | 1.92 x 1.67m  | 6'3" x 5'6"   |
| Bedroom Two    | 3.33 x 2.75m  | 10'11" x 9'   |
| Bedroom Three  | 3.08m x 2.45m | 10'1" x 8'    |
| Bathroom       | 2.15 x 2.0m   | 7' x 6'6"     |