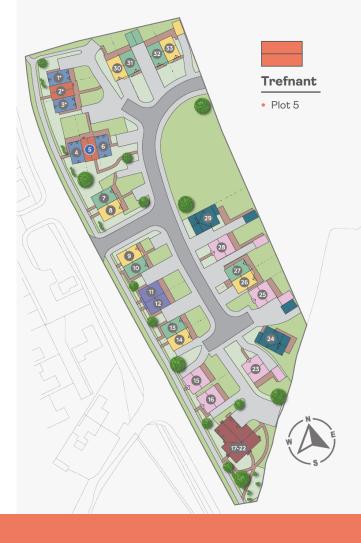

A stunning collection of thirty-three spacious family homes and apartments, situated on the fringes of a thriving village in the beautiful Denbighshire countryside.

Cae Capel is an attractive development of 33 homes and apartments favourably situated in the idyllic Denbighshire countryside. It is comprised of beautifully appointed detached, semi-detached, and terraced properties; apartments; and affordable homes.

LL16 4NT

A stunning collection of thirty-three spacious family homes and apartments, situated on the fringes of a thriving village in the beautiful Denbighshire countryside.