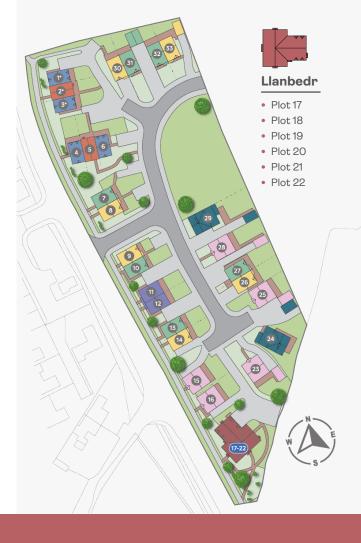

# Llanbedr 2 BEDROOM APARTMENT

#### Plot 18 - Ground Floor Apartment

| Living Room    | 4.6 x 3.65m  | 15'1" x 11'11" |
|----------------|--------------|----------------|
| Kitchen        | 3.0 x 2.8m   | 9'10" x 9'2"   |
| Master Bedroom | 3.48 x 3.23m | 11'5" x 10'7"  |
| Bedroom Two    | 3.48 x 2.09m | 11'5" x 6'10"  |
| Bathroom       | 1.97 x 1.78m | 6'5" x 5'10"   |

### Llanbedr 2 BEDROOM APARTMENT