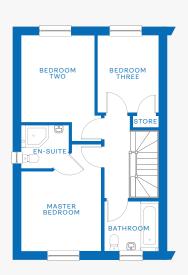

#### First Floor

| Master Bedroom | 4.39 x 3.19m  | 14'4" x 10'4" |
|----------------|---------------|---------------|
| En-suite       | 2.6 x 1.65m   | 8'5" x 9'1"   |
| Bedroom Two    | 4.52 x 2.86m  | 14'7" x 5'2"  |
| Bedroom Three  | 3.19m x 3.06m | 10'4" x 9'8"  |
| Bathroom       | 3.02 x 2.61m  | 9'8" x 8'5"   |

#### BATHROOMS

- Choice of floor tiling to downstairs WC from approved range
- Main bathroom sanitaryware including shower over bath
- En-suite to master bedroom sanitaryware
- Thermostatic showers valves to all showers
- Vanity units to main bathroom
- Vanity units to en-suite to master bedroom
- Half height tiling to bathroom with full height to shower

- Half height tiling to en-suite to master bedroom with full height to shower
- Choice of floor tiling to bathroom & en-suite from approved range
- Chrome towel rail to main bathroom
- Chrome towel rail to master en-suite