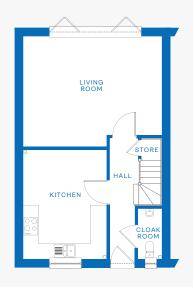

#### **Ground Floor**

| Living Room    | 5.3 x 4.1m   | 17'4" x 13'5" |
|----------------|--------------|---------------|
| Kitchen/Dining | 5.06 x 3.17m | 16'7" x 10'4" |