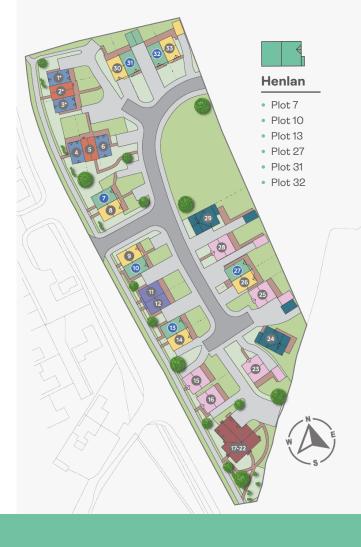

A stunning collection of thirty-three spacious family homes and apartments, situated on the fringes of a thriving village in the beautiful Denbighshire countryside.

Cae Capel is an attractive development of 33 homes and apartments favourably situated in the idyllic Denbighshire countryside. It is comprised of beautifully appointed detached, semi-detached, and terraced properties; apartments; and affordable homes.

The properties' stunning location and stylish interiors make them much sought-after by families, couples, first-time buyers, and downsizers alike.

- Seven detached 3- and 4-bedroom houses
- Fourteen semi-detached 3-bedroom dwellings
- A terrace of three 3-bedroom homes
- A terrace of three 2-bedroom affordable homes
- A block of six 2-bedroom apartments
- A 10-year NHBC warranty