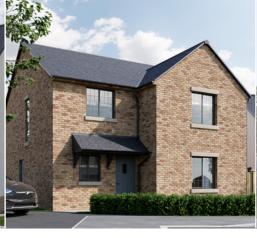

## Bodfari 3 BEDROOM DETACHED HOME

#### **Ground Floor**

| Living Room    | 4.2 x 4.16m  | 13'9" x 13'6" |
|----------------|--------------|---------------|
| Kitchen/Dining | 7.9 x 3.23m  | 25'9" x 10'4" |
| Utility        | 2.64 x 1.58m | 8'5" x 5'2"   |

#### First Floor

| Master Bedroom | 4.39 x 3.19m  | 14'4" x 10'4" |
|----------------|---------------|---------------|
| En-suite       | 2.6 x 1.65m   | 8'5" x 9'1"   |
| Bedroom Two    | 4.52 x 2.86m  | 14'7" x 5'2"  |
| Bedroom Three  | 3.19m x 3.06m | 10'4" x 9'8"  |
| Bathroom       | 3.02 x 2.61m  | 9'8" x 8'5"   |