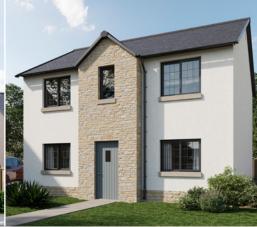

## Caerwys 3 BEDROOM END-TERRACED HOME

#### **Ground Floor**

Living Room 5.19 x 3.28m 17' x 10'9" Kitchen/Dining 5.19 x 3.9m 17' x 12'7"

#### First Floor

| Master Bedroom | 3.62 x 3.02m  | 11'10" x 9'11" |
|----------------|---------------|----------------|
| En-suite       | 2.33 x 1.48m  | 7'7" x 4'10"   |
| Bedroom Two    | 3.28 x 2.83m  | 10'9" x 9'7"   |
| Bedroom Three  | 3.79m x 2.27m | 12'5" x 7'5"   |
| Bathroom       | 2.15 x 2.03m  | 7' x 6'8"      |