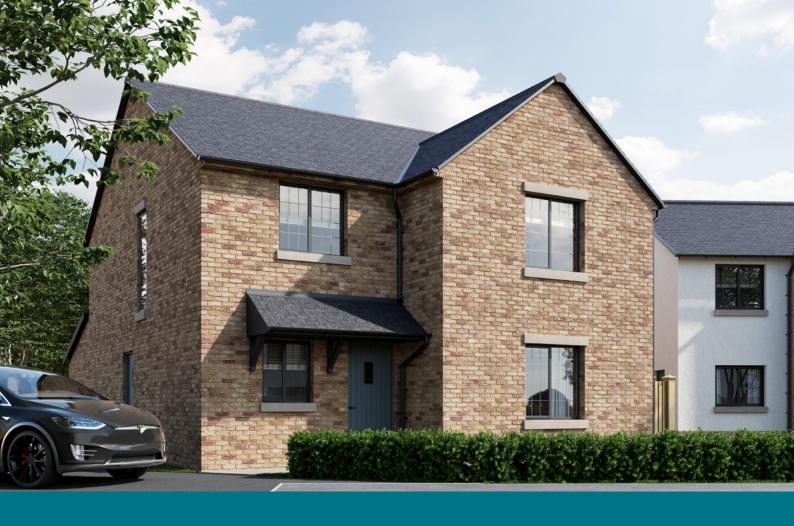

bathroom sanitaryware including shower over bath
- En-suite to master bedroom sanitaryware
- Thermostatic showers valves to all showers
- Vanity units to main bathroom
- Vanity units to en-suite to master bedroom

- Half height tiling to bathroom with full height to shower
- Half height tiling to en-suite to master bedroom with full height to shower
- Choice of floor tiling to bathroom & en-suite from approved range
- Chrome towel rail to main bathroom & en-suite

#### INTERNAL FEATURES

- Led downlights throughout
- Brushed chrome sockets & switches to ground floor
- Aerial / Sky coax including aerial to roof space

- External power socket
- External light to front door
- Doorbell to front door
- Turf & planting to front garden
- Turf to rear garden
- Block paving to all private drives



### Rhuddlan 4 BEDROOM DETACHED HOME

#### **Ground Floor**

| Living Room                       | 4.6 x 4.06m  | 15'1" x 13'5" |
|-----------------------------------|--------------|---------------|
| Kitchen / Dining<br>/ Family Area | 7.66 x 7.46m | 25' x 24'5"   |
| Utility                           | 2.34 x 1.26m | 7'8" x 4'2"   |

#### First Floor

| Master Bedroom | 4.17 x 3.31m  | 13'8" x 10'11" |
|----------------|---------------|----------------|
| En-suite       | 1.0 x 2.82m   | 3'3" x 9'9"    |
| Bedroom Two    | 3.81 x 3.16m  | 12'6" x 10'4"  |
| En-suite Two   | 1.8 x 0.9m    | 6' x 3'        |
| Bedroom Three  | 3.75m x 3.04m | 12'3" x 12'    |
| Bedroom Four   | 2.82 x 3.08m  | 9'5" x 12'1"   |
| Bathroom       | 2.26 x 2.23m  | 7'6" x 7'6"    |
|                |