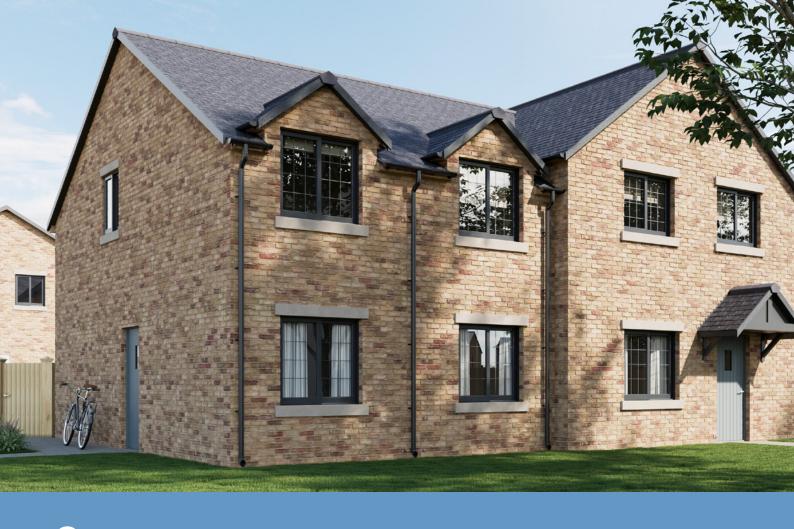

# Trefnant 3 BEDROOM MID-TERRACED HOME

#### **Ground Floor**

| Living Room    | 5.3 x 4.1m   | 17'4" x 13'5" |
|----------------|--------------|---------------|
| Kitchen/Dining | 5.06 x 3.17m | 16'7" x 10'4" |

#### First Floor

| Master Bedroom | 3.9 x 3.27m   | 12'9" x 10'8" |
|----------------|---------------|---------------|
| En-suite       | 1.92 x 1.67m  | 6'3" x 5'6"   |
| Bedroom Two    | 3.33 x 2.75m  | 10'11" x 9'   |
| Bedroom Three  | 3.08m x 2.45m | 10'1" x 8'    |
| Bathroom       | 2.15 x 2.0m   | 7' x 6'6"     |