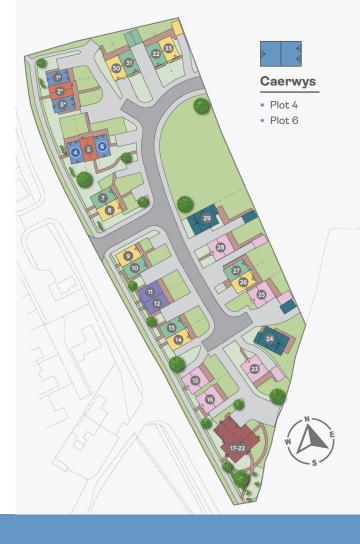

A stunning collection of thirty-three spacious family homes and apartments, situated on the fringes of a thriving village in the beautiful Denbighshire countryside.

Cae Capel is an attractive development of 33 homes and apartments favourably situated in the idyllic Denbighshire countryside. It is comprised of beautifully appointed detached, semi-detached, and terraced properties; apartments; and affordable homes.

LL16 4NT

A stunning collection of thirty-three spacious family homes and apartments, situated on the fringes of a thriving village in the beautiful Denbighshire countryside.