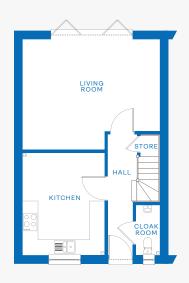

#### **Ground Floor**

| Living Room    | 4.2 x 4.16m  | 13'9" x 13'6" |
|----------------|--------------|---------------|
| Kitchen/Dining | 7.9 x 3.23m  | 25'9" x 10'4" |
| Utility        | 2.64 x 1.58m | 8'5" x 5'2"   |

#### KITCHEN

- Choice of quality fitted kitchen / utility
- Choice of quality fitted laminate worktops to kitchen units
- Integrated single oven
- Electric induction hob
- Stainless steel cooker hood
- Integrated fridge freezer
- Plumbing for washing machine
- Choice of floor tiling to kitchen / utility from approved range