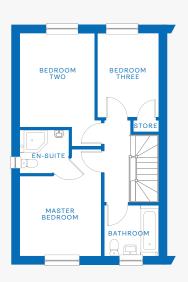

### Henllan 3 BEDROOM SEMI-DETACHED HOME

#### **Ground Floor**

Living Room 5.39 x 4.28m 17'8" x 14'1"

Kitchen 4.29 x 3.25m 14'1" x 10'8"

#### First Floor

| Master Bedroom | 4.16 x 3.17m  | 13'7" x 10'4" |
|----------------|---------------|---------------|
| En-suite       | 1.9 x 1.69m   | 6' x 5'6"     |
| Bedroom Two    | 3.66 x 2.91m  | 12' x 9'6"    |
| Bedroom Three  | 3.27m x 2.38m | 10'8" x 7'9"  |
| Bathroom       | 2.12 x 1.97m  | 6'9" x 6'5"   |