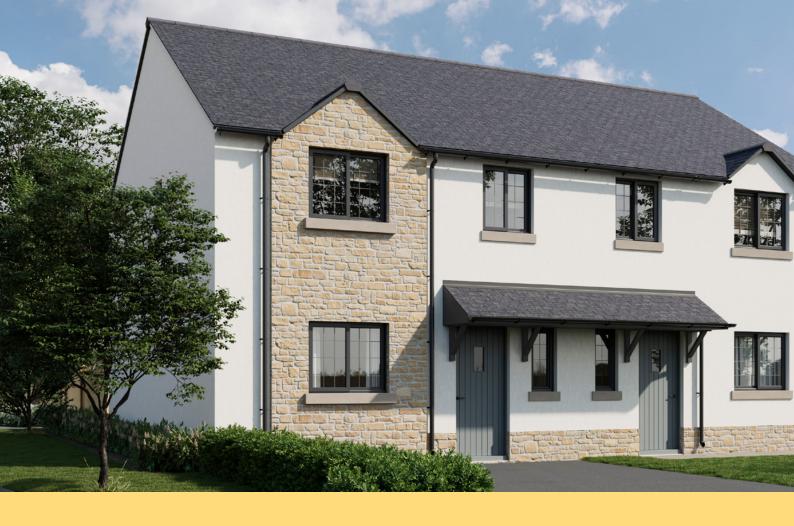

bathroom sanitaryware including shower over bath
- En-suite to master bedroom sanitaryware
- Thermostatic showers valves to all showers
- Vanity units to main bathroom
- Vanity units to en-suite to master bedroom

- Half height tiling to bathroom with full height to shower
- Half height tiling to en-suite to master bedroom with full height to shower
- Choice of floor tiling to bathroom & en-suite from approved range
- Chrome towel rail to main bathroom & en-suite

#### INTERNAL FEATURES

- Led downlights throughout
- Brushed chrome sockets & switches to ground floor
- Aerial / Sky coax including aerial to roof space

- External power socket
- External light to front door
- Doorbell to front door
- Turf & planting to front garden
- Turf to rear garden
- Block paving to all private drives



## Rhew 3 BEDROOM SEMI-DETACHED HOME

#### **Ground Floor**

Living Room 5.39 x 4.28m 17'8" x 14'1"

Kitchen 4.29 x 3.25m 14'1" x 10'8"

#### First Floor

| Master Bedroom | 4.16 x 3.17m  | 13'7" x 10'4" |
|----------------|---------------|---------------|
| En-suite       | 1.9 x 1.69m   | 6' x 5'6"     |
| Bedroom Two    | 3.66 x 2.91m  | 12' x 9'6"    |
| Bedroom Three  | 3.27m x 2.38m | 10'8" x 7'9"  |
| Bathroom       | 2.12 x 1.97m  | 6'9" x 6'5"   |





Dimensions shown are approximate internal finished dimensions, which may vary. Sizes indicated are not intended to be used for carpet sizes, appliance spaces or items of furniture. Window and door positions my vary due to plot orientation. Elevational treatments may vary to those shown. These particulars are intended for guidance