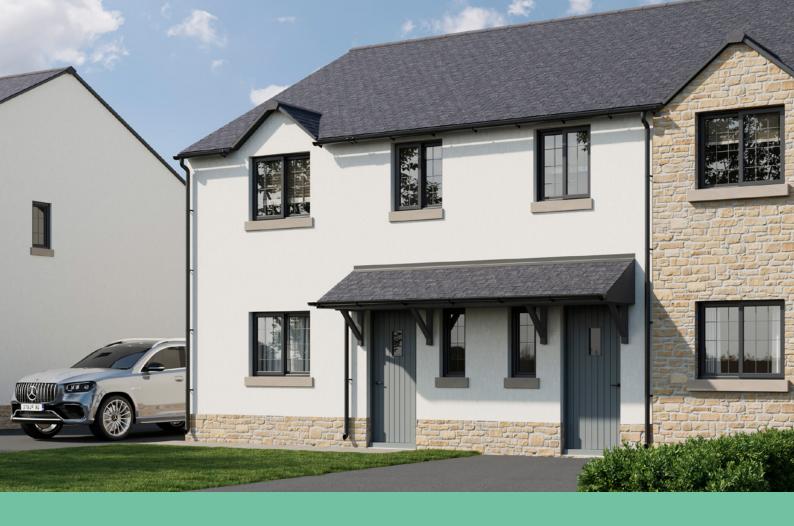

over bath
- En-suite to master bedroom sanitaryware
- Thermostatic showers valves to all showers
- Vanity units to main bathroom
- Vanity units to en-suite to master bedroom

- Half height tiling to bathroom with full height to shower
- Half height tiling to en-suite to master bedroom with full height to shower
- Choice of floor tiling to bathroom & en-suite from approved range
- Chrome towel rail to main bathroom & en-suite

#### INTERNAL FEATURES

- Led downlights throughout
- Brushed chrome sockets & switches to ground floor
- Aerial / Sky coax including aerial to roof space

- External power socket
- External light to front door
- Doorbell to front door
- Turf & planting to front garden
- Turf to rear garden
- Block paving to all private drives
- Plot 33 has a detached single garage



### Henllan 3 BEDROOM SEMI-DETACHED HOME

#### **Ground Floor**

Living Room 5.39 x 4.28m 17'8" x 14'1"

Kitchen 4.29 x 3.25m 14'1" x 10'8"

#### First Floor

| Master Bedroom | 4.16 x 3.17m  | 13'7" x 10'4" |
|----------------|---------------|---------------|
| En-suite       | 1.9 x 1.69m   | 6' x 5'6"     |
| Bedroom Two    | 3.66 x 2.91m  | 12' x 9'6"    |
| Bedroom Three  | 3.27m x 2.38m | 10'8" x 7'9"  |
| Bathroom       | 2.12 x 1.97m  | 6'9" x 6'5"   |





Dimensions shown are approximate internal finished dimensions, which may vary. Sizes indicated are not intended to be used for carpet sizes, appliance spaces or items of furniture. Window and door positions my vary due to plot orientation. Elevational treatments may vary to those shown. These particulars are intended for guida