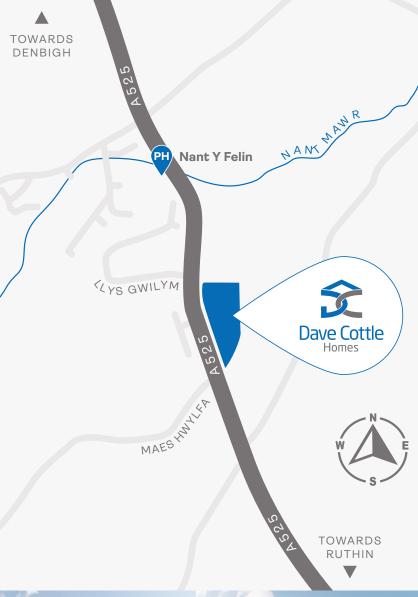

LL16 4NT

Pentre Llanrhaeadr is situated in the rural countryside of Denbighshire. It has a thriving community and well-appointed local amenities.

Located equidistant between the market towns of Ruthin and Denbigh, it is home to an **artisan village shop** and a **traditional inn**.

Primary and secondary schools are located within three miles of the village. A wider selection of shops and leisure facilities can be found in nearby Ruthin and Denbigh.