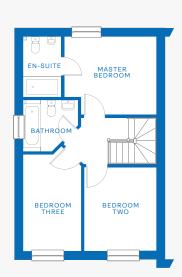

## Caerwys 3 BEDROOM END-TERRACED HOME

#### First Floor

| Master Bedroom | 3.62 x 3.02m  | 11'10" x 9'11" |
|----------------|---------------|----------------|
| En-suite       | 2.33 x 1.48m  | 7'7" x 4'10"   |
| Bedroom Two    | 3.28 x 2.83m  | 10'9" x 9'7"   |
| Bedroom Three  | 3.79m x 2.27m | 12'5" x 7'5"   |
| Bathroom       | 2.15 x 2.03m  | 7' x 6'8"      |