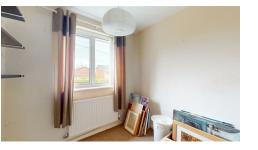

#### **BEDROOM ONE** 3.63m x 3.12m (11'11" x 10'3")

Double glazed window to the front, radiator, TV aerial point.

**BEDROOM TWO** 3.48m x 2.84m (11'5" x 9'4")

A double size room with double glazed window to the rear, radiator, loft access, built in wardrobe with hanging rail.

BEDROOM THREE 2.39m x 2.29m (7'10" x 7'6")

Double glazed window to the front, radiator.