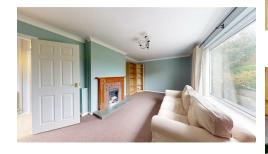

#### **RECEPTION HALL**

Staircase to the first floor, laminate wood effect flooring, telephone point, radiator.

LIVING ROOM 5.49m x 3.33m (18' x 10'11")

A well proportioned room with a wide double glazed window to the front, pine fireplace surround with brick insert, slate hearth and pebble effect gas fire, coved ceiling, TV aerial point, telephone point, radiator.