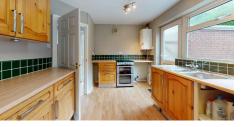

## **KITCHEN DINER**

5.49m x 2.77m extending to 3.73m max (18' x 9'1" extending to 12'3" max)

An open plan room with two double glazed

windows overlooking the rear garden and fitted with a range of pine fronted base and wall units with matching worktops and inset sink unit with preparation bowl, mixer tap and tiled splashback. Space for gas cooker, wall mounted gas fired central heating boiler, plumbing for washing machine, laminate wood effect flooring, understairs storage cupboard, radiator.