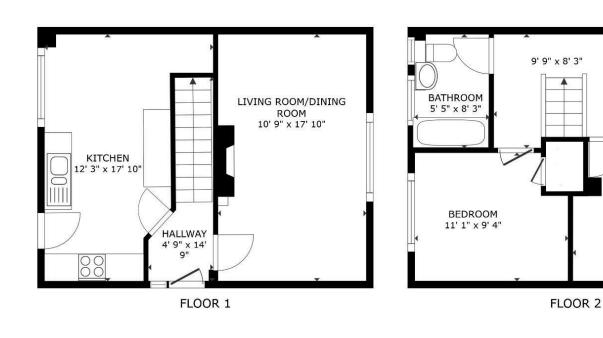

GROSS INTERNAL AREA FLOOR 1 417 sq.ft. FLOOR 2 417 sq.ft. TOTAL : 833 sq.ft.

NB: Photos may have been taken using wide angle lenses, items shown in photos may not be included in the sale.

PLEASE NOTE: The Agents have not tested any included equipment (gas, electrical or otherwise), or central heating systems mentioned in these particulars, and purchasers are advised to satisfy themselves as to their working order and condition prior to any legal commitment.

#### **RECEPTION HALL**

Staircase to the first floor, laminate wood effect flooring, telephone point, radiator.

LIVING ROOM 5.49m x 3.33m (18' x 10'11")

A well proportioned room with a wide double glazed window to the front, pine fireplace surround with brick insert, slate hearth and pebble effect gas fire, coved ceiling, TV aerial point, telephone point, radiator.

## **KITCHEN DINER**

5.49m x 2.77m extending to 3.73m max (18' x 9'1" extending to 12'3" max)

An open plan room with two double glazed

windows overlooking the rear garden and fitted with a range of pine fronted base and wall units with matching worktops and inset sink unit with preparation bowl, mixer tap and tiled splashback. Space for gas cooker, wall mounted gas fired central heating boiler, plumbing for washing machine, laminate wood effect flooring, understairs storage cupboard, radiator.

#### **BEDROOM ONE** 3.63m x 3.12m (11'11" x 10'3")

Double glazed window to the front, radiator, TV aerial point.

**BEDROOM TWO** 3.48m x 2.84m (11'5" x 9'4")

A double size room with double glazed window to the rear, radiator, loft access, built in wardrobe with hanging rail.

BEDROOM THREE 2.39m x 2.29m (7'10" x 7'6")

Double glazed window to the front, radiator.

#### BATHROOM 2.51m x 1.65m (8'3" x 5'5")

Fitted with a modern white suite comprising panelled bath with mains shower valve and screen wash basin with cabinet beneath and WC with concealed cistern. Matching part tiled walls, radiator, two double glazed windows with frosted glass.