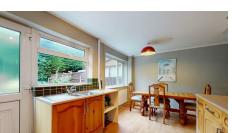

## **KITCHEN DINER**

5.49m x 2.77m extending to 3.73m max (18' x 9'1" extending to 12'3" max)

An open plan room with two double glazed

windows overlooking the rear garden and fitted with a range of pine fronted base and wall units with matching worktops and inset sink unit with preparation bowl, mixer tap and tiled splashback. Space for gas cooker, wall mounted gas fired central heating boiler, plumbing for washing machine, laminate wood effect flooring, understairs storage cupboard, radiator.