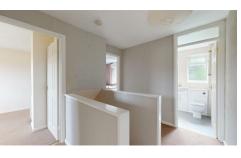

#### FIRST FLOOR LANDING

#### BATHROOM 2.51m x 1.65m (8'3" x 5'5")

Fitted with a modern white suite comprising panelled bath with mains shower valve and screen wash basin with cabinet beneath and WC with concealed cistern. Matching part tiled walls, radiator, two double glazed windows with frosted glass.