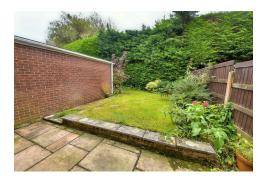

#### **REAR GARDEN**

To the rear is a fully enclosed garden, not directly overlooked, with natural stone paved patio area, various established shrubs and bushes and a mature conifer screen to the rear boundary providing a high degree of privacy. Outside tap.