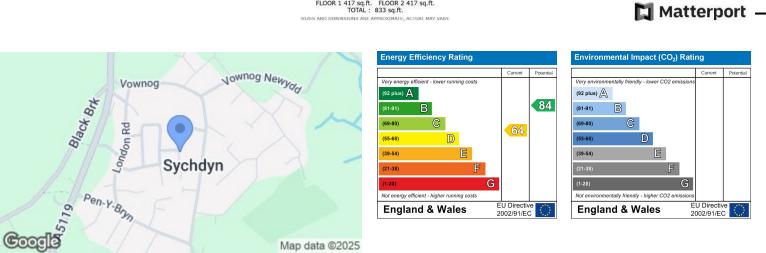

GROSS INTERNAL AREA FLOOR 1 417 sq.ft. FLOOR 2 417 sq.ft. TOTAL : 833 sq.ft.

NB: Photos may have been taken using wide angle lenses, items shown in photos may not be included in the sale.

PLEASE NOTE: The Agents have not tested any included equipment (gas, electrical or otherwise), or central heating systems mentioned in these particulars, and purchasers are advised to satisfy themselves as to their working order and condition prior to any legal commitment.

#### **IOCATION**

Sychdyn is a large and popular village about 1.5 miles from Mold and 2 miles from Northop and the A55 expressway. The village has a general store, primary school and inn, whilst the market town of Mold provides a wide range of facilities to include secondary schools and leisure centre.

#### COUNCILTAX

Flintshire County Council - Tax Band D

TENURE Understood to be Freehold