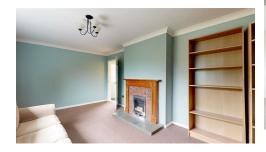

#### **RECEPTION HALL**

Staircase to the first floor, laminate wood effect flooring, telephone point, radiator.

LIVING ROOM 5.49m x 3.33m (18' x 10'11")

A well proportioned room with a wide double glazed window to the front, pine fireplace surround with brick insert, slate hearth and pebble effect gas fire, coved ceiling, TV aerial point, telephone point, radiator.