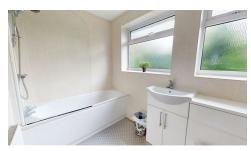

#### BATHROOM 2.51m x 1.65m (8'3" x 5'5")

Fitted with a modern white suite comprising panelled bath with mains shower valve and screen wash basin with cabinet beneath and WC with concealed cistern. Matching part tiled walls, radiator, two double glazed windows with frosted glass.