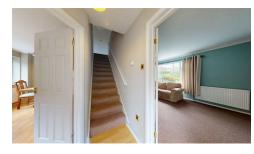

#### **RECEPTION HALL**

Staircase to the first floor, laminate wood effect flooring, telephone point, radiator.

LIVING ROOM 5.49m x 3.33m (18' x 10'11")

A well proportioned room with a wide double glazed window to the front, pine fireplace surround with brick insert, slate hearth and pebble effect gas fire, coved ceiling, TV aerial point, telephone point, radiator.

#### FIRST FLOOR LANDING