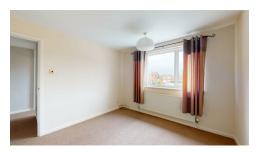

#### **BEDROOM ONE** 3.63m x 3.12m (11'11" x 10'3")

Double glazed window to the front, radiator, TV aerial point.

**BEDROOM TWO** 3.48m x 2.84m (11'5" x 9'4")

A double size room with double glazed window to the rear, radiator, loft access, built in wardrobe with hanging rail.

BEDROOM THREE 2.39m x 2.29m (7'10" x 7'6")

Double glazed window to the front, radiator.