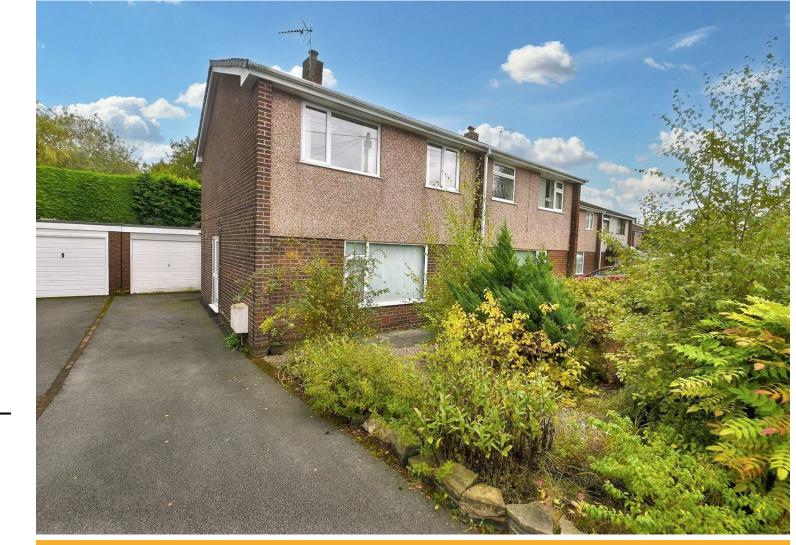

10 Llys Y Wern Sychdyn, Mold, CH76BJ

Cavendish

ESTATE AGENTS

A WELL PROPORTIONED THREE BEDROOM SEMI DETACHED HOUSE WITH GARAGE AND PRIVATE GARDEN, forming part of this established development to the centre of this much sought after village location. Offering ideal accommodation for a first time buyer or young family with the benefit of gas fired central heating, double glazing and driveway parking for up to three cars. The property is available for immediate occupation and in brief comprises: reception hall, spacious living room, open plan kitchen/dining room with scope to refurbish, first floor landing, three good size bedrooms (including two doubles) and family bathroom. No onward chain.

#### OUTSIDE

Long tarmacadam driveway extends to the side of the property providing parking for up to three cars as well as access to the garage. A gated pathway from the drive leads through into the rear garden.

#### FRONT GARDEN

Mainly gravelled front garden with established hedging and mature shrubs and bushes.

GARAGE Up and over door, power and light installed.