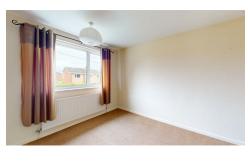

#### **BEDROOM ONE** 3.63m x 3.12m (11'11" x 10'3")

Double glazed window to the front, radiator, TV aerial point.

**BEDROOM TWO** 3.48m x 2.84m (11'5" x 9'4")

A double size room with double glazed window to the rear, radiator, loft access, built in wardrobe with hanging rail.

BEDROOM THREE 2.39m x 2.29m (7'10" x 7'6")

Double glazed window to the front, radiator.