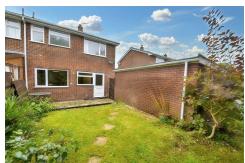

#### OUTSIDE

Long tarmacadam driveway extends to the side of the property providing parking for up to three cars as well as access to the garage. A gated pathway from the drive leads through into the rear garden.

#### **REAR GARDEN**

To the rear is a fully enclosed garden, not directly overlooked, with natural stone paved patio area, various established shrubs and bushes and a mature conifer screen to the rear boundary providing a high degree of privacy. Outside tap.