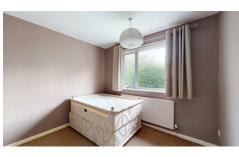

#### **BEDROOM ONE** 3.63m x 3.12m (11'11" x 10'3")

Double glazed window to the front, radiator, TV aerial point.

**BEDROOM TWO** 3.48m x 2.84m (11'5" x 9'4")

A double size room with double glazed window to the rear, radiator, loft access, built in wardrobe with hanging rail.

BEDROOM THREE 2.39m x 2.29m (7'10" x 7'6")

Double glazed window to the front, radiator.