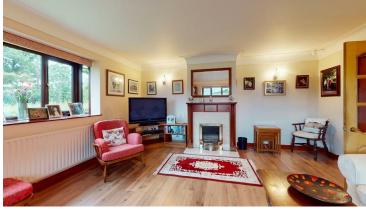

#### LIVING ROOM

4.83m x 4.80m (15'10" x 15'9")

A well lit room with two double glazed bay windows to the front and side aspects with views over the surrounding countryside, feature mahogany style fireplace with marble insert and hearth and coal effect electric fire, continuation of the laminate wood effect flooring, deep coved ceiling, three wall light points, TV aerial point and two double panelled radiators.