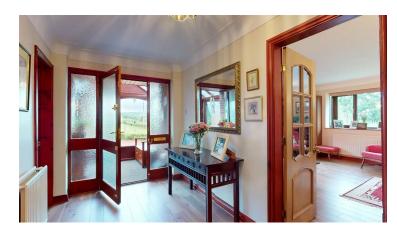

#### **RECEPTION HALL**

Laminate wood effect flooring, double panelled radiator, deep coved ceiling, built in cloaks cupboard and part glazed twin doors inner doors leading through to the large inner hallway.

#### **INNER HALLWAY**

A large central inner hallway with two large built storage cupboards to either side with folding door fronts, loft access, laminate wood effect flooring, two wall light points, two radiators and sun pipe providing natural lighting.