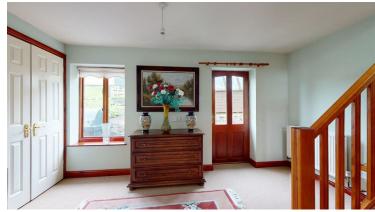

#### **RECEPTION HALL**

Laminate wood effect flooring, double panelled radiator, deep coved ceiling, built in cloaks cupboard and part glazed twin doors inner doors leading through to the large inner hallway.

#### **INNER HALLWAY**

A large central inner hallway with two large built storage cupboards to either side with folding door fronts, loft access, laminate wood effect flooring, two wall light points, two radiators and sun pipe providing natural lighting.