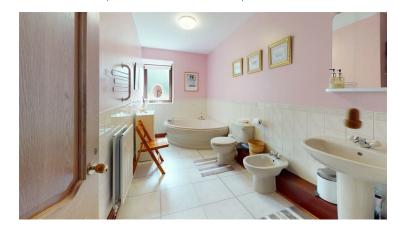

#### FAMILY BATHROOM

 $3.84 \text{m} \times 1.93 \text{m}$  plus shower (12'7"  $\times$  6'4" plus shower)

A spacious bathroom fitted with a five piece suite comprising corner shaped bath, shower enclosure with sliding screen and electric shower unit, pedestal wash basin, low flush WC and bidet. Part tiled walls, tile effect laminate flooring, double panelled radiator and double glazed window with frosted glass.