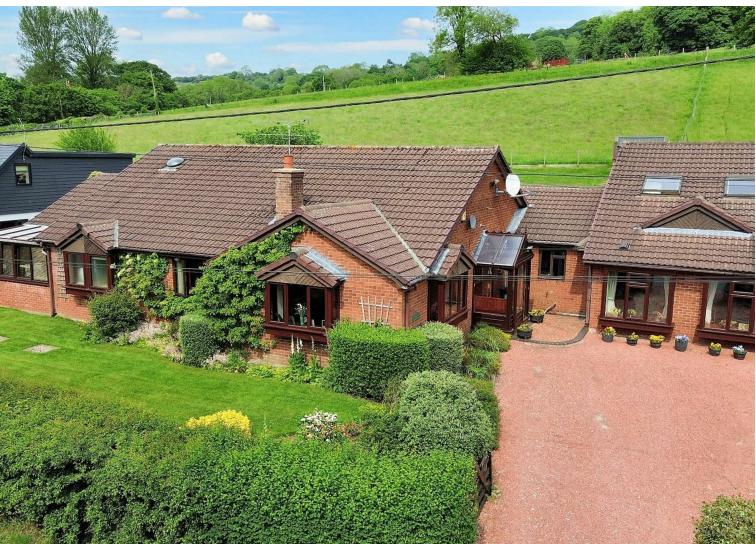

## Corlan Y Defaid Llanfynydd, Wrexham, Flintshire

**Price** £565,000

A deceptively spacious four bedroom detached bungalow with excellent self contained one bedroom annexe and delightful gardens. Located on the fringe of this small village community, with popular inn and restaurant and beautiful views over the surrounding rolling countryside. This individual designed property affords very adaptable living accommodation with scope to utilise the annexe for a dependent relative, extended family use or possibly as a holiday let to generate an additional income. It's been maintained to a high standard and the accommodation is centred around an impressive reception hallway. In brief comprising: porch, reception hall, dual aspect living room, dining room, kitchen with oak units, bedroom one with built wardrobes and ensuite, three further bedrooms (bedroom four with adjoining study) and family bathroom with four piece suite. ANNEXE comprising: spacious living/dining room, kitchen and utility room, upper level study/rear hallway and first floor bedroom with ensuite. Double glazing and oil heating. VIEWING HIGHLY RECOMMENDED.

#### **EXTERNALLY**

The property is approached via a ranch style gate leading to a wide gravelled driveway which provides parking for several cars.

#### **FRONT GARDEN**

Informal lawned gardens extend to the front of the property with mature hedging to the roadside and deep well stocked shrubbery borders providing an abundance of colour throughout the seasons. Outside light and tap. Access to the side of the property leading through to the rear garden.