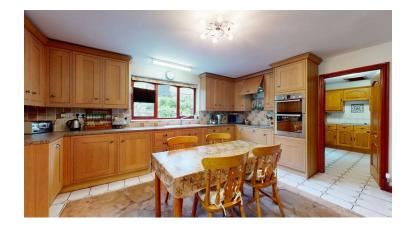

#### KITCHEN BREAKFAST ROOM

4.80m x 4.32m (15'9" x 14'2")

A well appointed kitchen fitted with an attractive range of 'in frame' style oak fronted base and wall units with contrasting mottle effect work surfaces with inset white enamel sink unit with preparation bowl and mixer tap. Integrated appliances comprising ceramic hob with concealed extractor hood, double electric oven and dishwasher, Tiled floor, two panelled radiators, double glazed window overlooking the garden, space for fridge/freezer and breakfast bar. Internal door leading through to the second kitchen/annex.