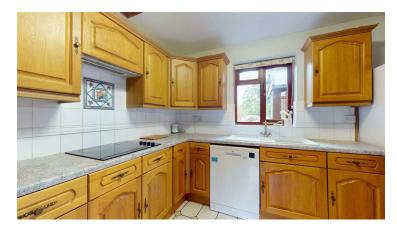

#### **KITCHEN**

3.28m x 2.79m (10'9" x 9'2")

Fitted with a range of oak fronted base and wall units with mottled effect work surfaces, inset sink unit with preparation bowl and mixer tap, tiled splashback, double electric oven, ceramic hob, cooker hood, plumbing for dishwasher and washing machine. Double glazed window to the front overlooking the driveway, double panelled radiator, space for fridge/freezer and tiled floor. Glazed inner door to utility.

#### KITCHEN BREAKFAST ROOM

4.80m x 4.32m (15'9" x 14'2")

A well appointed kitchen fitted with an attractive range of 'in frame' style oak fronted base and wall units with contrasting mottle effect work surfaces with inset white enamel sink unit with preparation bowl and mixer tap. Integrated appliances comprising ceramic hob with concealed extractor hood, double electric oven and dishwasher, Tiled floor, two panelled radiators, double glazed window overlooking the garden, space for fridge/freezer and breakfast bar. Internal door leading through to the second kitchen/annex.