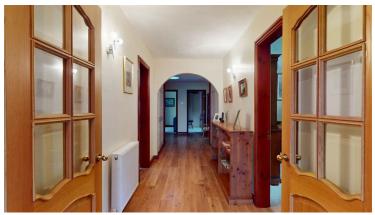

#### **RECEPTION HALL**

Laminate wood effect flooring, double panelled radiator, deep coved ceiling, built in cloaks cupboard and part glazed twin doors inner doors leading through to the large inner hallway.

#### **INNER HALLWAY**

A large central inner hallway with two large built storage cupboards to either side with folding door fronts, loft access, laminate wood effect flooring, two wall light points, two radiators and sun pipe providing natural lighting.