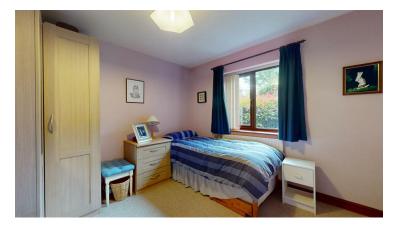

#### **BEDROOM ONE**

4.39m x 3.68m (14'5" x 12'1")

Fitted wardrobe units with matching bedside cabinets and high level cupboards, double glazed window to the front and

radiator.

#### **BEDROOM TWO**

4.17m x 3.86m (13'8" x 12'8")

A double size room with double glazed window overlooking the rear garden, fitted wardrobe units to one wall and radiator.

#### **BEDROOM THREE**

3.35m x 3.00m (11' x 9'10")

Double glazed window to the rear and radiator.