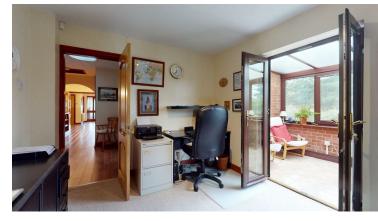

#### BEDROOM FOUR/STUDY

3.35m x 2.92m (11' x 9'7")

UPVC double glazed French doors leading through to the sunroom.

#### SUNROOM

3.23m x 1.96m (10'7" x 6'5")

Built on a brick base with dark wood effect UPVC double glazed windows and matching exterior door and polycarbonate type roof covering. Tiled floor, electric heater and power points.