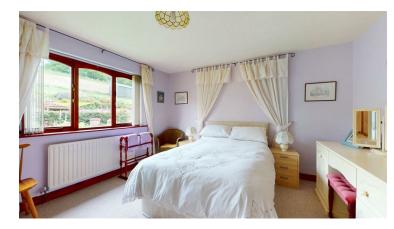

#### **BEDROOM ONE**

4.39m x 3.68m (14'5" x 12'1")

Fitted wardrobe units with matching bedside cabinets and high level cupboards, double glazed window to the front and

radiator.

#### **BEDROOM TWO**

4.17m x 3.86m (13'8" x 12'8")

A double size room with double glazed window overlooking the rear garden, fitted wardrobe units to one wall and radiator.

#### **BEDROOM THREE**

3.35m x 3.00m (11' x 9'10")

Double glazed window to the rear and radiator.