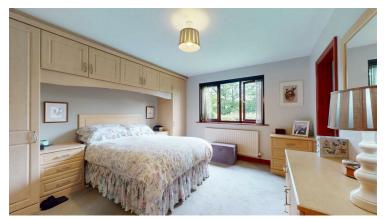

#### **BEDROOM ONE**

4.39m x 3.68m (14'5" x 12'1")

Fitted wardrobe units with matching bedside cabinets and high level cupboards, double glazed window to the front and

radiator.

#### **BEDROOM TWO**

4.17m x 3.86m (13'8" x 12'8")

A double size room with double glazed window overlooking the rear garden, fitted wardrobe units to one wall and radiator.

#### **BEDROOM THREE**

3.35m x 3.00m (11' x 9'10")

Double glazed window to the rear and radiator.