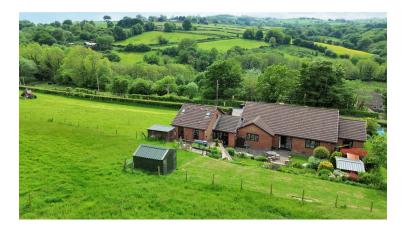

## Corlan Y Defaid Llanfynydd, Wrexham, Flintshire

**Price** £565,000

A deceptively spacious four bedroom detached bungalow with excellent self contained one bedroom annexe and delightful gardens. Located on the fringe of this small village community, with popular inn and restaurant and beautiful views over the surrounding rolling countryside. This individual designed property affords very adaptable living accommodation with scope to utilise the annexe for a dependent relative, extended family use or possibly as a holiday let to generate an additional income. It's been maintained to a high standard and the accommodation is centred around an impressive reception hallway. In brief comprising: porch, reception hall, dual aspect living room, dining room, kitchen with oak units, bedroom one with built wardrobes and ensuite, three further bedrooms (bedroom four with adjoining study) and family bathroom with four piece suite. ANNEXE comprising: spacious living/dining room, kitchen and utility room, upper level study/rear hallway and first floor bedroom with ensuite. Double glazing and oil heating. VIEWING HIGHLY RECOMMENDED.

#### **EXTERNALLY**

The property is approached via a ranch style gate leading to a wide gravelled driveway which provides parking for several cars.

#### **FRONT GARDEN**

Informal lawned gardens extend to the front of the property with mature hedging to the roadside and deep well stocked shrubbery borders providing an abundance of colour throughout the seasons. Outside light and tap. Access to the side of the property leading through to the rear garden.

#### **REAR GARDEN**

A delightful split level garden which has been developed over many years to provide mature setting with lawned areas, deep and particularly well stocked shrubbery borders, a large paved patio area to the lower part and matching steps and pathways leading up to further seating areas. Timber framed/clad summer house, solar shed and further garden store to the top right hand corner of the garden. Outside tap and lights, and oil tank.