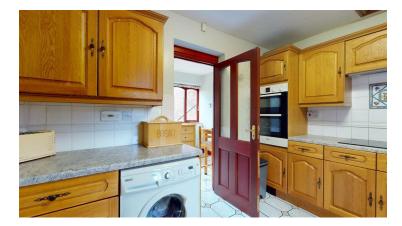

#### UTILITY

3.07m x 2.06m (10'1" x 6'9")

Fitted with base and wall cupboards, wood effect worktops, oil fired central heating boiler serving the main living accommodation, tiled floor, radiator, double glazed window and double glazed exterior door.

#### KITCHEN BREAKFAST ROOM

4.80m x 4.32m (15'9" x 14'2")

A well appointed kitchen fitted with an attractive range of 'in frame' style oak fronted base and wall units with contrasting mottle effect work surfaces with inset white enamel sink unit with preparation bowl and mixer tap. Integrated appliances comprising ceramic hob with concealed extractor hood, double electric oven and dishwasher, Tiled floor, two panelled radiators, double glazed window overlooking the garden, space for fridge/freezer and breakfast bar. Internal door leading through to the second kitchen/annex.