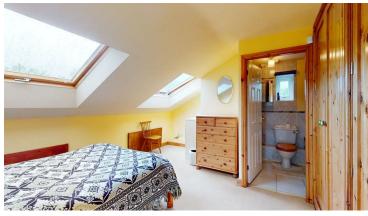

#### **BEDROOM**

 $3.56m \times 3.61m$  extending to 4.70m max to recess (11'8" x 11'10" extending to 15'5" max to recess)

Velux double glazed roof light, UPVC double glazed window to the side gable with rural aspect. Large built in pine wardrobes, TV aerial point and two double panelled radiators.

#### **EN SUITE**

 $1.96m \times 1.57m$  plus shower (6'5" x 5'2" plus shower)

Comprising vanity wash basin, shower cubicle with mains shower valve and low flush WC. Part tiled walls, chrome towel radiator, extractor fan and double glazed window.