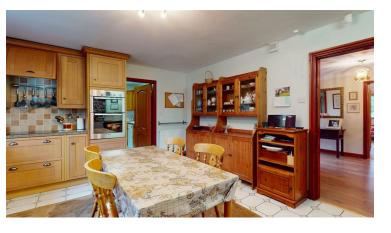

#### KITCHEN BREAKFAST ROOM

4.80m x 4.32m (15'9" x 14'2")

A well appointed kitchen fitted with an attractive range of 'in frame' style oak fronted base and wall units with contrasting mottle effect work surfaces with inset white enamel sink unit with preparation bowl and mixer tap. Integrated appliances comprising ceramic hob with concealed extractor hood, double electric oven and dishwasher, Tiled floor, two panelled radiators, double glazed window overlooking the garden, space for fridge/freezer and breakfast bar. Internal door leading through to the second kitchen/annex.