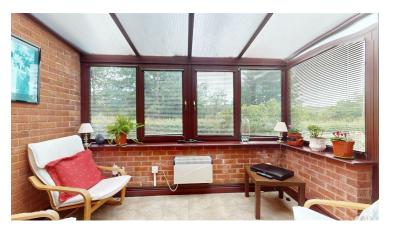

#### SUNROOM

3.23m x 1.96m (10'7" x 6'5")

Built on a brick base with dark wood effect UPVC double glazed windows and matching exterior door and polycarbonate type roof covering. Tiled floor, electric heater and power points.