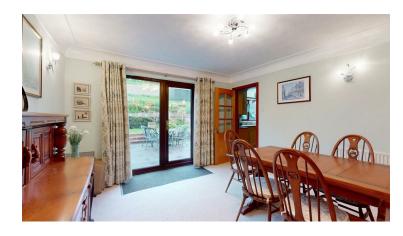

#### **DINING ROOM**

4.24m x 3.63m (13'11" x 11'11")

UPVC double glazed window and French door to the rear elevation with views over the garden and hillside, deep coved ceiling, three wall light points, panelled radiator and internal glazed door to the kitchen.