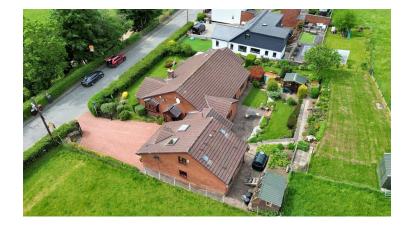

## Corlan Y Defaid Llanfynydd, Wrexham, Flintshire

**Price** £565,000

A deceptively spacious four bedroom detached bungalow with excellent self contained one bedroom annexe and delightful gardens. Located on the fringe of this small village community, with popular inn and restaurant and beautiful views over the surrounding rolling countryside. This individual designed property affords very adaptable living accommodation with scope to utilise the annexe for a dependent relative, extended family use or possibly as a holiday let to generate an additional income. It's been maintained to a high standard and the accommodation is centred around an impressive reception hallway. In brief comprising: porch, reception hall, dual aspect living room, dining room, kitchen with oak units, bedroom one with built wardrobes and ensuite, three further bedrooms (bedroom four with adjoining study) and family bathroom with four piece suite. ANNEXE comprising: spacious living/dining room, kitchen and utility room, upper level study/rear hallway and first floor bedroom with ensuite. Double glazing and oil heating. VIEWING HIGHLY RECOMMENDED.

#### **EXTERNALLY**

The property is approached via a ranch style gate leading to a wide gravelled driveway which provides parking for several cars.

#### **FRONT GARDEN**

Informal lawned gardens extend to the front of the property with mature hedging to the roadside and deep well stocked shrubbery borders providing an abundance of colour throughout the seasons. Outside light and tap. Access to the side of the property leading through to the rear garden.

#### **REAR GARDEN**

A delightful split level garden which has been developed over many years to provide mature setting with lawned areas, deep and particularly well stocked shrubbery borders, a large paved patio area to the lower part and matching steps and pathways leading up to further seating areas. Timber framed/clad summer house, solar shed and further garden store to the top right hand corner of the garden. Outside tap and lights, and oil tank.