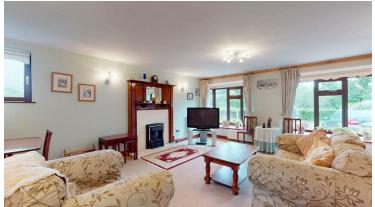

#### LIVING ROOM

4.83m x 4.80m (15'10" x 15'9")

A well lit room with two double glazed bay windows to the front and side aspects with views over the surrounding countryside, feature mahogany style fireplace with marble insert and hearth and coal effect electric fire, continuation of the laminate wood effect flooring, deep coved ceiling, three wall light points, TV aerial point and two double panelled radiators.