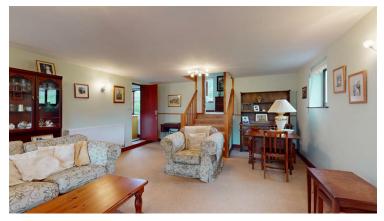

#### LIVING/DINING ROOM

6.73m x 4.72m (22'1" x 15'6")

A spacious open plan living/dining room with two low level double glazed bay windows to the front with views across the surrounding hillside and further UPVC double glazed window to the side gable. Feature open fireplace surround with inset mirror and tiled hearth, four wall light points, three double panelled radiators, exterior door to the driveway and TV aerial point. Staircase leads up to the study/rear hallway.