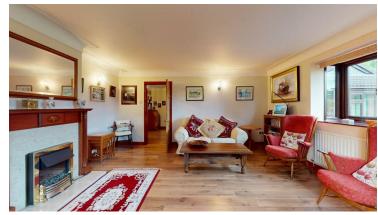

#### LIVING/DINING ROOM

6.73m x 4.72m (22'1" x 15'6")

A spacious open plan living/dining room with two low level double glazed bay windows to the front with views across the surrounding hillside and further UPVC double glazed window to the side gable. Feature open fireplace surround with inset mirror and tiled hearth, four wall light points, three double panelled radiators, exterior door to the driveway and TV aerial point. Staircase leads up to the study/rear hallway.