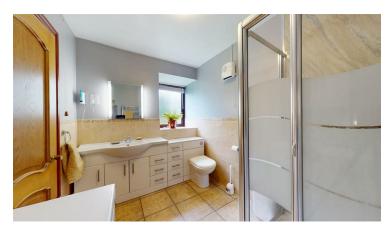

#### **EN SUITE**

2.72m x 2.06m (8'11" x 6'9")

A modern en suite shower room with fitted cabinets comprising corner shower cubicle with mains shower valve, vanity wash basin with white cupboards and drawers beneath and WC with concealed cistern. Attractive part tiled walls, matching laminate tile effect flooring, chrome towel radiator, shaver point, extractor fan and double glazed window with frosted glass.

#### FAMILY BATHROOM

 $3.84 \text{m} \times 1.93 \text{m}$  plus shower (12'7"  $\times$  6'4" plus shower)

A spacious bathroom fitted with a five piece suite comprising corner shaped bath, shower enclosure with sliding screen and electric shower unit, pedestal wash basin, low flush WC and bidet. Part tiled walls, tile effect laminate flooring, double panelled radiator and double glazed window with frosted glass.