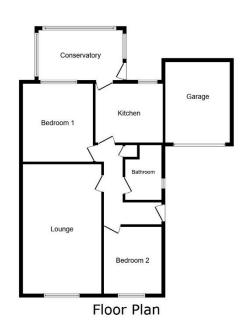

#### **ACCOMMODATION AND APPROXIMATE ROOM SIZES:**

Entrance Hallway: Radiator, laminated effect flooring, loft access, storage cupboard.

**Lounge:** 19' 11" x 12' 0" (6.08m x 3.67m) Radiator, double glazed window to the front, living flame gas fire and surround.

**Kitchen:** 10' 2" x 8' 10" (3.09m x 2.69m) Downlights, double glazed window to the rear, door leading to the conservatory, radiator, range of modern fitted wall and base units with complementary work surfaces, breakfast bar, integrated fridge/freezer, washing machine, extractor fan, four ring gas hob, electric oven, microwave, stainless steel sink with mixer tap and drainer, laminate flooring with tiled splashback to the walls.

**Conservatory:** 13' 1" x 7' 7" (3.98m x 2.30m) Wall lamp, radiator, tiled floor, double glazed door to side, double glazed windows.

**Bedroom One:** 12' 0" x 10' 8" (3.67m x 3.26m) Double glazed window to the rear, fitted wardrobes, radiator.

**Bedroom Two:** 10' 0" x 8' 11" (3.05m x 2.71m) Double glazed window to the front, fitted wardrobes, radiator.

**Bathroom:** 8' 8" x 5' 5" (2.63m x 1.64m) Beautiful three piece bathroom suite incorporating a vanity unit with inset wash hand basin, wc, walk in shower cubicle, radiator, double glazed window to the side, tiled floor and walls, extractor fan.

**Garage:** 16' 10" x 10' 0" (5.13m x 3.05m) Single garage with up and over garage door, ceiling light point, wall mounted boiler, double glazed window to the rear, door to the side.

**Externally:** To the front of the property there is a well kept lawn with mature borders and block paved driveway leading to the garage. The rear garden is beautiful with a well manicured lawn with mature borders surrounding and patio area.