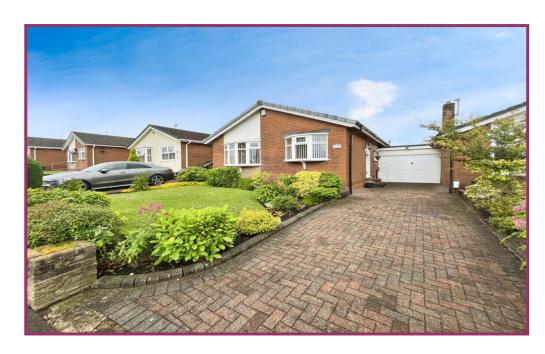

## **BRODICK DRIVE, BREIGHTMET, BL2 6UF**

- Linked detached bungalow
- Two double bedrooms
- Stunning kitchen
- Modern fitted bathroom

- Well manicured gardens
- Driveway and garage parking
- Driveway and garage parking
- GCH & D/G

**Garage:** 16' 10" x 10' 0" (5.13m x 3.05m) Single garage with up and over garage door, ceiling light point, wall mounted boiler, double glazed window to the rear, door to the side.

**Externally:** To the front of the property there is a well kept lawn with mature borders and block paved driveway leading to the garage. The rear garden is beautiful with a well manicured lawn with mature borders surrounding and patio area.