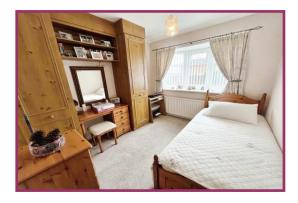

**Conservatory:** 13' 1" x 7' 7" (3.98m x 2.30m) Wall lamp, radiator, tiled floor, double glazed door to side, double glazed windows.

**Bedroom One:** 12' 0" x 10' 8" (3.67m x 3.26m) Double glazed window to the rear, fitted wardrobes, radiator.