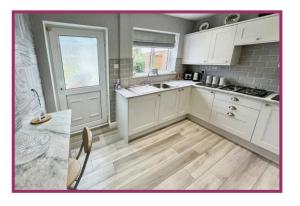

**Kitchen:** 10' 2" x 8' 10" (3.09m x 2.69m) Downlights, double glazed window to the rear, door leading to the conservatory, radiator, range of modern fitted wall and base units with complementary work surfaces, breakfast bar, integrated fridge/freezer, washing machine, extractor fan, four ring gas hob, electric oven, microwave, stainless steel sink with mixer tap and drainer, laminate flooring with tiled splashback to the walls.