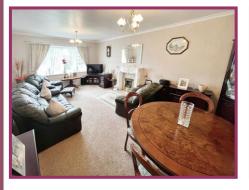

#### **ACCOMMODATION AND APPROXIMATE ROOM SIZES:**

Entrance Hallway: Radiator, laminated effect flooring, loft access, storage cupboard.

**Lounge:** 19' 11" x 12' 0" (6.08m x 3.67m) Radiator, double glazed window to the front, living flame gas fire and surround.