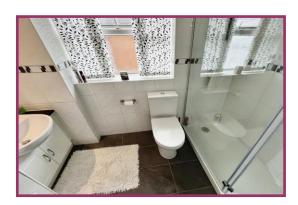

**Bedroom Two:** 10' 0" x 8' 11" (3.05m x 2.71m) Double glazed window to the front, fitted wardrobes, radiator.

**Bathroom:** 8' 8" x 5' 5" (2.63m x 1.64m) Beautiful three piece bathroom suite incorporating a vanity unit with inset wash hand basin, wc, walk in shower cubicle, radiator, double glazed window to the side, tiled floor and walls, extractor fan.