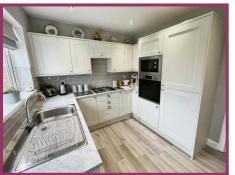

**Kitchen:** 10' 2" x 8' 10" (3.09m x 2.69m) Downlights, double glazed window to the rear, door leading to the conservatory, radiator, range of modern fitted wall and base units with complementary work surfaces, breakfast bar, integrated fridge/freezer, washing machine, extractor fan, four ring gas hob, electric oven, microwave, stainless steel sink with mixer tap and drainer, laminate flooring with tiled splashback to the walls.