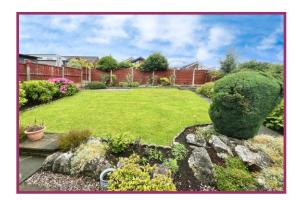

**Garage:** 16' 10" x 10' 0" (5.13m x 3.05m) Single garage with up and over garage door, ceiling light point, wall mounted boiler, double glazed window to the rear, door to the side.

**Externally:** To the front of the property there is a well kept lawn with mature borders and block paved driveway leading to the garage. The rear garden is beautiful with a well manicured lawn with mature borders surrounding and patio area.