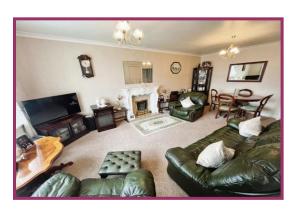

#### **ACCOMMODATION AND APPROXIMATE ROOM SIZES:**

Entrance Hallway: Radiator, laminated effect flooring, loft access, storage cupboard.

**Lounge:** 19' 11" x 12' 0" (6.08m x 3.67m) Radiator, double glazed window to the front, living flame gas fire and surround.