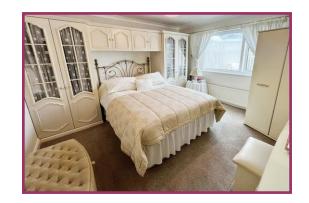

**Conservatory:** 13' 1" x 7' 7" (3.98m x 2.30m) Wall lamp, radiator, tiled floor, double glazed door to side, double glazed windows.

**Bedroom One:** 12' 0" x 10' 8" (3.67m x 3.26m) Double glazed window to the rear, fitted wardrobes, radiator.