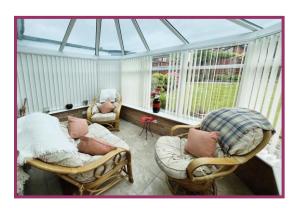

**Conservatory:** 13' 1" x 7' 7" (3.98m x 2.30m) Wall lamp, radiator, tiled floor, double glazed door to side, double glazed windows.

**Bedroom One:** 12' 0" x 10' 8" (3.67m x 3.26m) Double glazed window to the rear, fitted wardrobes, radiator.