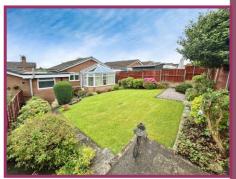

**Garage:** 16' 10" x 10' 0" (5.13m x 3.05m) Single garage with up and over garage door, ceiling light point, wall mounted boiler, double glazed window to the rear, door to the side.

**Externally:** To the front of the property there is a well kept lawn with mature borders and block paved driveway leading to the garage. The rear garden is beautiful with a well manicured lawn with mature borders surrounding and patio area.