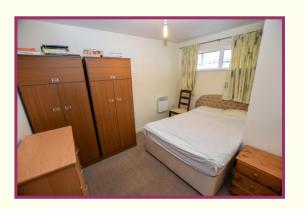

Bedroom 1: uPVC double glazed window rear aspect, wall mounted electric heater

Bedroom 2: uPVC double glazed window front aspect, wall mounted electric heater.

**Shower room:** Modern white suite comprising shower cubicle, wash basin with mixer tap, close coupled WC. tiled floor and walls, wall mounted towel rail, inset spotlights, extractor fan.