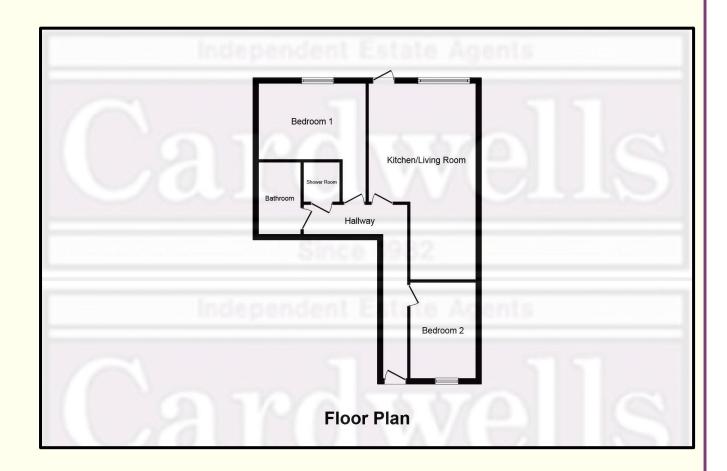

### **ACCOMMODATION AND APPROXIMATE ROOM SIZES:**

Front door leading to

#### **Entrance hall:**

**Living room/dining room:** Double glazed door leading out onto a wooden decked balcony, two wall mounted electric heaters, open plan through to

**Kitchen area:** Range of modern fitted wall and base units with complimentary working surfaces and splash back's, built in oven and grill, inset four ring electric hob with a stainless steel extractor canopy above, inset single bowl single drainer stainless steel sink unit with mixer tap, space for a fridge freezer, space for a washing machine, inset spotlights to the ceiling, tiled floor.

Bedroom 1: uPVC double glazed window rear aspect, wall mounted electric heater

Bedroom 2: uPVC double glazed window front aspect, wall mounted electric heater.

**Shower room:** Modern white suite comprising shower cubicle, wash basin with mixer tap, close coupled WC. tiled floor and walls, wall mounted towel rail, inset spotlights, extractor fan.