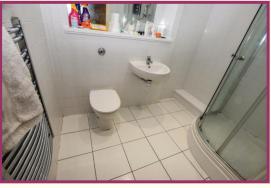

Bedroom 1: uPVC double glazed window rear aspect, wall mounted electric heater

Bedroom 2: uPVC double glazed window front aspect, wall mounted electric heater.

**Shower room:** Modern white suite comprising shower cubicle, wash basin with mixer tap, close coupled WC. tiled floor and walls, wall mounted towel rail, inset spotlights, extractor fan.