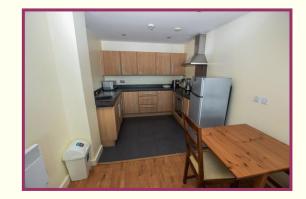

#### **Entrance hall:**

**Living room/dining room:** Double glazed door leading out onto a wooden decked balcony, two wall mounted electric heaters, open plan through to

**Kitchen area:** Range of modern fitted wall and base units with complimentary working surfaces and splash back's, built in oven and grill, inset four ring electric hob with a stainless steel extractor canopy above, inset single bowl single drainer stainless steel sink unit with mixer tap, space for a fridge freezer, space for a washing machine, inset spotlights to the ceiling, tiled floor.