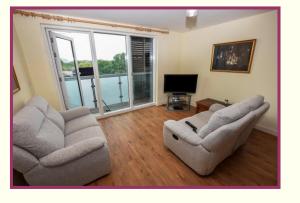

#### **Entrance hall:**

**Living room/dining room:** Double glazed door leading out onto a wooden decked balcony, two wall mounted electric heaters, open plan through to

**Kitchen area:** Range of modern fitted wall and base units with complimentary working surfaces and splash back's, built in oven and grill, inset four ring electric hob with a stainless steel extractor canopy above, inset single bowl single drainer stainless steel sink unit with mixer tap, space for a fridge freezer, space for a washing machine, inset spotlights to the ceiling, tiled floor.