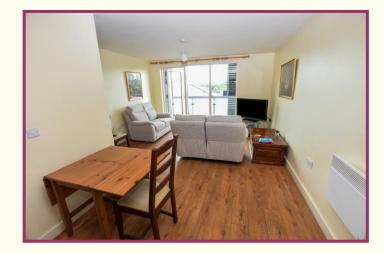

A purpose built apartment situated in the heart of Bolton town centre with all the great facilities on the doorstep. This two bedroom third floor flat is deceptively spacious and is offered for sale on a 50% ownership basis with the possibility of purchasing 100% currently at £70,000. The well proportioned accommodation briefly comprises; Entrance hall, open plan living, dining, kitchen room with a balcony with some lovely aspects, two bedrooms and a modern shower room. There is a communal lift to all floors, electric heating and double glazing.

#### **Entrance hall:**

**Living room/dining room:** Double glazed door leading out onto a wooden decked balcony, two wall mounted electric heaters, open plan through to

**Kitchen area:** Range of modern fitted wall and base units with complimentary working surfaces and splash back's, built in oven and grill, inset four ring electric hob with a stainless steel extractor canopy above, inset single bowl single drainer stainless steel sink unit with mixer tap, space for a fridge freezer, space for a washing machine, inset spotlights to the ceiling, tiled floor.