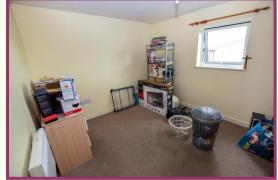

Bedroom 1: uPVC double glazed window rear aspect, wall mounted electric heater

Bedroom 2: uPVC double glazed window front aspect, wall mounted electric heater.

**Shower room:** Modern white suite comprising shower cubicle, wash basin with mixer tap, close coupled WC. tiled floor and walls, wall mounted towel rail, inset spotlights, extractor fan.