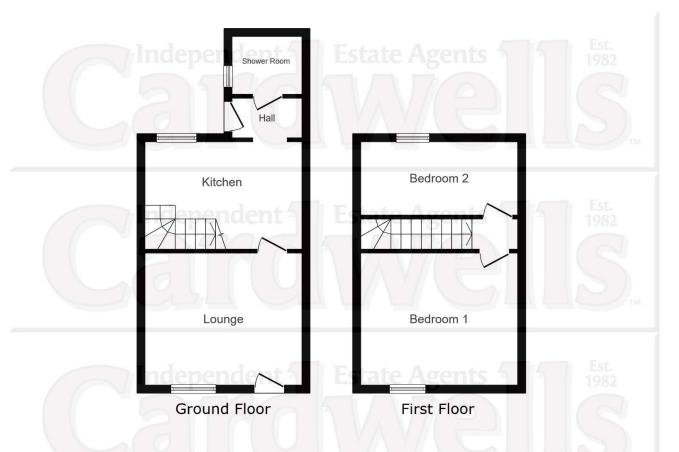

| Current                  | Potential |
|--------------------------|-----------|
|                          |           |
|                          |           |
| 70                       | 88        |
|                          |           |
|                          |           |
|                          |           |
|                          |           |
| G                        |           |
|                          |           |
| EU Directiv<br>2002/91/E |           |
|                          | 70        |







www.cardwells.co.uk

## **GLOSTER STREET, BOLTON, BL2 2BH**



- Two double bedrooms
- No onward chain
- Lounge and kitchen/diner
- Large rear yard with gates

- Superb potential for a buy to let investment
- Walking distance to Bolton town centre
- Close to commuter routes
- Gas CH & UPVC DG







# £90,000

### **BOLTON**

- 11 Institute St, Bolton, BL1 1PZ 14 Market St, Bury, BL9 0AJ
- T: 01204 381 281
- E: bolton@cardwells.co.uk

### **BURY**

- T: 0161 761 1215
- E: bury@cardwells.co.uk

### **LETTINGS & MANAGEMENT**

- 11 Institute St, Bolton, BL1 1PZ T: 01204 381 281
- E: lettings@cardwells.co.uk



Offered for sale with NO ONWARD CHAIN is this garden fronted mid terraced property located within a short distance of Bolton town centre, St Peter's Way and many local shops and a