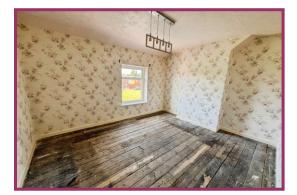

Landing: Ceiling light point, loft access.

Bedroom 1: 13' 7" x 11' 7" (4.15m x 3.52m) Ceiling light point, double glazed window to the front.

Bedroom 2: 13' 6" x 6' 1" (4.12m x 1.86m) Ceiling light point, double glazed window to the rear, storage cupboard.