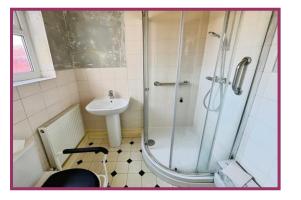

Inner hall: 6' 2" x 3' 5" (1.87m x 1.04m) Ceiling light point, door to the side.

**Shower room:** 6' 1" x 5' 0" (1.86m x 1.53m) Ceiling light point, double glazed window to the side, three-piece suite incorporating a WC, pedestal sink, walk-in shower cubicle, tiled splashback to the walls.