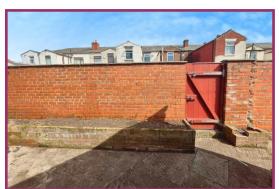

**Outside:** The front of the property has gated access to a low maintenance flagged garden. To the rear of the property there is a low maintenance enclosed vard with raised borders, outside tap and a gate leading to the rear.