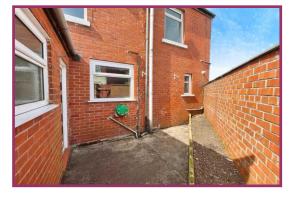

**Outside:** The front of the property has gated access to a low maintenance flagged garden. To the rear of the property there is a low maintenance enclosed vard with raised borders, outside tap and a gate leading to the rear.