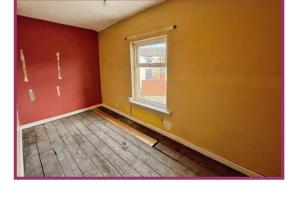

Landing: Ceiling light point, loft access.

Bedroom 1: 13' 7" x 11' 7" (4.15m x 3.52m) Ceiling light point, double glazed window to the front.

Bedroom 2: 13' 6" x 6' 1" (4.12m x 1.86m) Ceiling light point, double glazed window to the rear, storage cupboard.