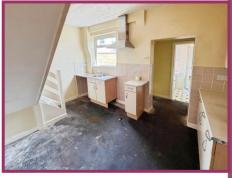

### **ACCOMMODATION AND APPROXIMATE ROOM SIZES:**

**Lounge:** 13' 7" x 11' 4" (4.15m x 3.46m) Ceiling light point, coving to the ceiling, feature fire place, double glazed window to the front.

**Kitchen:** 13' 5" x 9' 4" (4.09m x 2.84m) Ceiling light point, double glazed window to the rear, fitted wall and base unit with extractor fan, space for an electric cooker, washing machine, fridge freezer, stainless steel sink with mixer tap and drainer, tiled splashback to the walls, stairs to the first floor.