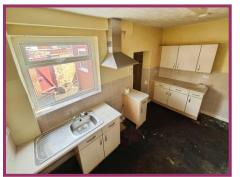

### **ACCOMMODATION AND APPROXIMATE ROOM SIZES:**

**Lounge:** 13' 7" x 11' 4" (4.15m x 3.46m) Ceiling light point, coving to the ceiling, feature fire place, double glazed window to the front.

**Kitchen:** 13' 5" x 9' 4" (4.09m x 2.84m) Ceiling light point, double glazed window to the rear, fitted wall and base unit with extractor fan, space for an electric cooker, washing machine, fridge freezer, stainless steel sink with mixer tap and drainer, tiled splashback to the walls, stairs to the first floor.