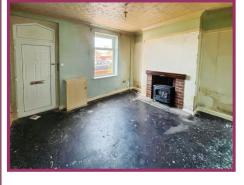

### **ACCOMMODATION AND APPROXIMATE ROOM SIZES:**

**Lounge:** 13' 7" x 11' 4" (4.15m x 3.46m) Ceiling light point, coving to the ceiling, feature fire place, double glazed window to the front.

**Kitchen:** 13' 5" x 9' 4" (4.09m x 2.84m) Ceiling light point, double glazed window to the rear, fitted wall and base unit with extractor fan, space for an electric cooker, washing machine, fridge freezer, stainless steel sink with mixer tap and drainer, tiled splashback to the walls, stairs to the first floor.