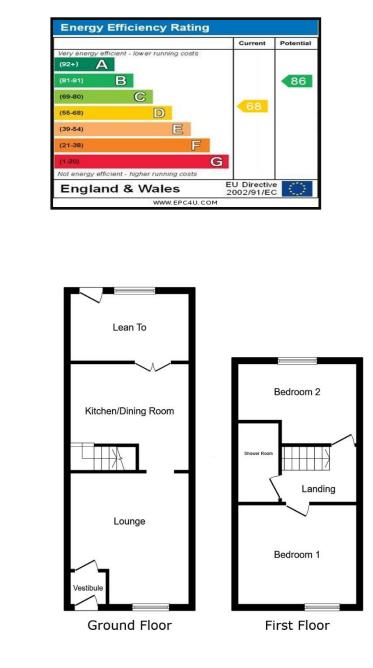

: floor plan is for illustrative purposes only. It is not drawn to scale. Any measurements, floor areas (including any total floor area), openings and orientations are roximate. No details are guaranteed, they cannot be relied upon for any purpose and do not form any part of any agreement. No liability is taken for any error, sion or mistatement. A party must rely upon its own inspection(5). Howred by www.Propertybox.lo

## ACCOMMODATION AND APPROXIMATE ROOM SIZES:

Entrance Vestibule: UPVC double glazed front door to the vestibule

Lounge 14' 0" x 12' 10" (4.26m x 3.91m) UPVC double glazed window front aspect, radiator, fireplace.

Dining Room: 11' 9" x 12' 7" (3.58m x 3.83m) Radiator, staircase to the landing

Conservatory/kitchen 11' 3" x 12' 4" (3.43m x 3.76m) UPVC double glazed window and a door rear aspect.

Landing Access to the loft

Bedroom 1 11' 1" x 12' 10" (3.38m x 3.91m) UPVC double glazed window from aspects, radiator.

Bedroom 2: 8' 10" x 12' 7" (2.69m x 3.83m) UPVC double glazed window rear aspect, radiator.

Shower room: 8' 9" x 4' 6" (2.66m x 1.37m) Shower cubicle, close coupled WC, wash basin, part tiling to the walls, radiator.