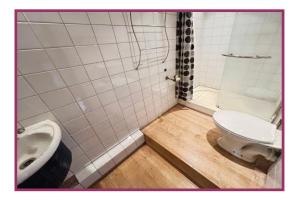

Bedroom 1 11' 1" x 12' 10" (3.38m x 3.91m) UPVC double glazed window from aspects, radiator.

Bedroom 2: 8' 10" x 12' 7" (2.69m x 3.83m) UPVC double glazed window rear aspect, radiator.

Shower room: 8' 9" x 4' 6" (2.66m x 1.37m) Shower cubicle, close coupled WC, wash basin, part tiling to the walls, radiator.