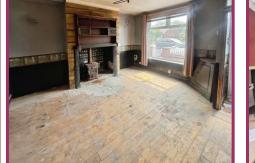

## ACCOMMODATION AND APPROXIMATE ROOM SIZES:

Entrance Vestibule: UPVC double glazed front door to the vestibule

Lounge 14' 0" x 12' 10" (4.26m x 3.91m) UPVC double glazed window front aspect, radiator, fireplace.