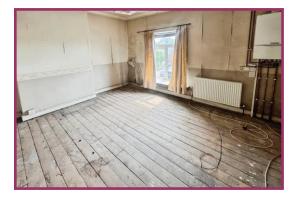

Dining Room: 11' 9" x 12' 7" (3.58m x 3.83m) Radiator, staircase to the landing

Conservatory/kitchen 11' 3" x 12' 4" (3.43m x 3.76m) UPVC double glazed window and a door rear aspect.

Landing Access to the loft