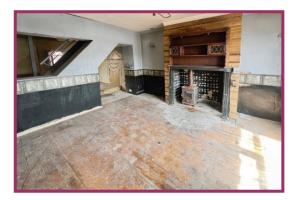

For sale by auction, a two bedroom mid terrace house, situated in a popular and convenient location. The property requires updating throughout offering great potential. The accommodation briefly comprises, Vestibule, lounge, dining room and a conservatory kitchen. Upstairs there are two good sized bedrooms and a shower room. The area is well served with local shops, schools and other amenities. To arrange a viewing please contact Cardwells estate agents Bolton, (01204) 381281, bolton@cardwells.co.uk.

## ACCOMMODATION AND APPROXIMATE ROOM SIZES:

Entrance Vestibule: UPVC double glazed front door to the vestibule

Lounge 14' 0" x 12' 10" (4.26m x 3.91m) UPVC double glazed window front aspect, radiator, fireplace.