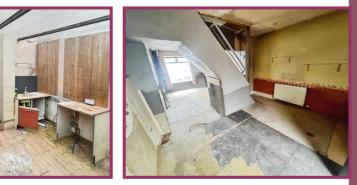

For sale by auction, a two bedroom mid terrace house, situated in a popular and convenient location. The property requires updating throughout offering great potential. The accommodation briefly comprises, Vestibule, lounge, dining room and a conservatory kitchen. Upstairs there are two good sized bedrooms and a shower room. The area is well served with local shops, schools and other amenities. To arrange a viewing please contact Cardwells estate agents Bolton, (01204) 381281, bolton@cardwells.co.uk.

## ACCOMMODATION AND APPROXIMATE ROOM SIZES:

Entrance Vestibule: UPVC double glazed front door to the vestibule

Lounge 14' 0" x 12' 10" (4.26m x 3.91m) UPVC double glazed window front aspect, radiator, fireplace.

Bedroom 1 11' 1" x 12' 10" (3.38m x 3.91m) UPVC double glazed window from aspects, radiator.

Bedroom 2: 8' 10" x 12' 7" (2.69m x 3.83m) UPVC double glazed window rear aspect, radiator.

Shower room: 8' 9" x 4' 6" (2.66m x 1.37m) Shower cubicle, close coupled WC, wash basin, part tiling to the walls, radiator.