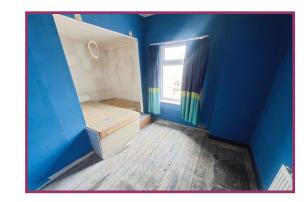

Bedroom 1 11' 1" x 12' 10" (3.38m x 3.91m) UPVC double glazed window from aspects, radiator.

Bedroom 2: 8' 10" x 12' 7" (2.69m x 3.83m) UPVC double glazed window rear aspect, radiator.

Shower room: 8' 9" x 4' 6" (2.66m x 1.37m) Shower cubicle, close coupled WC, wash basin, part tiling to the walls, radiator.