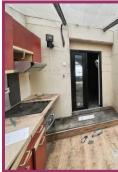

Dining Room: 11' 9" x 12' 7" (3.58m x 3.83m) Radiator, staircase to the landing

Conservatory/kitchen 11' 3" x 12' 4" (3.43m x 3.76m) UPVC double glazed window and a door rear aspect.

Landing Access to the loft