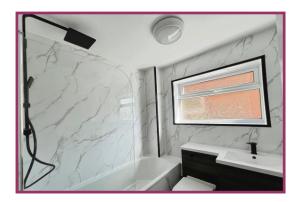

**Bathroom:** A beautiful modern bathroom suite fitted with matching taps and showerhead in modern black matte finish, with a three-piece suite which briefly comprises: wash basin, dual flush WC, bath with both handheld and overhead shower options, fitted glass shower screen and black matching heated towel rail complementary wall and floor coverings.