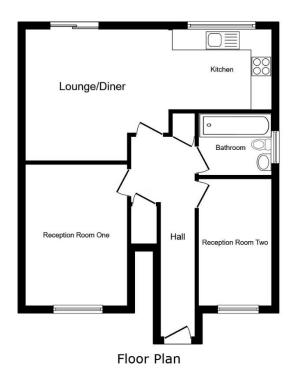

#### **ACCOMMODATION AND APPROXIMATE ROOM SIZES:**

Floor Area: The overall approximate floor area extends to around five hundred and forty eight square feet / fifty one square metres.

**Hallway:** 15' 11" x 2' 10" (4.85m x 0.861m) Two built-in storage areas, UPVC window above the entrance door, stylish modern white radiator, thick carpeting.

**Lounge/diner:** 14' 4" x 10' 9" (4.381m x 3.275m) Sliding UPVC double glazed patio doors which open out onto the rear garden, two feature anthracite radiators, thick carpeting, opens directly into the kitchen .

**Kitchen:** 8' 11" x 7' 8" (2.713m x 2.335m) A professionally fitted stylish kitchen installed in the summer of 2025 complete with integrated: dishwasher, washing machine, fridge/freezer, oven/grill, electric hob with extractor over and a super range of matching: drawers, base and wall cabinets, concealed main eco-compact gas combination central heating boiler, UPVC window with fitted blinds overlooking the rear garden, stylish floor tiling, complementary modern lighting.

Bedroom One: 12' 1" x 9' 7" (3.678m x 2.930m) New PVC window to the front, fitted blinds, modern radiator, thick carpeting.

Bedroom Two: 8' 7" x 6' 6" (2.610m x 1.987m) UPVC window to the front with fitted blinds, modern radiator, thick carpeting.

**Bathroom:** A beautiful modern bathroom suite fitted with matching taps and showerhead in modern black matte finish, with a three-piece suite which briefly comprises: wash basin, dual flush WC, bath with both handheld and overhead shower options, fitted glass shower screen and black matching heated towel rail complementary wall and floor coverings.