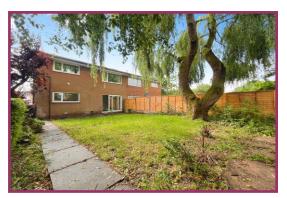

**Outside:** The garden for this property is to the rear and is a superb feature of this wonderful home being more than 32ft in length with an excellent lawn area, two patio areas, well stocked borders and mature trees which enhance the privacy.