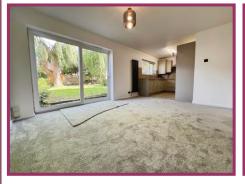

**Lounge/diner:** 14' 4" x 10' 9" (4.381m x 3.275m) Sliding UPVC double glazed patio doors which open out onto the rear garden, two feature anthracite radiators, thick carpeting, opens directly into the kitchen .