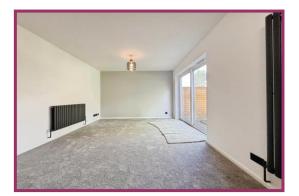

**Lounge/diner:** 14' 4" x 10' 9" (4.381m x 3.275m) Sliding UPVC double glazed patio doors which open out onto the rear garden, two feature anthracite radiators, thick carpeting, opens directly into the kitchen .