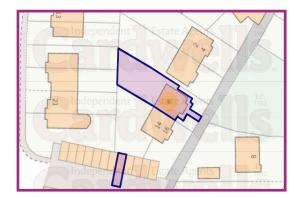

**Garage:** There is a single garage, for easy identification the title plan is included, it is the fifth garage on the right as you walk along the garage block from the property.

Chain details: The property is sold with no further upward chain delay.