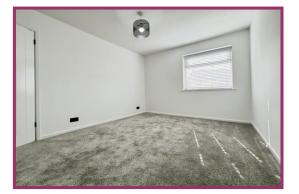

Bedroom One: 12' 1" x 9' 7" (3.678m x 2.930m) New PVC window to the front, fitted blinds, modern radiator, thick carpeting.

Bedroom Two: 8' 7" x 6' 6" (2.610m x 1.987m) UPVC window to the front with fitted blinds, modern radiator, thick carpeting.