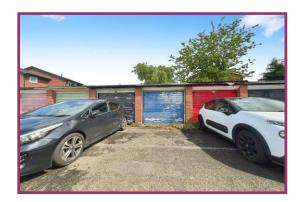

**Garage:** There is a single garage, for easy identification the title plan is included, it is the fifth garage on the right as you walk along the garage block from the property.

Chain details: The property is sold with no further upward chain delay.