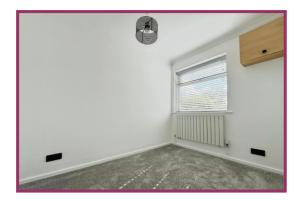

Bedroom One: 12' 1" x 9' 7" (3.678m x 2.930m) New PVC window to the front, fitted blinds, modern radiator, thick carpeting.

Bedroom Two: 8' 7" x 6' 6" (2.610m x 1.987m) UPVC window to the front with fitted blinds, modern radiator, thick carpeting.