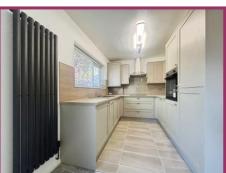

**Kitchen:** 8' 11" x 7' 8" (2.713m x 2.335m) A professionally fitted stylish kitchen installed in the summer of 2025 complete with integrated: dishwasher, washing machine, fridge/freezer, oven/grill, electric hob with extractor over and a super range of matching: drawers, base and wall cabinets, concealed main eco-compact gas combination central heating boiler, UPVC window with fitted blinds overlooking the rear garden, stylish floor tiling, complementary modern lighting.