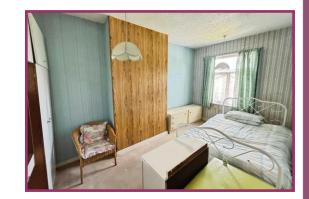

Landing: Ceiling light point, loft access, single glazed window to the side.

Bedroom 1: 12' 7" x 10' 10" (3.84m x 3.30m) Ceiling light point, double glazed window to the front, fitted wardrobes, radiator.

Bedroom 2: 14' 6" x 8' 4" (4.41m x 2.55m) Ceiling light point, double glazed window to the rear.

Cot room/study room: 5' 10" x 5' 5" (1.79m x 1.66m) Ceiling light point, double glazed window to the front.