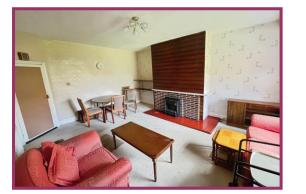

#### **ACCOMMODATION AND APPROXIMATE ROOM SIZES:**

Entrance hall: Ceiling light point, radiator, single glazed window to the side. Understairs storage cupboard.

Lounge: 12' 6" x 10' 10" (3.80m x 3.29m) Ceiling light point, double glazed bay window to the front, gas fire and surround, radiator.

**Dining room:** 16' 10" x 13' 5" (5.12m x 4.10m) Ceiling light point, radiator, window to the rear, electric fire and surround.

**Kitchen:** 7' 5" x 6' 4" (2.27m x 1.93m) Ceiling light point, window overlooking the garden, fitted wall and base units with space for a gas cooker, washing machine, stainless steel sink with mixer tap and drainer, tiled splashback to the walls. Pantry currently housing the fridge freezer.