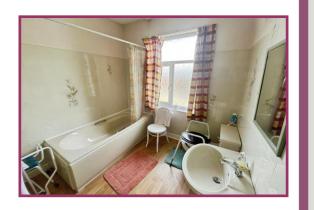

**Bathroom:** Ceiling light point, double glazed window to the rear, radiator, three piece suite incorporating a wc, pedestal sink, panelled bath with mixer tap and shower above, tiled splashback to the walls.