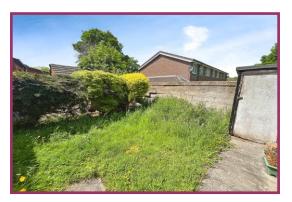

**Outside:** To the front of the property, there is gated access to a flagged path which leads directly to the front door and also to the gate leading to the rear of the property. To rear at the property, there is a ramp leading from the side door to the garden with a flat patio area, lawn garden and two storage sheds.