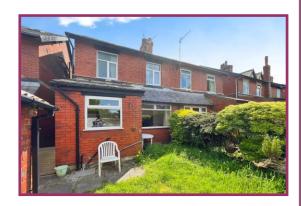

## **HEXHAM AVENUE, BOLTON, BL1 5PP**

- In need of modernisation
- Semi detached family home
- 2 bedrooms + cot room/study
- Two reception rooms

- Front and rear gardens
- Close to Doffcocker Lodge
- No onward chain
- Near to many amenities and transport routes

**Outside:** To the front of the property, there is gated access to a flagged path which leads directly to the front door and also to the gate leading to the rear of the property. To rear at the property, there is a ramp leading from the side door to the garden with a flat patio area, lawn garden and two storage sheds.