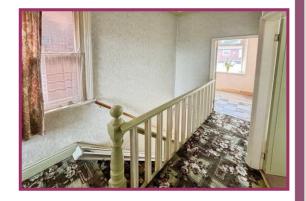

Landing: Ceiling light point, loft access, single glazed window to the side.

Bedroom 1: 12' 7" x 10' 10" (3.84m x 3.30m) Ceiling light point, double glazed window to the front, fitted wardrobes, radiator.