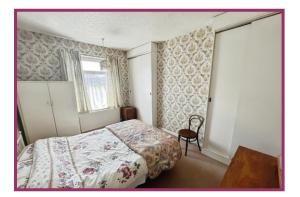

Landing: Ceiling light point, loft access, single glazed window to the side.

Bedroom 1: 12' 7" x 10' 10" (3.84m x 3.30m) Ceiling light point, double glazed window to the front, fitted wardrobes, radiator.

Bedroom 2: 14' 6" x 8' 4" (4.41m x 2.55m) Ceiling light point, double glazed window to the rear.

Cot room/study room: 5' 10" x 5' 5" (1.79m x 1.66m) Ceiling light point, double glazed window to the front.