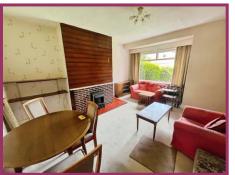

**Dining room:** 16' 10" x 13' 5" (5.12m x 4.10m) Ceiling light point, radiator, window to the rear, electric fire and surround.

**Kitchen:** 7' 5" x 6' 4" (2.27m x 1.93m) Ceiling light point, window overlooking the garden, fitted wall and base units with space for a gas cooker, washing machine, stainless steel sink with mixer tap and drainer, tiled splashback to the walls. Pantry currently housing the fridge freezer.