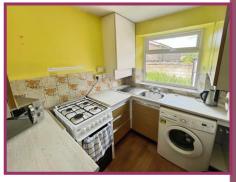

**Dining room:** 16' 10" x 13' 5" (5.12m x 4.10m) Ceiling light point, radiator, window to the rear, electric fire and surround.

**Kitchen:** 7' 5" x 6' 4" (2.27m x 1.93m) Ceiling light point, window overlooking the garden, fitted wall and base units with space for a gas cooker, washing machine, stainless steel sink with mixer tap and drainer, tiled splashback to the walls. Pantry currently housing the fridge freezer.