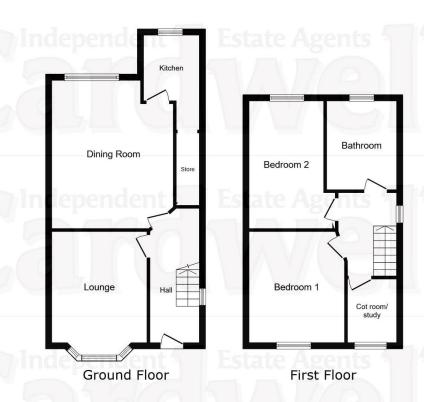

#### **ACCOMMODATION AND APPROXIMATE ROOM SIZES:**

Entrance hall: Ceiling light point, radiator, single glazed window to the side. Understairs storage cupboard.

Lounge: 12' 6" x 10' 10" (3.80m x 3.29m) Ceiling light point, double glazed bay window to the front, gas fire and surround, radiator.

**Dining room:** 16' 10" x 13' 5" (5.12m x 4.10m) Ceiling light point, radiator, window to the rear, electric fire and surround.

**Kitchen:** 7' 5" x 6' 4" (2.27m x 1.93m) Ceiling light point, window overlooking the garden, fitted wall and base units with space for a gas cooker, washing machine, stainless steel sink with mixer tap and drainer, tiled splashback to the walls. Pantry currently housing the fridge freezer.

Landing: Ceiling light point, loft access, single glazed window to the side.

Bedroom 1: 12' 7" x 10' 10" (3.84m x 3.30m) Ceiling light point, double glazed window to the front, fitted wardrobes, radiator.

Bedroom 2: 14' 6" x 8' 4" (4.41m x 2.55m) Ceiling light point, double glazed window to the rear.

Cot room/study room: 5' 10" x 5' 5" (1.79m x 1.66m) Ceiling light point, double glazed window to the front.

**Bathroom:** Ceiling light point, double glazed window to the rear, radiator, three piece suite incorporating a wc, pedestal sink, panelled bath with mixer tap and shower above, tiled splashback to the walls.

**Outside:** To the front of the property, there is gated access to a flagged path which leads directly to the front door and also to the gate leading to the rear of the property. To rear at the property, there is a ramp leading from the side door to the garden with a flat patio area, lawn garden and two storage sheds.