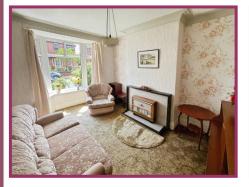

#### **ACCOMMODATION AND APPROXIMATE ROOM SIZES:**

Entrance hall: Ceiling light point, radiator, single glazed window to the side. Understairs storage cupboard.

Lounge: 12' 6" x 10' 10" (3.80m x 3.29m) Ceiling light point, double glazed bay window to the front, gas fire and surround, radiator.