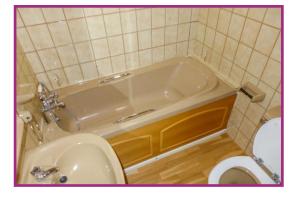

**Bedroom 2:** 9' 7" x 6' 4" (2.92m x 1.93m) Laminate flooring, built in wardrobe, oak double glazed window, radiator.

**Bathroom:** 9' 3" x 5' 7" (2.82m x 1.70m) Four piece suite comprising: W.C, wash basin, bath with mixer shower attachment, walk in shower cubicle, laminate flooring, radiator.