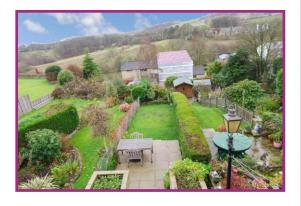

**Outside:** Pavement fronted, with on street parking, large split level garden with spectacular views of the West Pennine Moors, garden house and shed.

**Holding deposit:** A holding deposit will be required to be paid to Cardwells Estate Agents, the holding deposit is 1 weeks rent = (monthly rent x 12/52) terms and conditions apply

egate Ltd. Registered In England No. 1822919. Registered Office: 11 Institute Street, Bolton, BL1 1PZ. Directors: A.R. Cardwell. R.W.L. Cardwell. & R.W. Thompson.

An opportunity to let for a minimum 12 months. A lovely two bedroom stone cottage in the award winning village of Chapeltown. Situated facing St Anne's Church and as such being ideally placed for the areas country walks, transport links and highly regarded schools. Briefly comprising: Oak entrance door, lounge with exposed brick fireplace, fitted kitchen, utility housing a gas boiler, 2 good beds, the master having a large built in wardrobe and storage area, fully boarded loft and a 4 piece bathroom with walk in shower. Outside offers a pavement frontage and a lovely split level rear garden with greenhouse, shed and spectacular views of the West Pennine Moors. Viewings are available 7 days a week via Cardwells Estate Agents Bolton on 01204 381281 or via email at lettings@cardwells.co.uk The vendor of this property is an estate agent within the meaning of the Estate Agents Act and a declaration to that effect is hereby made in accordance with Section 21 of that Act.