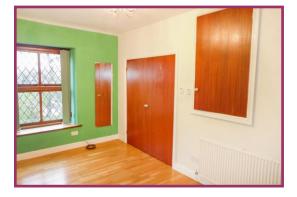

**Bedroom 2:** 9' 7" x 6' 4" (2.92m x 1.93m) Laminate flooring, built in wardrobe, oak double glazed window, radiator.

**Bathroom:** 9' 3" x 5' 7" (2.82m x 1.70m) Four piece suite comprising: W.C, wash basin, bath with mixer shower attachment, walk in shower cubicle, laminate flooring, radiator.