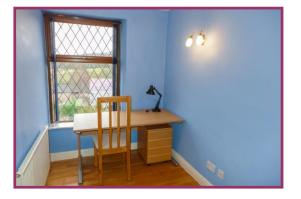

Utility: Freestanding washing machine and dryer, wall mounted boiler.

**Bedroom 1:** 15' 3" x 9' 1" (4.64m x 2.77m) Laminate flooring, large airing cupboard, double built in wardrobe, access to a fully boarded loft, oak double glazed window, radiator.