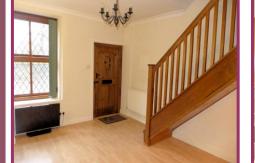

## ACCOMMODATION AND APPROXIMATE ROOM SIZES:

Oak entrance door into

**Lounge:** 14' 11" x 12' 4" (4.54m x 3.76m) Exposed stone fireplace, laminate flooring, oak staircase to landing, boxed in meter cupboard, oak double glazed window, radiator.