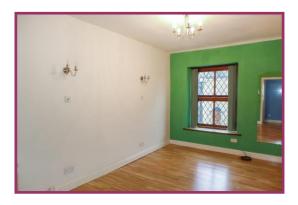

**Kitchen:** 12' 4" x 12' 0" (3.76m x 3.65m) Well appointed kitchen comprising: stainless steel sink with mixer tap over, base and wall cabinets, roll edge worktops, Beko induction hob with extractor above, Bosch oven and grill, integrated fridge, laminate flooring, oak double glazed window, radiator.