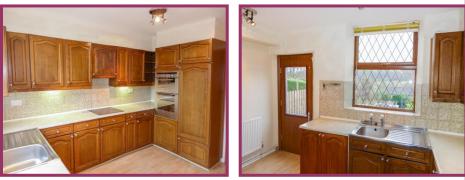

**Kitchen:** 12' 4" x 12' 0" (3.76m x 3.65m) Well appointed kitchen comprising: stainless steel sink with mixer tap over, base and wall cabinets, roll edge worktops, Beko induction hob with extractor above, Bosch oven and grill, integrated fridge, laminate flooring, oak double glazed window, radiator.

Utility: Freestanding washing machine and dryer, wall mounted boiler.

**Bedroom 1:** 15' 3" x 9' 1" (4.64m x 2.77m) Laminate flooring, large airing cupboard, double built in wardrobe, access to a fully boarded loft, oak double glazed window, radiator.