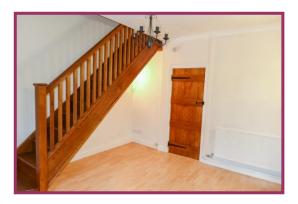

## ACCOMMODATION AND APPROXIMATE ROOM SIZES:

Oak entrance door into

**Lounge:** 14' 11" x 12' 4" (4.54m x 3.76m) Exposed stone fireplace, laminate flooring, oak staircase to landing, boxed in meter cupboard, oak double glazed window, radiator.