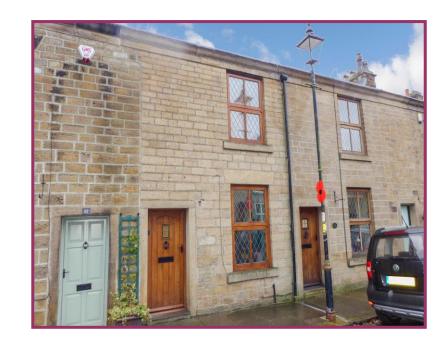

## HIGH STREET, CHAPELTOWN, BOLTON, BL7 0EW

- Lovely 2 Bed Stone Cottage
- Oak Doors/Windows
- Lounge/ Utility
- Fitted Master Bedroom

egate Ltd. Registered In England No. 1822919. Registered Office: 11 Institute Street, Bolton, BL1 1PZ. Directors: A.R. Cardwell. R.W.L. Cardwell. & R.W. Thompson.

An opportunity to let for a minimum 12 months. A lovely two bedroom stone cottage in the award winning village of Chapeltown. Situated facing St Anne's Church and as such being ideally placed for the areas country walks, transport links and highly regarded schools. Briefly comprising: Oak entrance door, lounge with exposed brick fireplace, fitted kitchen, utility housing a gas boiler, 2 good beds, the master having a large built in wardrobe and storage area, fully boarded loft and a 4 piece bathroom with walk in shower. Outside offers a pavement frontage and a lovely split level rear garden with greenhouse, shed and spectacular views of the West Pennine Moors. Viewings are available 7 days a week via Cardwells Estate Agents Bolton on 01204 381281 or via email at lettings@cardwells.co.uk The vendor of this property is an estate agent within the meaning of the Estate Agents Act and a declaration to that effect is hereby made in accordance with Section 21 of that Act.