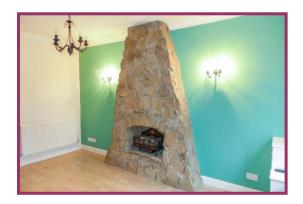

## ACCOMMODATION AND APPROXIMATE ROOM SIZES:

Oak entrance door into

**Lounge:** 14' 11" x 12' 4" (4.54m x 3.76m) Exposed stone fireplace, laminate flooring, oak staircase to landing, boxed in meter cupboard, oak double glazed window, radiator.