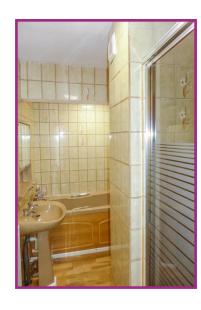

**Bedroom 2:** 9' 7" x 6' 4" (2.92m x 1.93m) Laminate flooring, built in wardrobe, oak double glazed window, radiator.

**Bathroom:** 9' 3" x 5' 7" (2.82m x 1.70m) Four piece suite comprising: W.C, wash basin, bath with mixer shower attachment, walk in shower cubicle, laminate flooring, radiator.