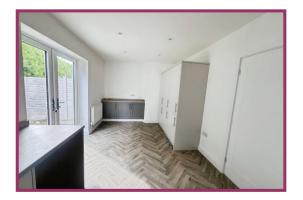

**Dining Kitchen** 17' 8" x 8' 11" (5.38m x 2.72m) Very well appointed brand new professionally fitted kitchen comprising stainless steel sink unit with mixer tap over, base and wall units, contrasting roll edge worktops, oven, four ring hob with extractor above, double upvc doors giving access to the garden, upvc double glazed window, wall mounted Worcester Bosch combination boiler, space for white goods.