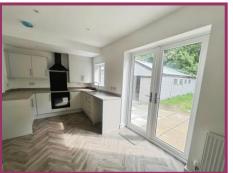

**Dining Kitchen** 17' 8" x 8' 11" (5.38m x 2.72m) Very well appointed brand new professionally fitted kitchen comprising stainless steel sink unit with mixer tap over, base and wall units, contrasting roll edge worktops, oven, four ring hob with extractor above, double upvc doors giving access to the garden, upvc double glazed window, wall mounted Worcester Bosch combination boiler, space for white goods.