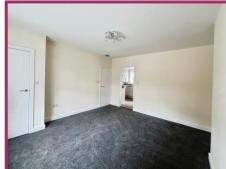

Landing 7' 1" x 5' 11" (2.16m x 1.80m) Frosted UPVC double glazed window, wall mounted radiator.

Bedroom One 12' 2" x 11' 7" (3.71m x 3.53m) uPVC double glazed window, wall mounted radiator.

**Bedroom Two** 10' 0" x 11' 0" (3.05m x 3.35m) uPVC double glazed window, wall mounted radiator.