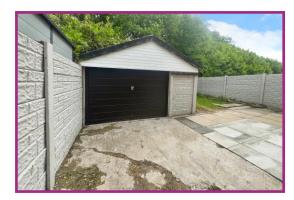

**Externally** To the outside is driveway parking and there is an enclosed rear garden complete with a double storage garage.

**Pets** We have been advised the landlord may accept pets (subject to suitability) and this will incur a rent increase of £20 per pet per month.