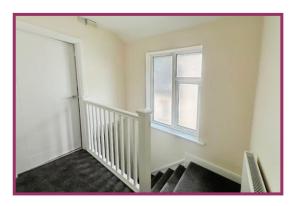

### **ACCOMMODATION AND APPROXIMATE ROOM SIZES:**

**Hallway** 3' 10" x 4' 2" (1.17m x 1.27m) Enclosed staircase to the landing, wall mounted radiator, timber door giving access to;

**Lounge** 14' 7" x 14' 8" (4.44m x 4.47m) uPVC double glazed window, wall mounted radiator, under stairs storage cupboard.

Landing 7' 1" x 5' 11" (2.16m x 1.80m) Frosted UPVC double glazed window, wall mounted radiator.

Bedroom One 12' 2" x 11' 7" (3.71m x 3.53m) uPVC double glazed window, wall mounted radiator.

**Bedroom Two** 10' 0" x 11' 0" (3.05m x 3.35m) uPVC double glazed window, wall mounted radiator.