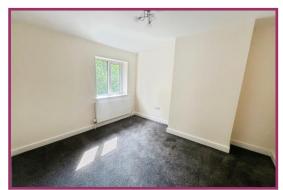

**Bedroom Three** 7' 9" x 7' 8" (2.36m x 2.34m) uPVC double glazed window, wall mounted radiator.

**Family Bathroom** 7' 6" x 5' 11" (2.28m x 1.80m) Three piece suite comprising WC, pedestal wash basin, bath with electric shower and fitted curtain, frosted uPVC double glazed window, wall mounted heated towel rail.