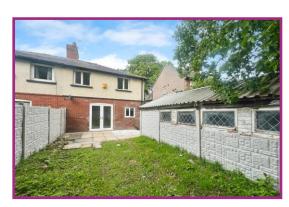

**Externally** To the outside is driveway parking and there is an enclosed rear garden complete with a double storage garage.

**Pets** We have been advised the landlord may accept pets (subject to suitability) and this will incur a rent increase of £20 per pet per month.