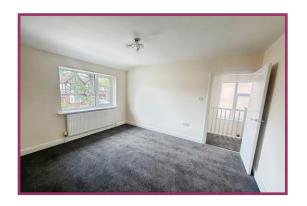

### **ACCOMMODATION AND APPROXIMATE ROOM SIZES:**

**Hallway** 3' 10" x 4' 2" (1.17m x 1.27m) Enclosed staircase to the landing, wall mounted radiator, timber door giving access to;

**Lounge** 14' 7" x 14' 8" (4.44m x 4.47m) uPVC double glazed window, wall mounted radiator, under stairs storage cupboard.