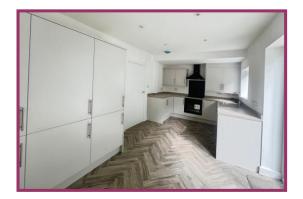

**Dining Kitchen** 17' 8" x 8' 11" (5.38m x 2.72m) Very well appointed brand new professionally fitted kitchen comprising stainless steel sink unit with mixer tap over, base and wall units, contrasting roll edge worktops, oven, four ring hob with extractor above, double upvc doors giving access to the garden, upvc double glazed window, wall mounted Worcester Bosch combination boiler, space for white goods.