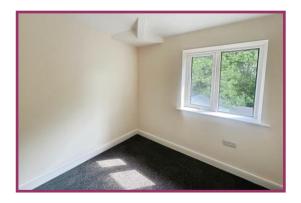

Landing 7' 1" x 5' 11" (2.16m x 1.80m) Frosted UPVC double glazed window, wall mounted radiator.

Bedroom One 12' 2" x 11' 7" (3.71m x 3.53m) uPVC double glazed window, wall mounted radiator.

**Bedroom Two** 10' 0" x 11' 0" (3.05m x 3.35m) uPVC double glazed window, wall mounted radiator.

**Bedroom Three** 7' 9" x 7' 8" (2.36m x 2.34m) uPVC double glazed window, wall mounted radiator.

**Family Bathroom** 7' 6" x 5' 11" (2.28m x 1.80m) Three piece suite comprising WC, pedestal wash basin, bath with electric shower and fitted curtain, frosted uPVC double glazed window, wall mounted heated towel rail.