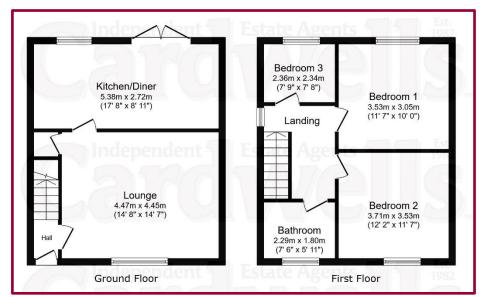

### **ACCOMMODATION AND APPROXIMATE ROOM SIZES:**

**Hallway** 3' 10" x 4' 2" (1.17m x 1.27m) Enclosed staircase to the landing, wall mounted radiator, timber door giving access to;

**Lounge** 14' 7" x 14' 8" (4.44m x 4.47m) uPVC double glazed window, wall mounted radiator, under stairs storage cupboard.

**Dining Kitchen** 17' 8" x 8' 11" (5.38m x 2.72m) Very well appointed brand new professionally fitted kitchen comprising stainless steel sink unit with mixer tap over, base and wall units, contrasting roll edge worktops, oven, four ring hob with extractor above, double upvc doors giving access to the garden, upvc double glazed window, wall mounted Worcester Bosch combination boiler, space for white goods.

Landing 7' 1" x 5' 11" (2.16m x 1.80m) Frosted UPVC double glazed window, wall mounted radiator.

Bedroom One 12' 2" x 11' 7" (3.71m x 3.53m) uPVC double glazed window, wall mounted radiator.

**Bedroom Two** 10' 0" x 11' 0" (3.05m x 3.35m) uPVC double glazed window, wall mounted radiator.

**Bedroom Three** 7' 9" x 7' 8" (2.36m x 2.34m) uPVC double glazed window, wall mounted radiator.

**Family Bathroom** 7' 6" x 5' 11" (2.28m x 1.80m) Three piece suite comprising WC, pedestal wash basin, bath with electric shower and fitted curtain, frosted uPVC double glazed window, wall mounted heated towel rail.