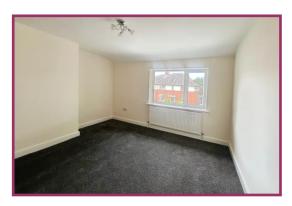

Landing 7' 1" x 5' 11" (2.16m x 1.80m) Frosted UPVC double glazed window, wall mounted radiator.

Bedroom One 12' 2" x 11' 7" (3.71m x 3.53m) uPVC double glazed window, wall mounted radiator.

**Bedroom Two** 10' 0" x 11' 0" (3.05m x 3.35m) uPVC double glazed window, wall mounted radiator.