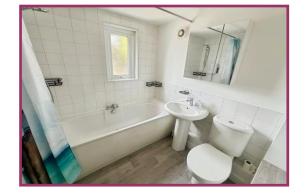

**Bedroom Three** 7' 9" x 7' 8" (2.36m x 2.34m) uPVC double glazed window, wall mounted radiator.

**Family Bathroom** 7' 6" x 5' 11" (2.28m x 1.80m) Three piece suite comprising WC, pedestal wash basin, bath with electric shower and fitted curtain, frosted uPVC double glazed window, wall mounted heated towel rail.