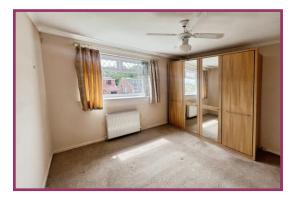

Bedroom 2: 10' 10" x 11' 6" (3.30m x 3.50m) uPVC double glazed window, wall mounted radiator.

Bedroom 3: 7' 11" x 8' 7" (2.41m x 2.61m) uPVC double glazed window, professionally fitted wardrobes, wall mounted radiator.