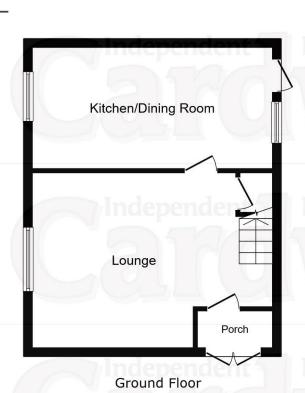

### **ACCOMMODATION AND APPROXIMATE ROOM SIZES:**

Double uPVC doors giving access to.

Porch: 2' 1" x 5' 5" (0.63m x 1.65m) Timber and glass door giving access to.

**Lounge:** 19' 7" x 12' 10" (5.96m x 3.91m) Feature fireplace and surround, uPVC double glazed window, 2 wall mounted radiators, spindled staircase giving access to the landing, under stairs storage cupboard.

**Dining kitchen:** 18' 11" x 9' 4" (5.76m x 2.84m) Professionally fitted kitchen comprising stainless steel sink unit with mixer tap over, base and wall units, contrasting worktops, complimentary tiled splash backs, four ring gas hob with extractor fan over, integrated oven, space for white goods, 2 uPVC double glazed windows, wall mounted Worcester Bosch gas combination boiler, wall mounted radiator, uPVC door giving access to the rear.