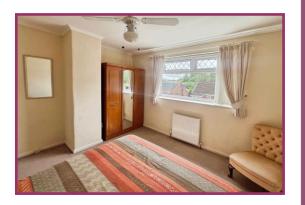

Landing: 7' 11" x 8' 2" (2.41m x 2.49m) Spacious landing, loft access point, frosted uPVC double glazed window, built in airing cupboard.

Bedroom 1: 10' 10" x 11' 0" (3.30m x 3.35m) uPVC double glazed window, wall mounted radiator.

Bedroom 2: 10' 10" x 11' 6" (3.30m x 3.50m) uPVC double glazed window, wall mounted radiator.

Bedroom 3: 7' 11" x 8' 7" (2.41m x 2.61m) uPVC double glazed window, professionally fitted wardrobes, wall mounted radiator.