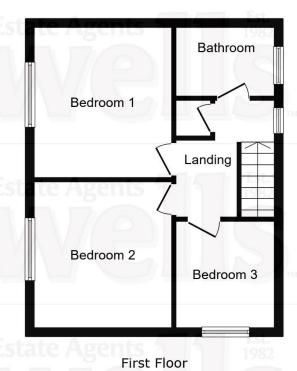

Landing: 7' 11" x 8' 2" (2.41m x 2.49m) Spacious landing, loft access point, frosted uPVC double glazed window, built in airing cupboard.

Bedroom 1: 10' 10" x 11' 0" (3.30m x 3.35m) uPVC double glazed window, wall mounted radiator.

Bedroom 2: 10' 10" x 11' 6" (3.30m x 3.50m) uPVC double glazed window, wall mounted radiator.

Bedroom 3: 7' 11" x 8' 7" (2.41m x 2.61m) uPVC double glazed window, professionally fitted wardrobes, wall mounted radiator.

**Bathroom:** 7' 9" x 5' 5" (2.36m x 1.65m) Well appointed three piece suite comprising WC, pedestal wash basin, walk in corner shower cubicle with T bar mixer shower, full wall tiling, frosted uPVC double glazed window, wall mounted heated towel rail.