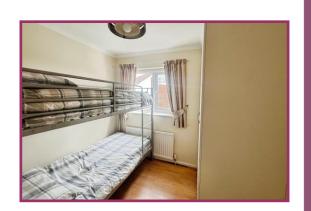

Bedroom 2: 10' 10" x 11' 6" (3.30m x 3.50m) uPVC double glazed window, wall mounted radiator.

Bedroom 3: 7' 11" x 8' 7" (2.41m x 2.61m) uPVC double glazed window, professionally fitted wardrobes, wall mounted radiator.