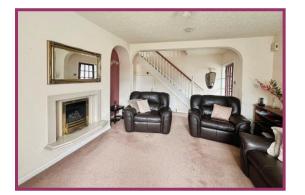

### **ACCOMMODATION AND APPROXIMATE ROOM SIZES:**

Double uPVC doors giving access to.

Porch: 2' 1" x 5' 5" (0.63m x 1.65m) Timber and glass door giving access to.

**Lounge:** 19' 7" x 12' 10" (5.96m x 3.91m) Feature fireplace and surround, uPVC double glazed window, 2 wall mounted radiators, spindled staircase giving access to the landing, under stairs storage cupboard.