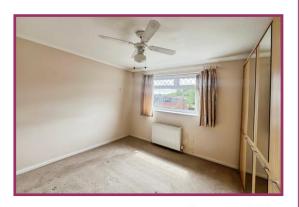

Landing: 7' 11" x 8' 2" (2.41m x 2.49m) Spacious landing, loft access point, frosted uPVC double glazed window, built in airing cupboard.

Bedroom 1: 10' 10" x 11' 0" (3.30m x 3.35m) uPVC double glazed window, wall mounted radiator.