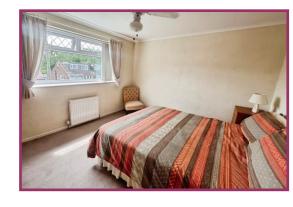

Landing: 7' 11" x 8' 2" (2.41m x 2.49m) Spacious landing, loft access point, frosted uPVC double glazed window, built in airing cupboard.

Bedroom 1: 10' 10" x 11' 0" (3.30m x 3.35m) uPVC double glazed window, wall mounted radiator.

Bedroom 2: 10' 10" x 11' 6" (3.30m x 3.50m) uPVC double glazed window, wall mounted radiator.

Bedroom 3: 7' 11" x 8' 7" (2.41m x 2.61m) uPVC double glazed window, professionally fitted wardrobes, wall mounted radiator.