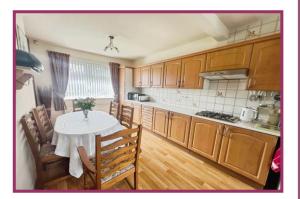

**Dining kitchen:** 18' 11" x 9' 4" (5.76m x 2.84m) Professionally fitted kitchen comprising stainless steel sink unit with mixer tap over, base and wall units, contrasting worktops, complimentary tiled splash backs, four ring gas hob with extractor fan over, integrated oven, space for white goods, 2 uPVC double glazed windows, wall mounted Worcester Bosch gas combination boiler, wall mounted radiator, uPVC door giving access to the rear.