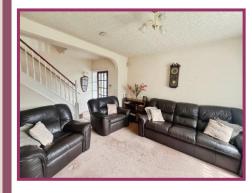

### **ACCOMMODATION AND APPROXIMATE ROOM SIZES:**

Double uPVC doors giving access to.

Porch: 2' 1" x 5' 5" (0.63m x 1.65m) Timber and glass door giving access to.

**Lounge:** 19' 7" x 12' 10" (5.96m x 3.91m) Feature fireplace and surround, uPVC double glazed window, 2 wall mounted radiators, spindled staircase giving access to the landing, under stairs storage cupboard.