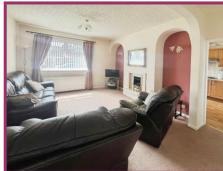

### **ACCOMMODATION AND APPROXIMATE ROOM SIZES:**

Double uPVC doors giving access to.

Porch: 2' 1" x 5' 5" (0.63m x 1.65m) Timber and glass door giving access to.

**Lounge:** 19' 7" x 12' 10" (5.96m x 3.91m) Feature fireplace and surround, uPVC double glazed window, 2 wall mounted radiators, spindled staircase giving access to the landing, under stairs storage cupboard.