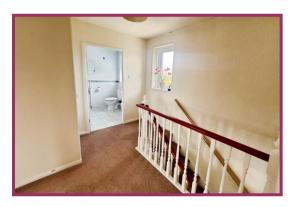

Landing: 7' 11" x 8' 2" (2.41m x 2.49m) Spacious landing, loft access point, frosted uPVC double glazed window, built in airing cupboard.

Bedroom 1: 10' 10" x 11' 0" (3.30m x 3.35m) uPVC double glazed window, wall mounted radiator.