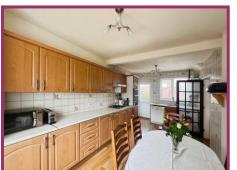

**Dining kitchen:** 18' 11" x 9' 4" (5.76m x 2.84m) Professionally fitted kitchen comprising stainless steel sink unit with mixer tap over, base and wall units, contrasting worktops, complimentary tiled splash backs, four ring gas hob with extractor fan over, integrated oven, space for white goods, 2 uPVC double glazed windows, wall mounted Worcester Bosch gas combination boiler, wall mounted radiator, uPVC door giving access to the rear.