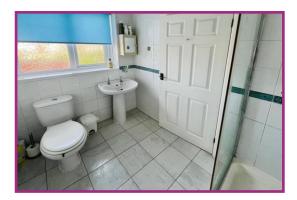

**Bathroom:** 7' 9" x 5' 5" (2.36m x 1.65m) Well appointed three piece suite comprising WC, pedestal wash basin, walk in corner shower cubicle with T bar mixer shower, full wall tiling, frosted uPVC double glazed window, wall mounted heated towel rail.