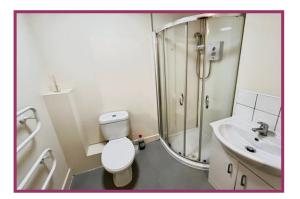

**Bedroom** 11' 3" x 9' 9" (3.44m x 2.98m) Ceiling light point, or mounted electric storage heater, double glazed door to the side.

**Shower Room** 6' 8" x 4' 6" (2.04m x 1.37m) Ceiling light point, extractor fan, three-piece suite incorporating a WC, sink, walk-in shower cubicle and a wall mounted towel radiator.