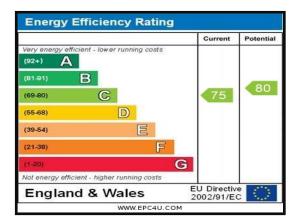

**EPC** The performance certificate rating is C.

**Holding Deposit** A holding deposit will be required to be paid to Cardwells Estate Agents, the holding deposit is 1 weeks rent = (monthly rent  $\times$  12 /52) terms and conditions apply.