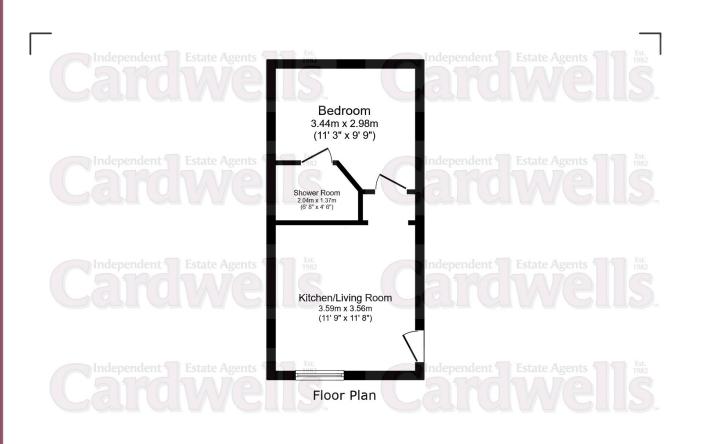

### **ACCOMMODATION AND APPROXIMATE ROOM SIZES:**

**Kitchen / Living Area** 11' 9" x 11' 8" (3.59m x 3.56m) Ceiling light point, double glazed window to the front, warm mounted storage heater, range of fitted wall and base unit with extractor fan, space four and electric oven, washing machine and under counter fridge, stainless steel sink with mixer tap and drainer, tiled splash back to the walls.

**Bedroom** 11' 3" x 9' 9" (3.44m x 2.98m) Ceiling light point, or mounted electric storage heater, double glazed door to the side.

**Shower Room** 6' 8" x 4' 6" (2.04m x 1.37m) Ceiling light point, extractor fan, three-piece suite incorporating a WC, sink, walk-in shower cubicle and a wall mounted towel radiator.