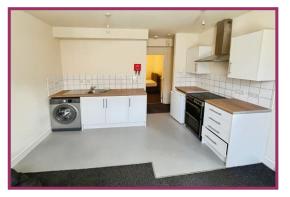

### **ACCOMMODATION AND APPROXIMATE ROOM SIZES:**

**Kitchen / Living Area** 11' 9" x 11' 8" (3.59m x 3.56m) Ceiling light point, double glazed window to the front, warm mounted storage heater, range of fitted wall and base unit with extractor fan, space four and electric oven, washing machine and under counter fridge, stainless steel sink with mixer tap and drainer, tiled splash back to the walls.