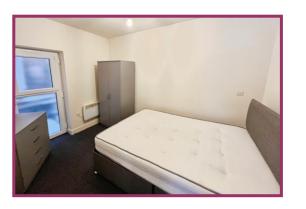

**Bedroom** 11' 3" x 9' 9" (3.44m x 2.98m) Ceiling light point, or mounted electric storage heater, double glazed door to the side.

**Shower Room** 6' 8" x 4' 6" (2.04m x 1.37m) Ceiling light point, extractor fan, three-piece suite incorporating a WC, sink, walk-in shower cubicle and a wall mounted towel radiator.