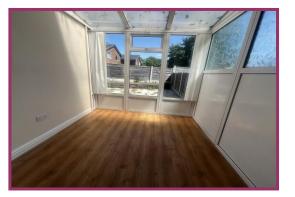

**Dining Room/Sun Room:** 18' 7" x 9' 5" (5.66m x 2.87m) Wooden flooring, upvc double glazed window, radiator.

**Kitchen:** 10' 7" x 8' 6" (3.22m x 2.59m) Professionally fitted kitchen comprising: 1 1/2 bowl sink unit with mixer tap over, high gloss base and wall units, cushion flooring, oven, four ring hob, wall mounted gas boiler, upvc double glazed window