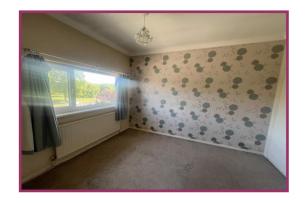

**Dining Room/Sun Room:** 18' 7" x 9' 5" (5.66m x 2.87m) Wooden flooring, upvc double glazed window, radiator.

**Kitchen:** 10' 7" x 8' 6" (3.22m x 2.59m) Professionally fitted kitchen comprising: 1 1/2 bowl sink unit with mixer tap over, high gloss base and wall units, cushion flooring, oven, four ring hob, wall mounted gas boiler, upvc double glazed window