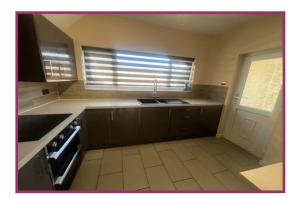

**Dining Room/Sun Room:** 18' 7" x 9' 5" (5.66m x 2.87m) Wooden flooring, upvc double glazed window, radiator.

**Kitchen:** 10' 7" x 8' 6" (3.22m x 2.59m) Professionally fitted kitchen comprising: 1 1/2 bowl sink unit with mixer tap over, high gloss base and wall units, cushion flooring, oven, four ring hob, wall mounted gas boiler, upvc double glazed window