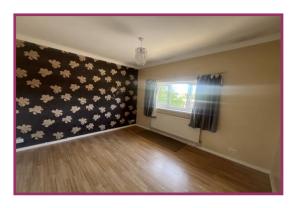

## **ACCOMMODATION AND APPROXIMATE ROOM SIZES:**

Porch: Timber door to:

Hallway: 10' 7" x 5' 11" (3.22m x 1.80m) Carpet, spindle staircase to landing.

**Lounge:** 12' 6" x 12' 5" (3.81m x 3.78m) Wooden flooring, feature fireplace and surround with inset fire, upvc double glazed window, radiator.