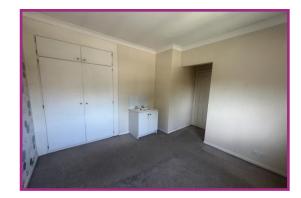

**Bedroom 1:** 10' 8" x 12' 1" (3.25m x 3.68m) Laminate flooring, built in wardrobe, upvc double glazed window, radiator.

**Bedroom 2:** 10' 11" x 9' 10" (3.32m x 2.99m) Carpet, built in wardrobe, sink unit on a vanity cupboard, upvc double glazed window, radiator