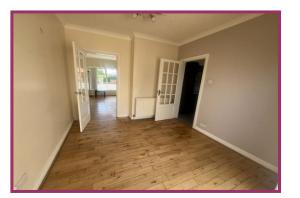

## **ACCOMMODATION AND APPROXIMATE ROOM SIZES:**

Porch: Timber door to:

Hallway: 10' 7" x 5' 11" (3.22m x 1.80m) Carpet, spindle staircase to landing.

**Lounge:** 12' 6" x 12' 5" (3.81m x 3.78m) Wooden flooring, feature fireplace and surround with inset fire, upvc double glazed window, radiator.

**Dining Room/Sun Room:** 18' 7" x 9' 5" (5.66m x 2.87m) Wooden flooring, upvc double glazed window, radiator.

**Kitchen:** 10' 7" x 8' 6" (3.22m x 2.59m) Professionally fitted kitchen comprising: 1 1/2 bowl sink unit with mixer tap over, high gloss base and wall units, cushion flooring, oven, four ring hob, wall mounted gas boiler, upvc double glazed window