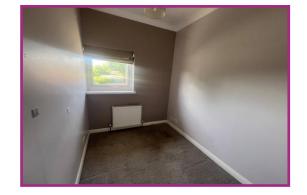

Bedroom 3: 7' 6" x 5' 11" (2.28m x 1.80m) Carpet, upvc double glazed window, radiator.

**Bathroom:** 3 piece suite comprising: wc, wash basin and bath with mixer shower, cushion flooring, full wall tiling, two frosted upvc double glazed windows, radiator.