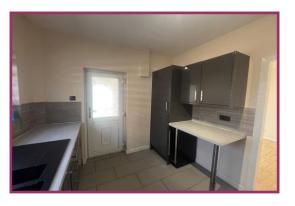

**Dining Room/Sun Room:** 18' 7" x 9' 5" (5.66m x 2.87m) Wooden flooring, upvc double glazed window, radiator.

**Kitchen:** 10' 7" x 8' 6" (3.22m x 2.59m) Professionally fitted kitchen comprising: 1 1/2 bowl sink unit with mixer tap over, high gloss base and wall units, cushion flooring, oven, four ring hob, wall mounted gas boiler, upvc double glazed window