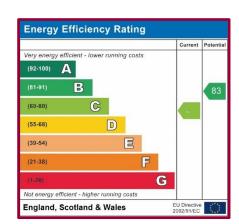

**Deposit:** A deposit of 5 weeks rent is payable which will be lodged via the Deposit Protection Scheme, more information can be found at www.depositprotection.com

**Council Tax Band** The property is situated in the borough of Bolton and as such the council tax is collected by Bolton council. Cardwells Estate Agents Bolton pre marketing research indicates that the Council Tax Band is C at an annual cost of around £1,909 per annum.