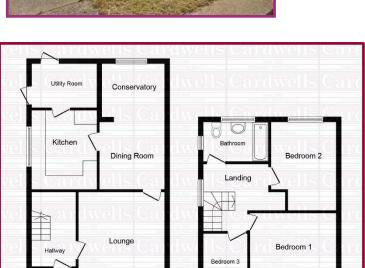

**First Floor** 

**Ground Floor** 

## **ACCOMMODATION AND APPROXIMATE ROOM SIZES:**

Porch: Timber door to:

Hallway: 10' 7" x 5' 11" (3.22m x 1.80m) Carpet, spindle staircase to landing.

**Lounge:** 12' 6" x 12' 5" (3.81m x 3.78m) Wooden flooring, feature fireplace and surround with inset fire, upvc double glazed window, radiator.

**Dining Room/Sun Room:** 18' 7" x 9' 5" (5.66m x 2.87m) Wooden flooring, upvc double glazed window, radiator.

**Kitchen:** 10' 7" x 8' 6" (3.22m x 2.59m) Professionally fitted kitchen comprising: 1 1/2 bowl sink unit with mixer tap over, high gloss base and wall units, cushion flooring, oven, four ring hob, wall mounted gas boiler, upvc double glazed window

Utility Room: 6' 7" x 9' 0" (2.01m x 2.74m) Plumbing for white goods, worktop and wall mounted shelves.

Landing: 10' 4" x 6' 0" (3.15m x 1.83m) Carpet, upvc double glazed window, double storage cupboards.

**Bedroom 1:** 10' 8" x 12' 1" (3.25m x 3.68m) Laminate flooring, built in wardrobe, upvc double glazed window, radiator.

**Bedroom 2:** 10' 11" x 9' 10" (3.32m x 2.99m) Carpet, built in wardrobe, sink unit on a vanity cupboard, upvc double glazed window, radiator

Bedroom 3: 7' 6" x 5' 11" (2.28m x 1.80m) Carpet, upvc double glazed window, radiator.

**Bathroom:** 3 piece suite comprising: wc, wash basin and bath with mixer shower, cushion flooring, full wall tiling, two frosted upvc double glazed windows, radiator.