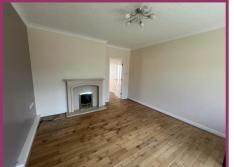

## **ACCOMMODATION AND APPROXIMATE ROOM SIZES:**

Porch: Timber door to:

Hallway: 10' 7" x 5' 11" (3.22m x 1.80m) Carpet, spindle staircase to landing.

**Lounge:** 12' 6" x 12' 5" (3.81m x 3.78m) Wooden flooring, feature fireplace and surround with inset fire, upvc double glazed window, radiator.