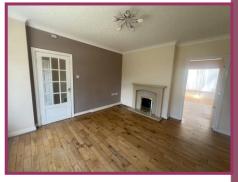

## **ACCOMMODATION AND APPROXIMATE ROOM SIZES:**

Porch: Timber door to:

Hallway: 10' 7" x 5' 11" (3.22m x 1.80m) Carpet, spindle staircase to landing.

**Lounge:** 12' 6" x 12' 5" (3.81m x 3.78m) Wooden flooring, feature fireplace and surround with inset fire, upvc double glazed window, radiator.