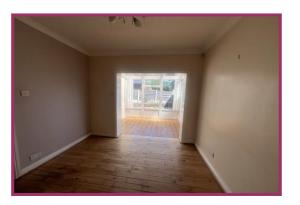

**Dining Room/Sun Room:** 18' 7" x 9' 5" (5.66m x 2.87m) Wooden flooring, upvc double glazed window, radiator.

**Kitchen:** 10' 7" x 8' 6" (3.22m x 2.59m) Professionally fitted kitchen comprising: 1 1/2 bowl sink unit with mixer tap over, high gloss base and wall units, cushion flooring, oven, four ring hob, wall mounted gas boiler, upvc double glazed window