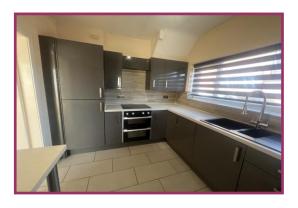

**Dining Room/Sun Room:** 18' 7" x 9' 5" (5.66m x 2.87m) Wooden flooring, upvc double glazed window, radiator.

**Kitchen:** 10' 7" x 8' 6" (3.22m x 2.59m) Professionally fitted kitchen comprising: 1 1/2 bowl sink unit with mixer tap over, high gloss base and wall units, cushion flooring, oven, four ring hob, wall mounted gas boiler, upvc double glazed window