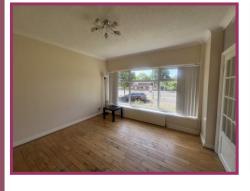

## **ACCOMMODATION AND APPROXIMATE ROOM SIZES:**

Porch: Timber door to:

Hallway: 10' 7" x 5' 11" (3.22m x 1.80m) Carpet, spindle staircase to landing.

**Lounge:** 12' 6" x 12' 5" (3.81m x 3.78m) Wooden flooring, feature fireplace and surround with inset fire, upvc double glazed window, radiator.