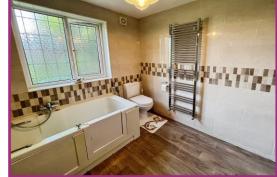

Door to the front, ceiling light point.

Bedroom 3: 10' 11" x 10' 11" (3.33m x 3.33m) Ceiling light point, radiator, double glazed window to the side, fitted wardrobes.

**Bathroom:** 8' 1" x 7' 10" (2.46m x 2.39m) Ceiling light point, double glazed window to the side, three piece suite incorporating a wc, vanity unit with inset sink, panelled bath with mixer tap, tiled walls, extractor fan, wall mounted vertical ladder radiator.