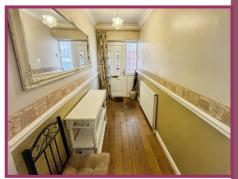

#### **ACCOMMODATION AND APPROXIMATE ROOM SIZES:**

Entrance hall: Ceiling light point, wooden flooring, radiator, storage cupboard, loft access with fixed pull down ladder which is part boarded.

**Lounge:** 17' 11" x 12' 0" (5.45m x 3.65m) Ceiling light points, radiator, double glazed window to the front, multi fuel fire with feature fire surround and granite hearth.