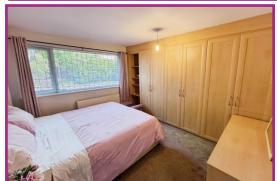

**Conservatory:** 21' 9" x 9' 6" (6.64m x 2.89m) Wall lamps, radiator, double glazed windows, double glazed French doors leading to the kitchen, tiled flooring.

Bedroom 1: 15' 1" x 10' 11" (4.60m x 3.32m) Ceiling light point, radiator, double glazed window to the front, fitted wardrobes.