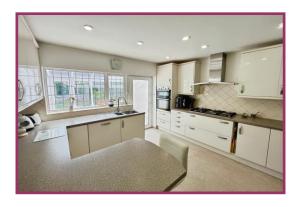

**Kitchen breakfast room:** 11' 11" x 11' 10" (3.63m x 3.61m) Downlights, double glazed window to the rear, wall mounted vertical ladder radiator, range of fitted wall and base units with extractor fan, integrated, six ring gas hob, double electric oven, dishwasher, space for a larder fridge and larder freezer, one and a half bowl stainless steel sink with mixer tap and drainer, breakfast bar, tiled splashback to the walls.