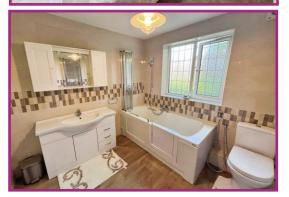

Door to the front, ceiling light point.

Bedroom 3: 10' 11" x 10' 11" (3.33m x 3.33m) Ceiling light point, radiator, double glazed window to the side, fitted wardrobes.

**Bathroom:** 8' 1" x 7' 10" (2.46m x 2.39m) Ceiling light point, double glazed window to the side, three piece suite incorporating a wc, vanity unit with inset sink, panelled bath with mixer tap, tiled walls, extractor fan, wall mounted vertical ladder radiator.