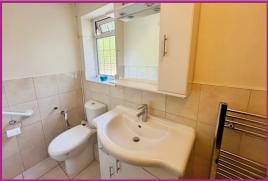

**Shower room:** 10' 4" x 3' 8" (3.16m x 1.12m) Ceiling light point, double glazed window to the rear, three piece suite incorporating a wc, vanity unit with inset sink, wall in shower cubicle, tiled floor with splashback to the walls, wall mounted vertical ladder radiator.