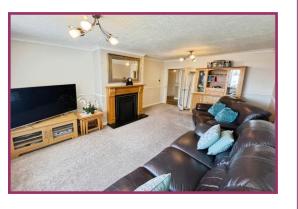

#### **ACCOMMODATION AND APPROXIMATE ROOM SIZES:**

Entrance hall: Ceiling light point, wooden flooring, radiator, storage cupboard, loft access with fixed pull down ladder which is part boarded.

**Lounge:** 17' 11" x 12' 0" (5.45m x 3.65m) Ceiling light points, radiator, double glazed window to the front, multi fuel fire with feature fire surround and granite hearth.