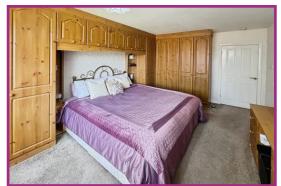

**Conservatory:** 21' 9" x 9' 6" (6.64m x 2.89m) Wall lamps, radiator, double glazed windows, double glazed French doors leading to the kitchen, tiled flooring.

Bedroom 1: 15' 1" x 10' 11" (4.60m x 3.32m) Ceiling light point, radiator, double glazed window to the front, fitted wardrobes.