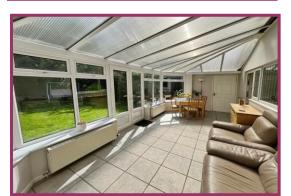

**Conservatory:** 21' 9" x 9' 6" (6.64m x 2.89m) Wall lamps, radiator, double glazed windows, double glazed French doors leading to the kitchen, tiled flooring.

Bedroom 1: 15' 1" x 10' 11" (4.60m x 3.32m) Ceiling light point, radiator, double glazed window to the front, fitted wardrobes.