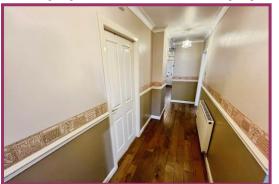

#### **ACCOMMODATION AND APPROXIMATE ROOM SIZES:**

Entrance hall: Ceiling light point, wooden flooring, radiator, storage cupboard, loft access with fixed pull down ladder which is part boarded.

**Lounge:** 17' 11" x 12' 0" (5.45m x 3.65m) Ceiling light points, radiator, double glazed window to the front, multi fuel fire with feature fire surround and granite hearth.