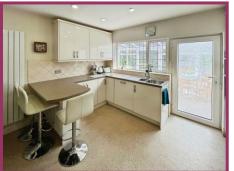

**Kitchen breakfast room:** 11' 11" x 11' 10" (3.63m x 3.61m) Downlights, double glazed window to the rear, wall mounted vertical ladder radiator, range of fitted wall and base units with extractor fan, integrated, six ring gas hob, double electric oven, dishwasher, space for a larder fridge and larder freezer, one and a half bowl stainless steel sink with mixer tap and drainer, breakfast bar, tiled splashback to the walls.