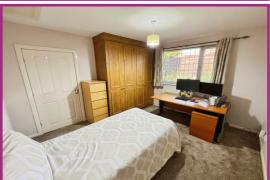

Bedroom 2: 12' 1" x 10' 10" (3.69m x 3.30m) Ceiling light point, double glazed window to the side fitted wardrobes, radiator.

Porch/storage room: 12' 2" x 3' 10" (3.70m x 1.16m) Ceiling light point, radiator, door to the front.

Door to the front, ceiling light point.

Bedroom 3: 10' 11" x 10' 11" (3.33m x 3.33m) Ceiling light point, radiator, double glazed window to the side, fitted wardrobes.

**Bathroom:** 8' 1" x 7' 10" (2.46m x 2.39m) Ceiling light point, double glazed window to the side, three piece suite incorporating a wc, vanity unit with inset sink, panelled bath with mixer tap, tiled walls, extractor fan, wall mounted vertical ladder radiator.