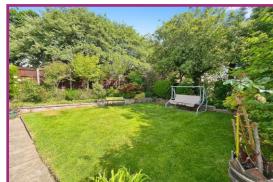

**Externally:** To the front of the property there is a lawned garden with mature trees and flowers to the side with block paved driveway providing space for a couple of cars leading to the garage. The rear of the property is very private and has a beautifully manicured lawn with mature flower beds, shrubs and plants with two flagged patio areas providing space for outdoor entertainment.