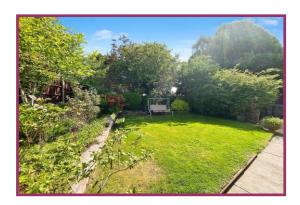

**Externally:** To the front of the property there is a lawned garden with mature trees and flowers to the side with block paved driveway providing space for a couple of cars leading to the garage. The rear of the property is very private and has a beautifully manicured lawn with mature flower beds, shrubs and plants with two flagged patio areas providing space for outdoor entertainment.