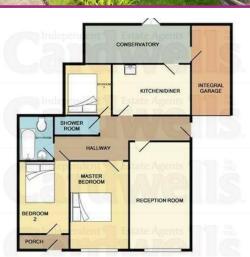

#### **ACCOMMODATION AND APPROXIMATE ROOM SIZES:**

Entrance hall: Ceiling light point, wooden flooring, radiator, storage cupboard, loft access with fixed pull down ladder which is part boarded.

**Lounge:** 17' 11" x 12' 0" (5.45m x 3.65m) Ceiling light points, radiator, double glazed window to the front, multi fuel fire with feature fire surround and granite hearth.

**Kitchen breakfast room:** 11' 11" x 11' 10" (3.63m x 3.61m) Downlights, double glazed window to the rear, wall mounted vertical ladder radiator, range of fitted wall and base units with extractor fan, integrated, six ring gas hob, double electric oven, dishwasher, space for a larder fridge and larder freezer, one and a half bowl stainless steel sink with mixer tap and drainer, breakfast bar, tiled splashback to the walls.

**Conservatory:** 21' 9" x 9' 6" (6.64m x 2.89m) Wall lamps, radiator, double glazed windows, double glazed French doors leading to the kitchen, tiled flooring.

Bedroom 1: 15' 1" x 10' 11" (4.60m x 3.32m) Ceiling light point, radiator, double glazed window to the front, fitted wardrobes.

Bedroom 2: 12' 1" x 10' 10" (3.69m x 3.30m) Ceiling light point, double glazed window to the side fitted wardrobes, radiator.

Porch/storage room: 12' 2" x 3' 10" (3.70m x 1.16m) Ceiling light point, radiator, door to the front.

Door to the front, ceiling light point.

Bedroom 3: 10' 11" x 10' 11" (3.33m x 3.33m) Ceiling light point, radiator, double glazed window to the side, fitted wardrobes.

**Bathroom:** 8' 1" x 7' 10" (2.46m x 2.39m) Ceiling light point, double glazed window to the side, three piece suite incorporating a wc, vanity unit with inset sink, panelled bath with mixer tap, tiled walls, extractor fan, wall mounted vertical ladder radiator.

**Shower room:** 10' 4" x 3' 8" (3.16m x 1.12m) Ceiling light point, double glazed window to the rear, three piece suite incorporating a wc, vanity unit with inset sink, wall in shower cubicle, tiled floor with splashback to the walls, wall mounted vertical ladder radiator.

**Garage:** 18' 6" x 9' 0" (5.65m x 2.74m) Ceiling light point, up and over garage door to the front, double glazed window to the rear, part used as a utility with a range of fitted wall and base units with a stainless steel sink with mixer tap and drainer, space for a washing machine and dryer, wall mounted boiler.