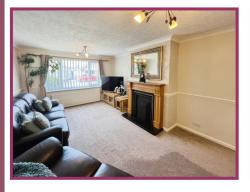

#### **ACCOMMODATION AND APPROXIMATE ROOM SIZES:**

Entrance hall: Ceiling light point, wooden flooring, radiator, storage cupboard, loft access with fixed pull down ladder which is part boarded.

**Lounge:** 17' 11" x 12' 0" (5.45m x 3.65m) Ceiling light points, radiator, double glazed window to the front, multi fuel fire with feature fire surround and granite hearth.