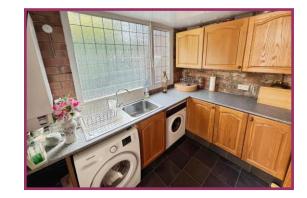

**Garage:** 18' 6" x 9' 0" (5.65m x 2.74m) Ceiling light point, up and over garage door to the front, double glazed window to the rear, part used as a utility with a range of fitted wall and base units with a stainless steel sink with mixer tap and drainer, space for a washing machine and dryer, wall mounted boiler.