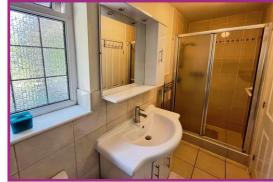

**Shower room:** 10' 4" x 3' 8" (3.16m x 1.12m) Ceiling light point, double glazed window to the rear, three piece suite incorporating a wc, vanity unit with inset sink, wall in shower cubicle, tiled floor with splashback to the walls, wall mounted vertical ladder radiator.