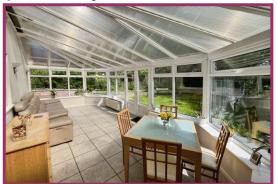

**Conservatory:** 21' 9" x 9' 6" (6.64m x 2.89m) Wall lamps, radiator, double glazed windows, double glazed French doors leading to the kitchen, tiled flooring.

Bedroom 1: 15' 1" x 10' 11" (4.60m x 3.32m) Ceiling light point, radiator, double glazed window to the front, fitted wardrobes.