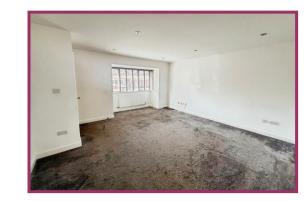

## ACCOMMODATION AND APPROXIMATE ROOM SIZES:

Composite entrance door into.

Hallway 4' 1" x 4' 9" (1.24m x 1.45m) Enclosed staircase to the first floor landing, timber entrance door giving access into.

Lounge 15' 5" x 13' 5" (4.70m x 4.09m) uPVC double glazed bay window, wall mounted radiator, under stairs storage cupboard.