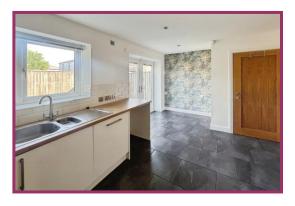

**Dining Kitchen** 9' 10" x 16' 7" (2.99m x 5.05m) Very well appointed professionally fitted kitchen comprising one and a half bowl stainless steel sink with mixer tap over, high gloss base and wall units, worktops, integrated fridge freezer and dishwasher, oven, four ring gas hob with extractor above, inset ceiling spotlights, UPVC double doors giving access to the rear garden, wall mounted gas combination boiler, UPVC double glazed window.