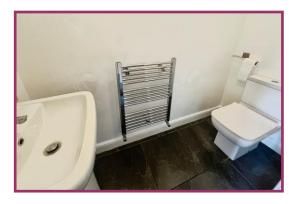

Bedroom Two 12' 0" x 10' 1" (3.65m x 3.07m) upvc double glazed window, wall mounted radiator.

Bedroom Three 11' 7" x 10' 1" (3.53m x 3.07m) uPVC double glazed window, wall mounted radiator.

**Bathroom** 6' 7" x 6' 10" (2.01m x 2.08m) Three piece suite comprising WC, pedestal wash basin, bath with mixer shower and fitted glass screen, wall tiling to the majority, frosted UPVC double glazed window, wall mounted heated towel rail.