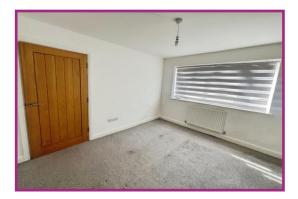

Bedroom Two 12' 0" x 10' 1" (3.65m x 3.07m) upvc double glazed window, wall mounted radiator.

Bedroom Three 11' 7" x 10' 1" (3.53m x 3.07m) uPVC double glazed window, wall mounted radiator.

**Bathroom** 6' 7" x 6' 10" (2.01m x 2.08m) Three piece suite comprising WC, pedestal wash basin, bath with mixer shower and fitted glass screen, wall tiling to the majority, frosted UPVC double glazed window, wall mounted heated towel rail.