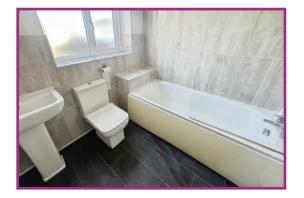

Bedroom Two 12' 0" x 10' 1" (3.65m x 3.07m) upvc double glazed window, wall mounted radiator.

Bedroom Three 11' 7" x 10' 1" (3.53m x 3.07m) uPVC double glazed window, wall mounted radiator.

**Bathroom** 6' 7" x 6' 10" (2.01m x 2.08m) Three piece suite comprising WC, pedestal wash basin, bath with mixer shower and fitted glass screen, wall tiling to the majority, frosted UPVC double glazed window, wall mounted heated towel rail.