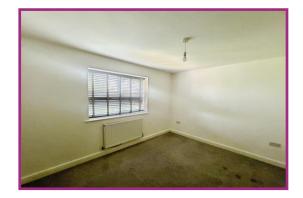

Bedroom Two 12' 0" x 10' 1" (3.65m x 3.07m) upvc double glazed window, wall mounted radiator.

Bedroom Three 11' 7" x 10' 1" (3.53m x 3.07m) uPVC double glazed window, wall mounted radiator.

**Bathroom** 6' 7" x 6' 10" (2.01m x 2.08m) Three piece suite comprising WC, pedestal wash basin, bath with mixer shower and fitted glass screen, wall tiling to the majority, frosted UPVC double glazed window, wall mounted heated towel rail.