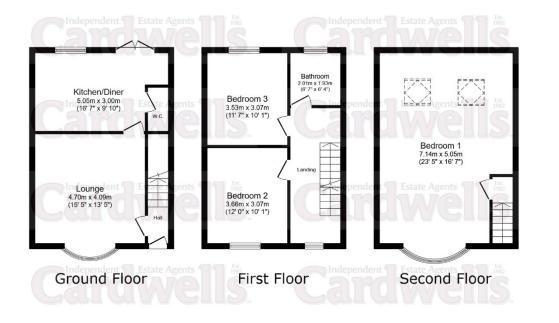

## ACCOMMODATION AND APPROXIMATE ROOM SIZES:

Composite entrance door into.

Hallway 4' 1" x 4' 9" (1.24m x 1.45m) Enclosed staircase to the first floor landing, timber entrance door giving access into.

Lounge 15' 5" x 13' 5" (4.70m x 4.09m) uPVC double glazed bay window, wall mounted radiator, under stairs storage cupboard.

**Dining Kitchen** 9' 10" x 16' 7" (2.99m x 5.05m) Very well appointed professionally fitted kitchen comprising one and a half bowl stainless steel sink with mixer tap over, high gloss base and wall units, worktops, integrated fridge freezer and dishwasher, oven, four ring gas hob with extractor above, inset ceiling spotlights, UPVC double doors giving access to the rear garden, wall mounted gas combination boiler, UPVC double glazed window.

**Cloaks WC** 6' 11" x 2' 11" (2.11m x 0.89m) two piece suite comprising WC, pedestal wash basin, wall mounted heated towel rail.

Landing 17' 2" x 6' 4" (5.23m x 1.93m) fitted carpets, upvc double glazed window, wall mounted radiator.

Bedroom Two 12' 0" x 10' 1" (3.65m x 3.07m) upvc double glazed window, wall mounted radiator.

Bedroom Three 11' 7" x 10' 1" (3.53m x 3.07m) uPVC double glazed window, wall mounted radiator.

**Bathroom** 6' 7" x 6' 10" (2.01m x 2.08m) Three piece suite comprising WC, pedestal wash basin, bath with mixer shower and fitted glass screen, wall tiling to the majority, frosted UPVC double glazed window, wall mounted heated towel rail.

Upper landing giving access to.

**Bedroom One** 23' 5" x 16' 7" (7.13m x 5.05m) Fitted carpets, UPVC double glazed window, wall mounted radiator, two Velux windows.

Plot Size Cardwells Letting Agents Bolton pre market research indicates that the plot size is approximately 112 m<sup>2</sup>.