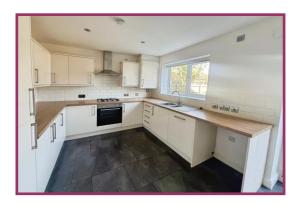

**Dining Kitchen** 9' 10" x 16' 7" (2.99m x 5.05m) Very well appointed professionally fitted kitchen comprising one and a half bowl stainless steel sink with mixer tap over, high gloss base and wall units, worktops, integrated fridge freezer and dishwasher, oven, four ring gas hob with extractor above, inset ceiling spotlights, UPVC double doors giving access to the rear garden, wall mounted gas combination boiler, UPVC double glazed window.