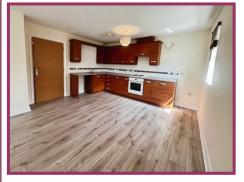

**Lounge dining kitchen:** 25' 6" x 13' 6" (7.783m x 4.122m) Open plan comprising professionally fitted kitchen with integrated appliances. Grey laminate flooring, magnolia painted walls, wall mounted storage heater, three uPVC double glazed windows with fitted blinds.