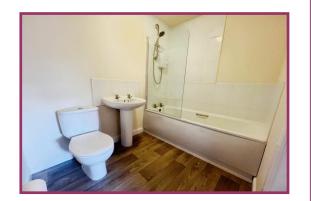

**Bedroom 2:** 8' 11" x 10' 3" (2.713m x 3.122m) Timber entrance door, grey fitted carpet, Magnolia painted walls, uPVC double glazed window with fitted roller blind, wall mounted storage heater.

**Bathroom:** 7' 4" x 6' 2" (2.242m x 1.882m) Timber entrance door, grey cushion flooring, part painted part tailed walls, three-piece bathroom suite with glass shower curtain, wall mounted radiator. Extractor fan.