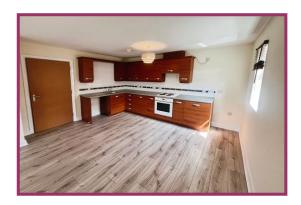

**Lounge dining kitchen:** 25' 6" x 13' 6" (7.783m x 4.122m) Open plan comprising professionally fitted kitchen with integrated appliances. Grey laminate flooring, magnolia painted walls, wall mounted storage heater, three uPVC double glazed windows with fitted blinds.