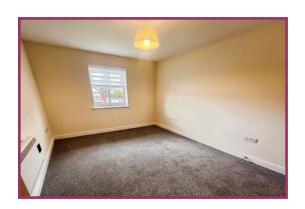

**Bedroom 1:** 12' 7" x 9' 1" (3.828m x 2.769m) Timber entrance door, grey fitted carpet, Magnolia painted walls, wall mounted storage heater, built-in wardrobe space, uPVC double glazed window with fitted roller blind.

**Bedroom 2:** 8' 11" x 10' 3" (2.713m x 3.122m) Timber entrance door, grey fitted carpet, Magnolia painted walls, uPVC double glazed window with fitted roller blind, wall mounted storage heater.

**Bathroom:** 7' 4" x 6' 2" (2.242m x 1.882m) Timber entrance door, grey cushion flooring, part painted part tailed walls, three-piece bathroom suite with glass shower curtain, wall mounted radiator. Extractor fan.