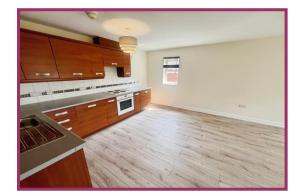

**Lounge dining kitchen:** 25' 6" x 13' 6" (7.783m x 4.122m) Open plan comprising professionally fitted kitchen with integrated appliances. Grey laminate flooring, magnolia painted walls, wall mounted storage heater, three uPVC double glazed windows with fitted blinds.