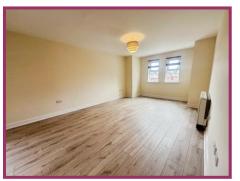

**Bedroom 1:** 12' 7" x 9' 1" (3.828m x 2.769m) Timber entrance door, grey fitted carpet, Magnolia painted walls, wall mounted storage heater, built-in wardrobe space, uPVC double glazed window with fitted roller blind.

**Bedroom 2:** 8' 11" x 10' 3" (2.713m x 3.122m) Timber entrance door, grey fitted carpet, Magnolia painted walls, uPVC double glazed window with fitted roller blind, wall mounted storage heater.

**Bathroom:** 7' 4" x 6' 2" (2.242m x 1.882m) Timber entrance door, grey cushion flooring, part painted part tailed walls, three-piece bathroom suite with glass shower curtain, wall mounted radiator. Extractor fan.