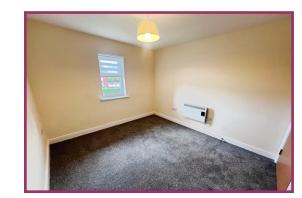

**Bedroom 1:** 12' 7" x 9' 1" (3.828m x 2.769m) Timber entrance door, grey fitted carpet, Magnolia painted walls, wall mounted storage heater, built-in wardrobe space, uPVC double glazed window with fitted roller blind.

**Bedroom 2:** 8' 11" x 10' 3" (2.713m x 3.122m) Timber entrance door, grey fitted carpet, Magnolia painted walls, uPVC double glazed window with fitted roller blind, wall mounted storage heater.

**Bathroom:** 7' 4" x 6' 2" (2.242m x 1.882m) Timber entrance door, grey cushion flooring, part painted part tailed walls, three-piece bathroom suite with glass shower curtain, wall mounted radiator. Extractor fan.