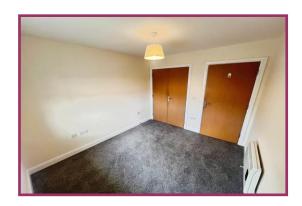

**Bedroom 1:** 12' 7" x 9' 1" (3.828m x 2.769m) Timber entrance door, grey fitted carpet, Magnolia painted walls, wall mounted storage heater, built-in wardrobe space, uPVC double glazed window with fitted roller blind.

**Bedroom 2:** 8' 11" x 10' 3" (2.713m x 3.122m) Timber entrance door, grey fitted carpet, Magnolia painted walls, uPVC double glazed window with fitted roller blind, wall mounted storage heater.

**Bathroom:** 7' 4" x 6' 2" (2.242m x 1.882m) Timber entrance door, grey cushion flooring, part painted part tailed walls, three-piece bathroom suite with glass shower curtain, wall mounted radiator. Extractor fan.