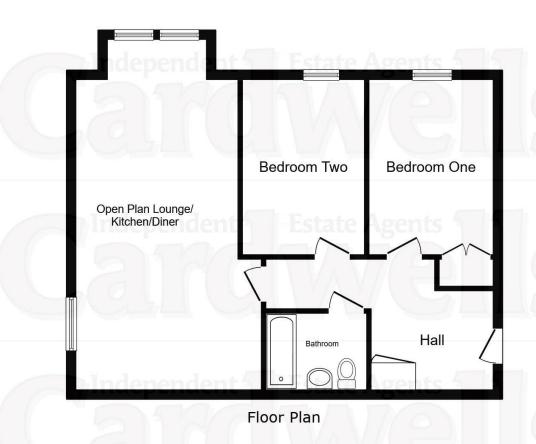

#### **ACCOMMODATION AND APPROXIMATE ROOM SIZES:**

**Hallway:** Timber entrance door, grey laminate flooring, magnolia painted walls, wall mounted storage heater. Storage cupboard with immersion heater. Loft hatch.

**Bedroom 1:** 12' 7" x 9' 1" (3.828m x 2.769m) Timber entrance door, grey fitted carpet, Magnolia painted walls, wall mounted storage heater, built-in wardrobe space, uPVC double glazed window with fitted roller blind.

**Bedroom 2:** 8' 11" x 10' 3" (2.713m x 3.122m) Timber entrance door, grey fitted carpet, Magnolia painted walls, uPVC double glazed window with fitted roller blind, wall mounted storage heater.

**Bathroom:** 7' 4" x 6' 2" (2.242m x 1.882m) Timber entrance door, grey cushion flooring, part painted part tailed walls, three-piece bathroom suite with glass shower curtain, wall mounted radiator. Extractor fan.

**Lounge dining kitchen:** 25' 6" x 13' 6" (7.783m x 4.122m) Open plan comprising professionally fitted kitchen with integrated appliances. Grey laminate flooring, magnolia painted walls, wall mounted storage heater, three uPVC double glazed windows with fitted blinds.