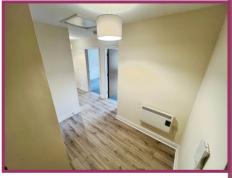

#### **ACCOMMODATION AND APPROXIMATE ROOM SIZES:**

**Hallway:** Timber entrance door, grey laminate flooring, magnolia painted walls, wall mounted storage heater. Storage cupboard with immersion heater. Loft hatch.