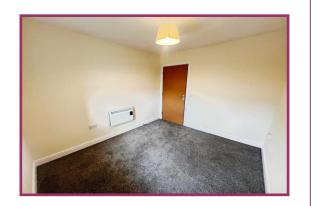

**Bedroom 1:** 12' 7" x 9' 1" (3.828m x 2.769m) Timber entrance door, grey fitted carpet, Magnolia painted walls, wall mounted storage heater, built-in wardrobe space, uPVC double glazed window with fitted roller blind.

**Bedroom 2:** 8' 11" x 10' 3" (2.713m x 3.122m) Timber entrance door, grey fitted carpet, Magnolia painted walls, uPVC double glazed window with fitted roller blind, wall mounted storage heater.

**Bathroom:** 7' 4" x 6' 2" (2.242m x 1.882m) Timber entrance door, grey cushion flooring, part painted part tailed walls, three-piece bathroom suite with glass shower curtain, wall mounted radiator. Extractor fan.