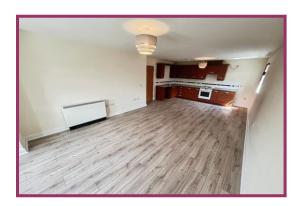

**Lounge dining kitchen:** 25' 6" x 13' 6" (7.783m x 4.122m) Open plan comprising professionally fitted kitchen with integrated appliances. Grey laminate flooring, magnolia painted walls, wall mounted storage heater, three uPVC double glazed windows with fitted blinds.